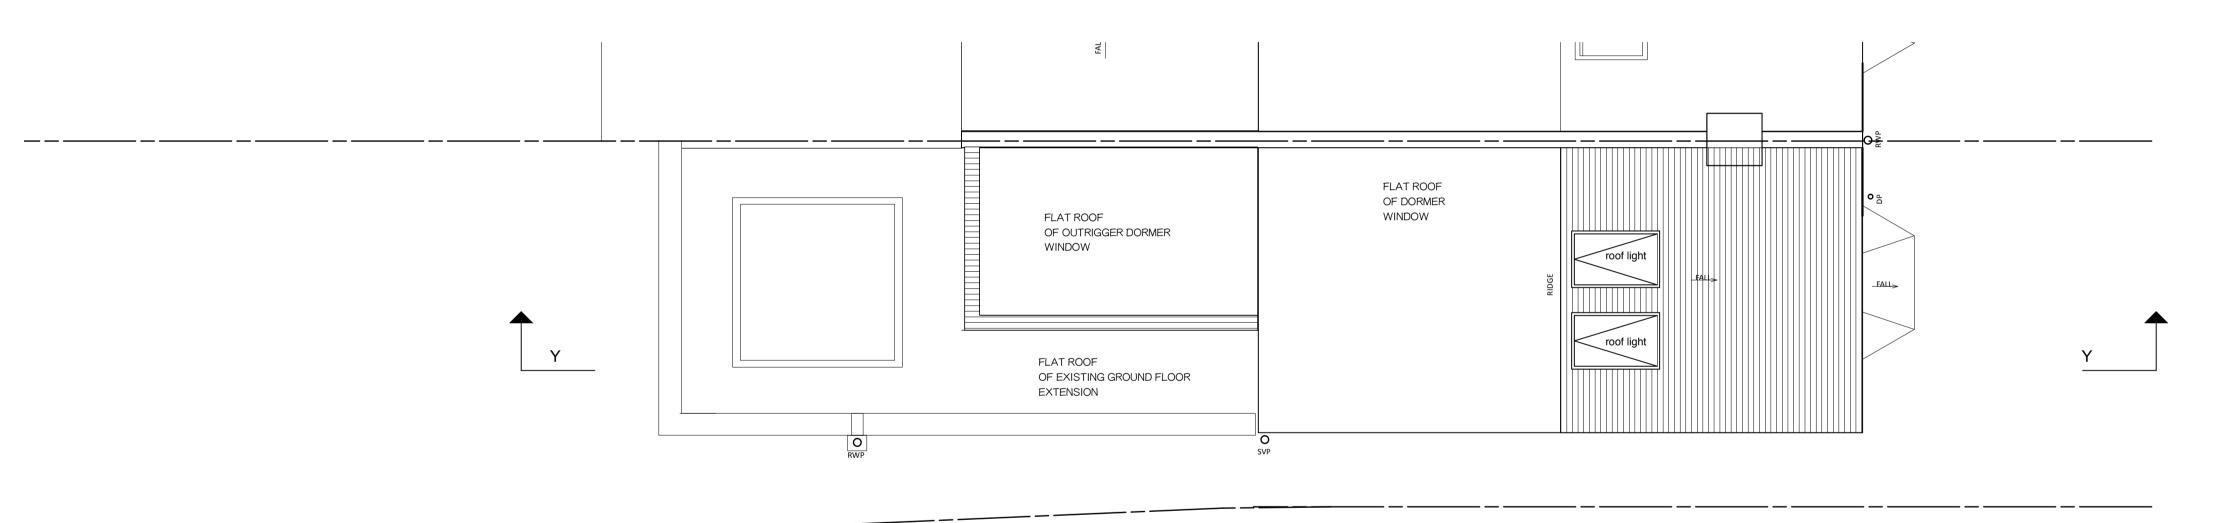

## PROPOSED ROOF PLAN 1:50

0 1 2m

| Stanza design<br>Marvan court, I Waldegrave Road<br>Teddington, TWI I 8LZ           | <sup>client / job:</sup><br>71 ST MARGARETS GROVE<br>TWICKENHAM<br>TW1 1JG | scale:<br>1: 50 @ A3<br>drawn by:<br>JK | date:<br>25-11-24<br>checked: |
|-------------------------------------------------------------------------------------|----------------------------------------------------------------------------|-----------------------------------------|-------------------------------|
| t: 020 8994 0070 e: all@stanzadesign.co.uk<br>ARCHITECTURE • INTERIORS • MANAGEMENT | PROPOSED ROOF PLAN                                                         | <sup>job no:</sup><br>RT2414            | dwg. no: rev: PL09            |