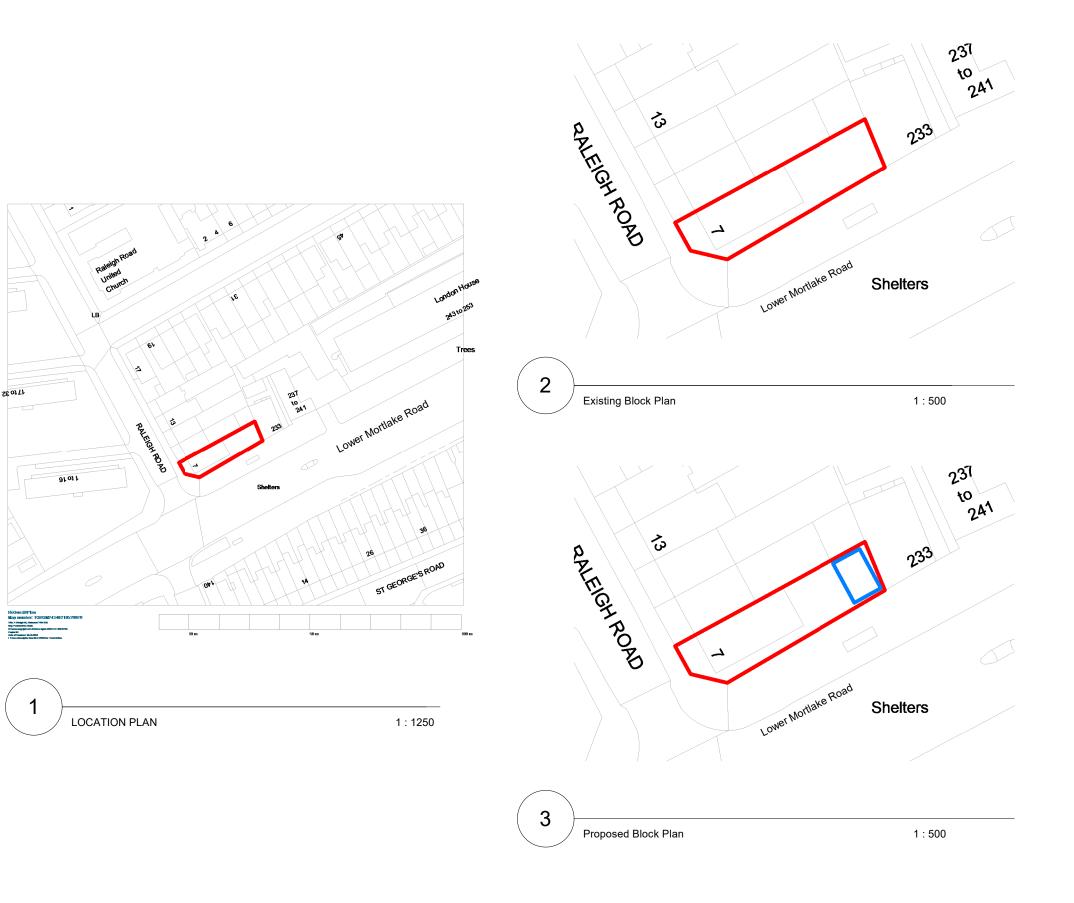

7 Raleigh Rd, Richmond TW9 2DU

drawing title

## Location Plan

| job no. | drawing no. | revision |  |
|---------|-------------|----------|--|
| 169     | 100         | Α        |  |
|         |             |          |  |
| scale   | Issued to   | Drawn by |  |
| @A3     | Dennis      | ALC      |  |
|         |             | _        |  |