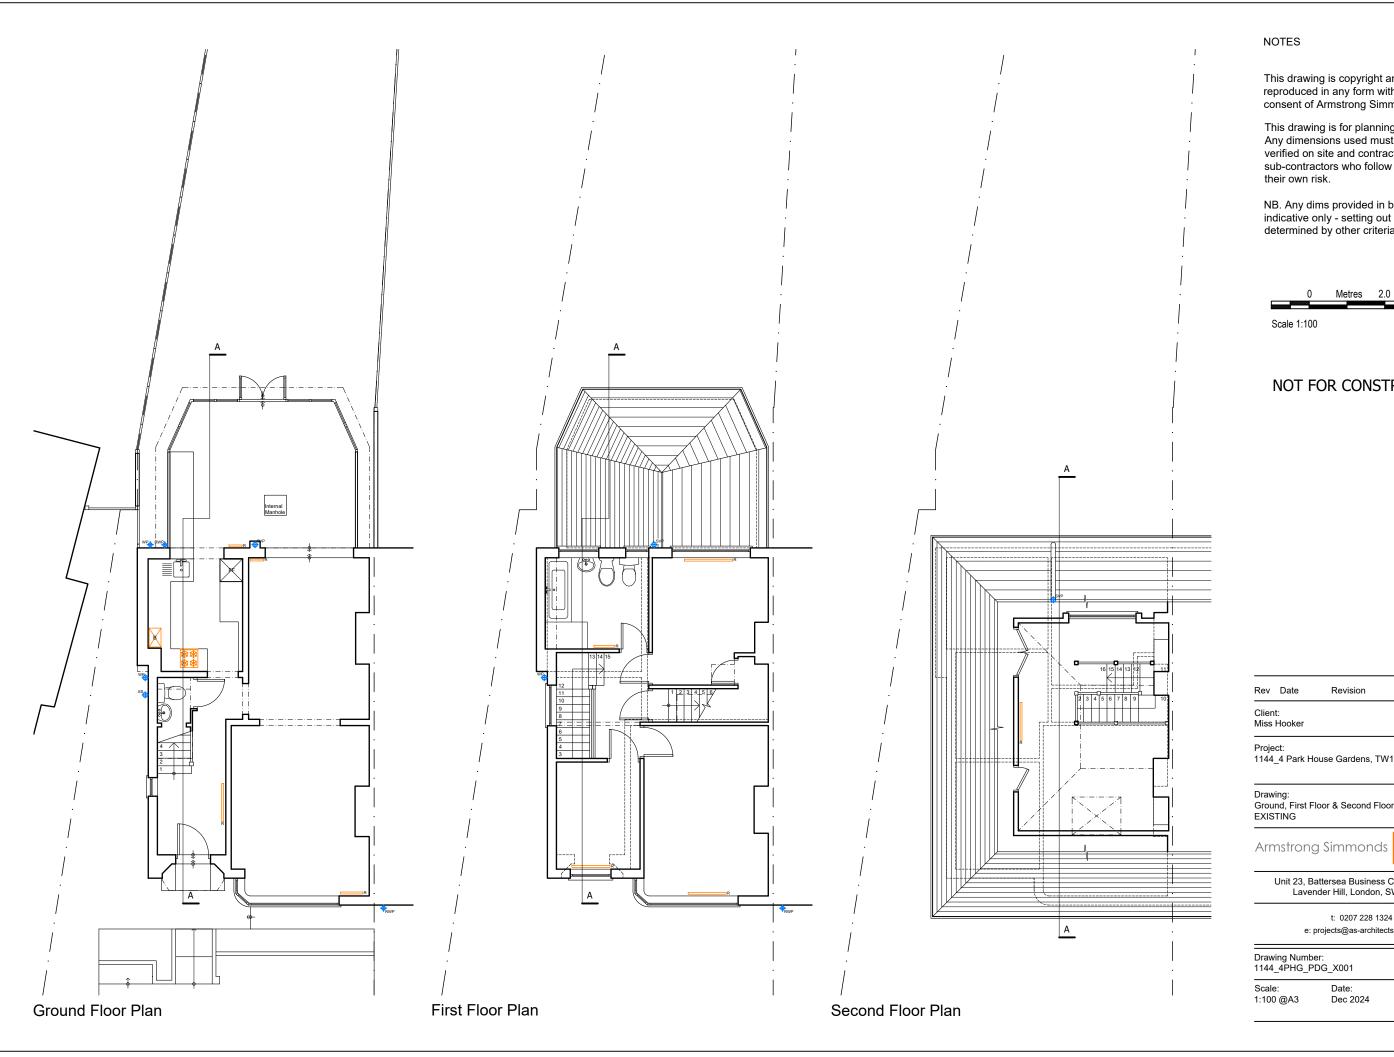

## NOT FOR CONSTRUCTION

| Rev                                                                           | Date         | Revision         |            |  |  |
|-------------------------------------------------------------------------------|--------------|------------------|------------|--|--|
| Clien<br>Miss                                                                 | t:<br>Hooker |                  |            |  |  |
| Proje<br>1144                                                                 |              | use Gardens, TW1 | 2DF        |  |  |
| Drawing:<br>Ground, First Floor & Second Floor Plans<br>EXISTING              |              |                  |            |  |  |
| Arr                                                                           | nstrong      | Simmonds         | Architects |  |  |
| Unit 23, Battersea Business Centre, 99-109<br>Lavender Hill, London, SW11 5QL |              |                  |            |  |  |