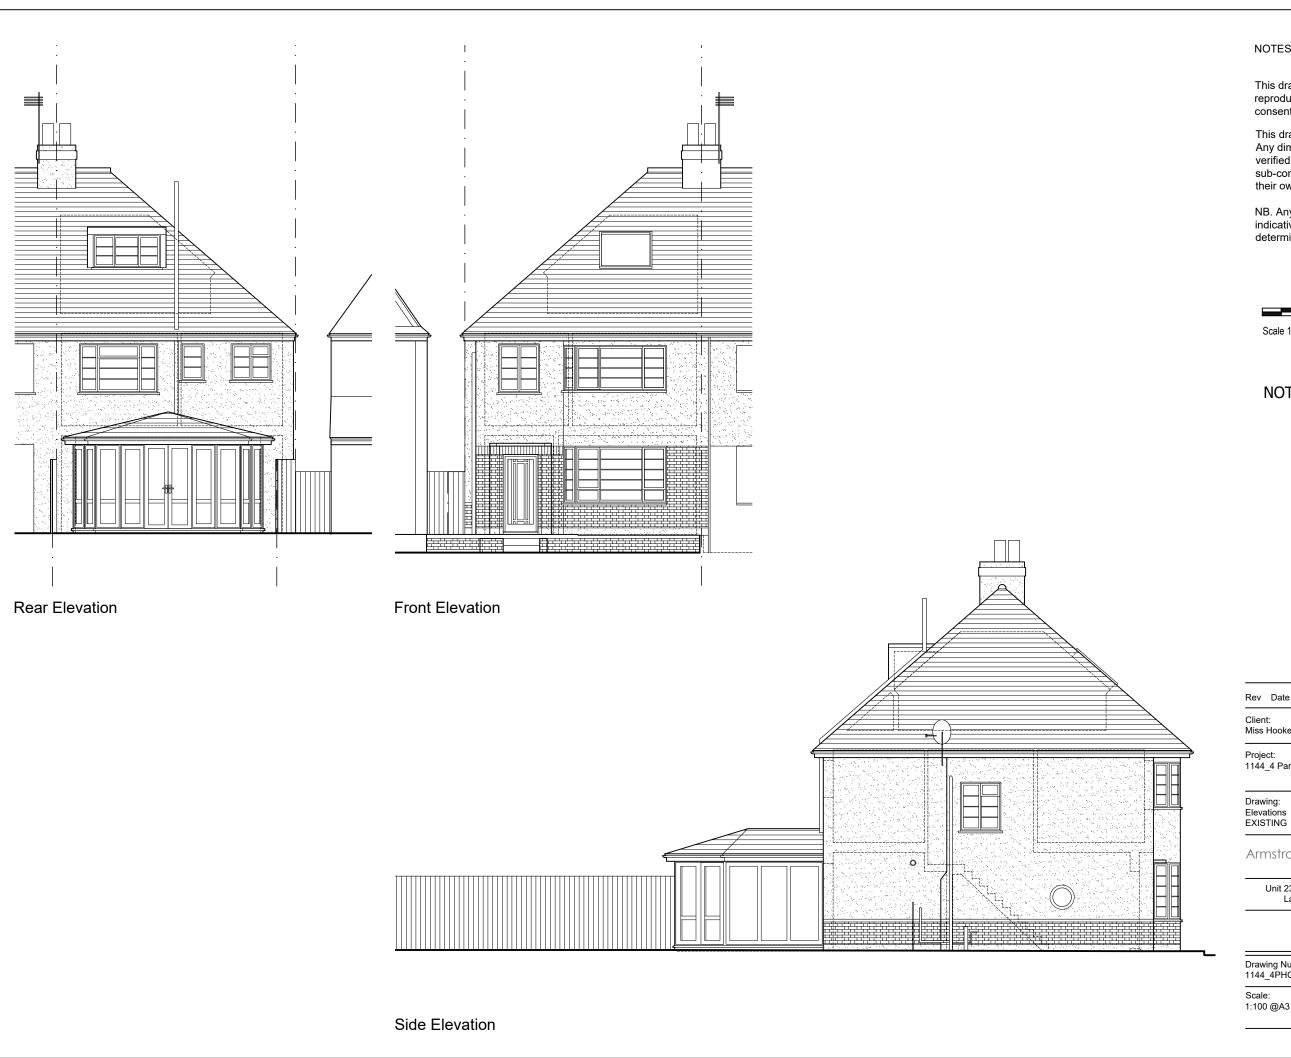

## NOTES

This drawing is copyright and must not be reproduced in any form without written consent of Armstrong Simmonds Architects

This drawing is for planning purposes only. Any dimensions used must therefore be verified on site and contractors / sub-contractors who follow them do so at their own risk.

NB. Any dims provided in brackets are indicative only - setting out is likely to be determined by other criteria.

Scale 1:100

## NOT FOR CONSTRUCTION

Rev Date Revision Client: Miss Hooker

Project: 1144\_4 Park House Gardens, TW1 2DF

Armstrong Simmonds

Architects

Unit 23, Battersea Business Centre, 99-109 Lavender Hill, London, SW11 5QL

> t: 0207 228 1324 e: projects@as-architects.co.uk

Drawing Number: 1144\_4PHG\_PDG\_X003 Revision: Scale: Drawn: 1:100 @A3 Dec 2024 AM