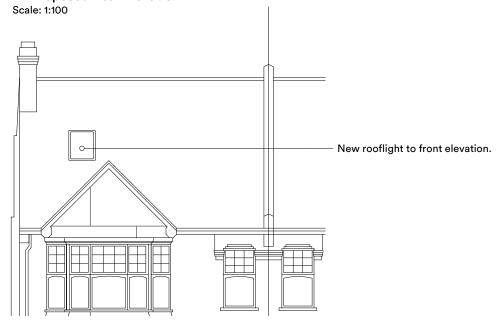

((AxB) / 2) x C = Volume

A 2.944m B 6.254m

C 3.655m ((2.944x6.254) / 2) x 3.655 = 33.65m3



### 1 - Proposed Side Elevation

Scale: 1:100



### 3 - Proposed Side Elevation

Scale: 1:100



## 2 - Proposed Rear Elevation



### 4 - Proposed Front Elevation

Scale: 1:100

# **Singh Fudge Architects**

Design Workspace 15 Teddington Business Park London TW11 9BQ

t 02032898889 www.singhfudge.com A 05/12/2024 General amendments. rev. date comment

NOTES: Do not scale from this drawing. All dimensions to be confirmed on site. Architect to be informed of any discrepancies before any action is taken. This drawing is copyright.

© Singh Fudge Limited

project 1 Udney Park Road drawing Proposed Elevations

scale 1:100 @ISO A3 status

drawing no. 136-0120
revision A

1:100 0 1 2 3 4 5m