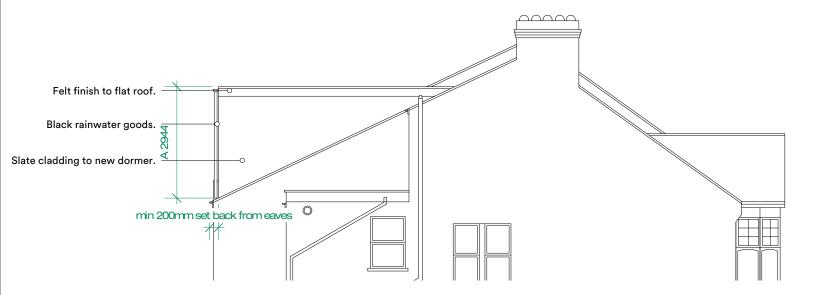

((AxB) / 2) x C = Volume

A 2.944m B 6.254m

C 3.655m ((2.944x6.254) / 2) x 3.655 = 33.65m3



### 1 - Proposed Side Elevation

Scale: 1:100



### 3 - Proposed Side Elevation

Scale: 1:100



## 2 - Proposed Rear Elevation



### 4 - Proposed Front Elevation

Scale: 1:100

# **Singh Fudge Architects**

Design Workspace 15 Teddington Business Park London TW11 9BQ

t 02032898889 www.singhfudge.com A 05/12/2024 General amendments. rev. date comment

NOTES: Do not scale from this drawing. All dimensions to be confirmed on site. Architect to be informed of any discrepancies before any action is taken. This drawing is copyright.

© Singh Fudge Limited

project 1 Udney Park Road drawing Proposed Elevations

scale 1:100 @ISO A3 status

drawing no. 136-0120
revision A

1:100 0 1 2 3 4 5m