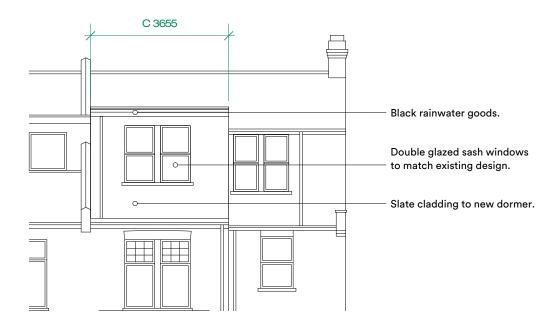

((AxB) / 2) x C = Volume

A 2.944m B 6.254m

C 3.655m ((2.944x6.254) / 2) x 3.655 = 33.65m3



### 1 - Proposed Side Elevation

Scale: 1:100



### 3 - Proposed Side Elevation

Scale: 1:100



## 2 - Proposed Rear Elevation



### 4 - Proposed Front Elevation

Scale: 1:100

# **Singh Fudge Architects**

Design Workspace 15 Teddington Business Park London TW11 9BQ

t 02032898889 www.singhfudge.com A 05/12/2024 General amendments. rev. date comment

NOTES: Do not scale from this drawing. All dimensions to be confirmed on site. Architect to be informed of any discrepancies before any action is taken. This drawing is copyright.

© Singh Fudge Limited

project 1 Udney Park Road drawing Proposed Elevations

scale 1:100 @ISO A3 status

drawing no. 136-0120
revision A

1:100 0 1 2 3 4 5m