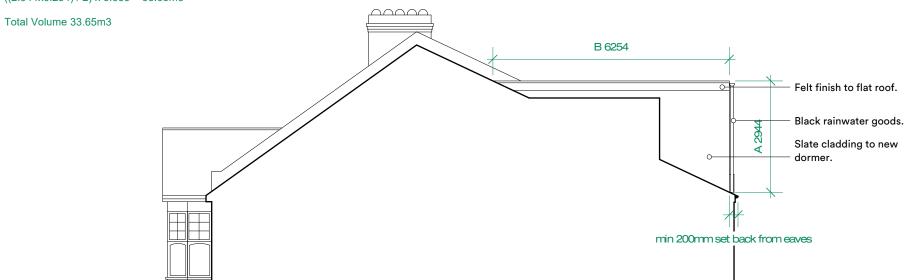

((AxB) / 2) x C = Volume

A 2.944m B 6.254m

C 3.655m ((2.944x6.254) / 2) x 3.655 = 33.65m3

### 1 - Proposed Side Elevation

Scale: 1:100