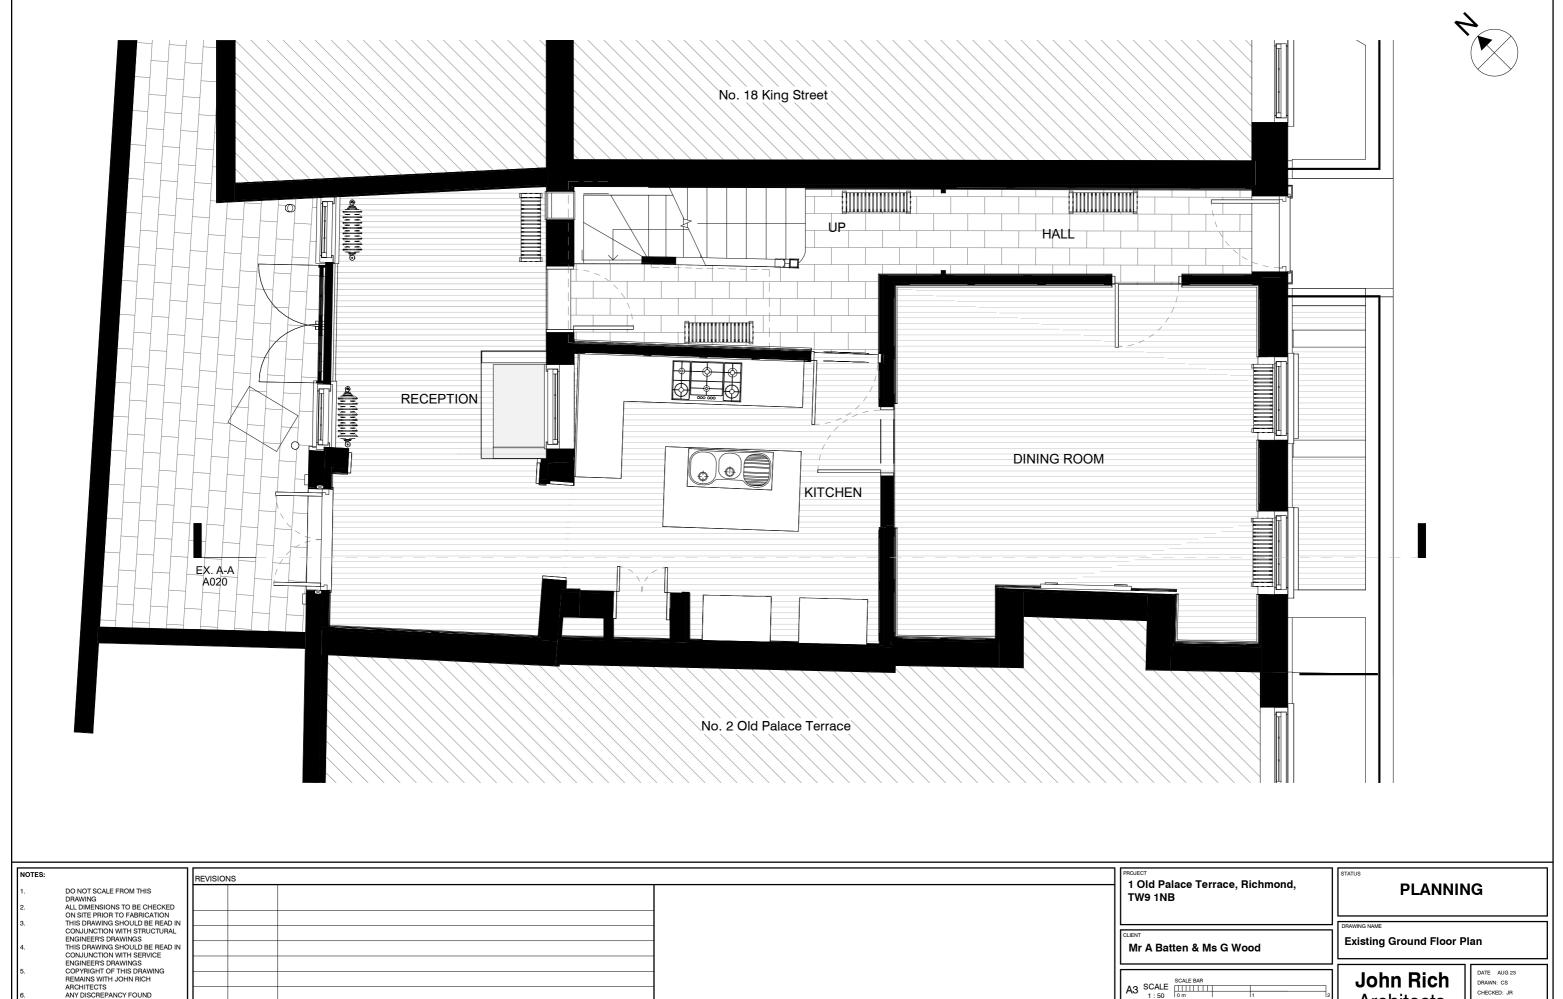

DO NOT SCALE FROM THIS
DRAWING
ALL DIMENSIONS TO BE CHECKED
ON SITE PRIOR TO FABRICATION
THIS DRAWING SHOULD BE READ IN
CONJUNCTION WITH STRUCTURAL
ENGINEERS DRAWINGS
THIS DRAWING SHOULD BE READ IN
CONJUNCTION WITH SERVICE
ENGINEERS DRAWINGS
COPYRIGHT OF THIS DRAWING
REMAINS WITH JOHN RICH
ARCHITECTS
ANY DISCREPANCY FOUND
BETWEEN THIS DRAWING AND ANY
OTHER DOCUMENTS MUST BE
REPORTED IMMEDIATELY BY THE
CONTRACTOR
ALL PROPRIETARY MATERIALS TO BE
INSTALLED IN ACCORDANCE WITH
MANUFACTURERS INSTRUCTIONS
ALL TIMBERS TO BE PRESSURE
IMPREGNATED **Listed Building** 

A3 SCALE SCALE BAR 1:50 0 m

External and Internal Remodelling to a

John Rich **Architects** 

6a Royal Parade | Kew Richmond | Surrey | TW9 3QD

t: 020 8940 0416 | f: 020 8940 3303 e: mail@johnricharchitects.com w: www.johnricharchitects.com

JOB NO: 21.5980

A004