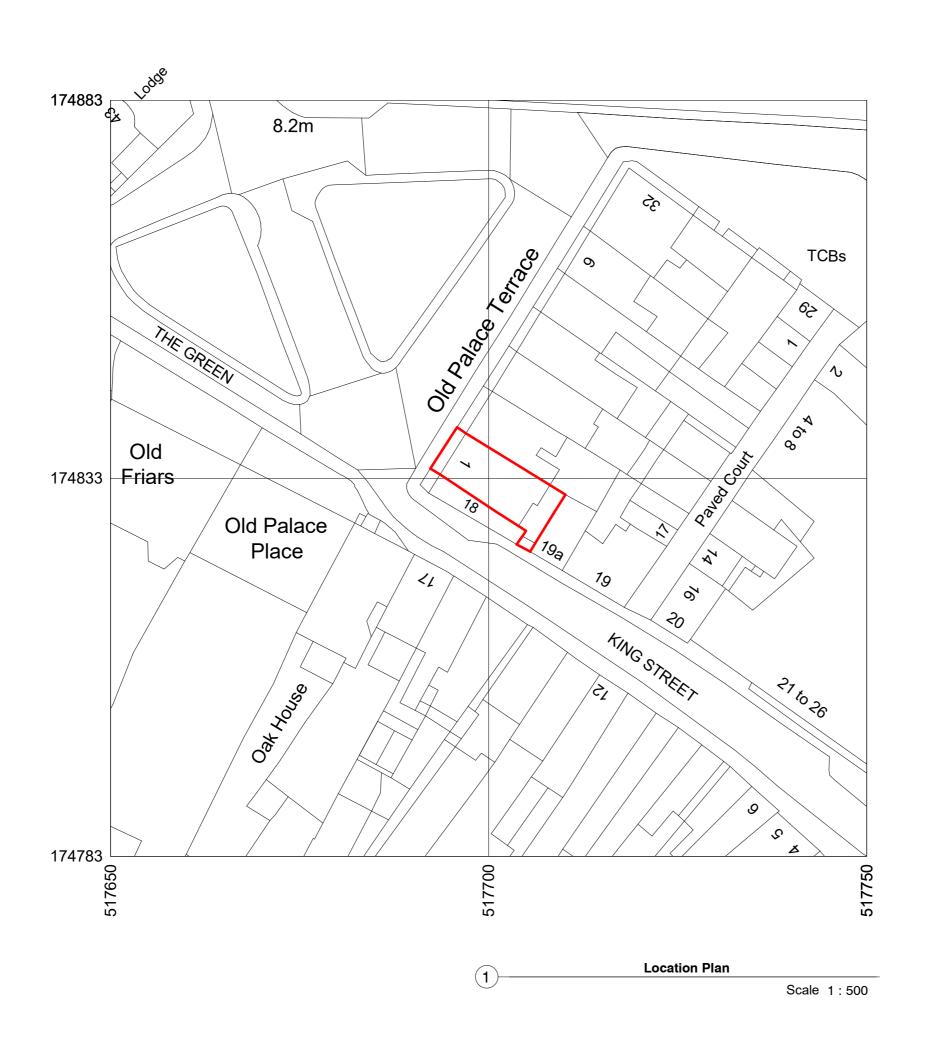

1 Old Palace Terrace, Richmond, TW9 1NB

Mr A Batten & Ms G Wood

| A3 SCALE SCALE BAR 1:500 0 10 10 |
|----------------------------------|
|----------------------------------|

External and Internal Remodelling to a **Listed Building** 

Location Plan - OS Map