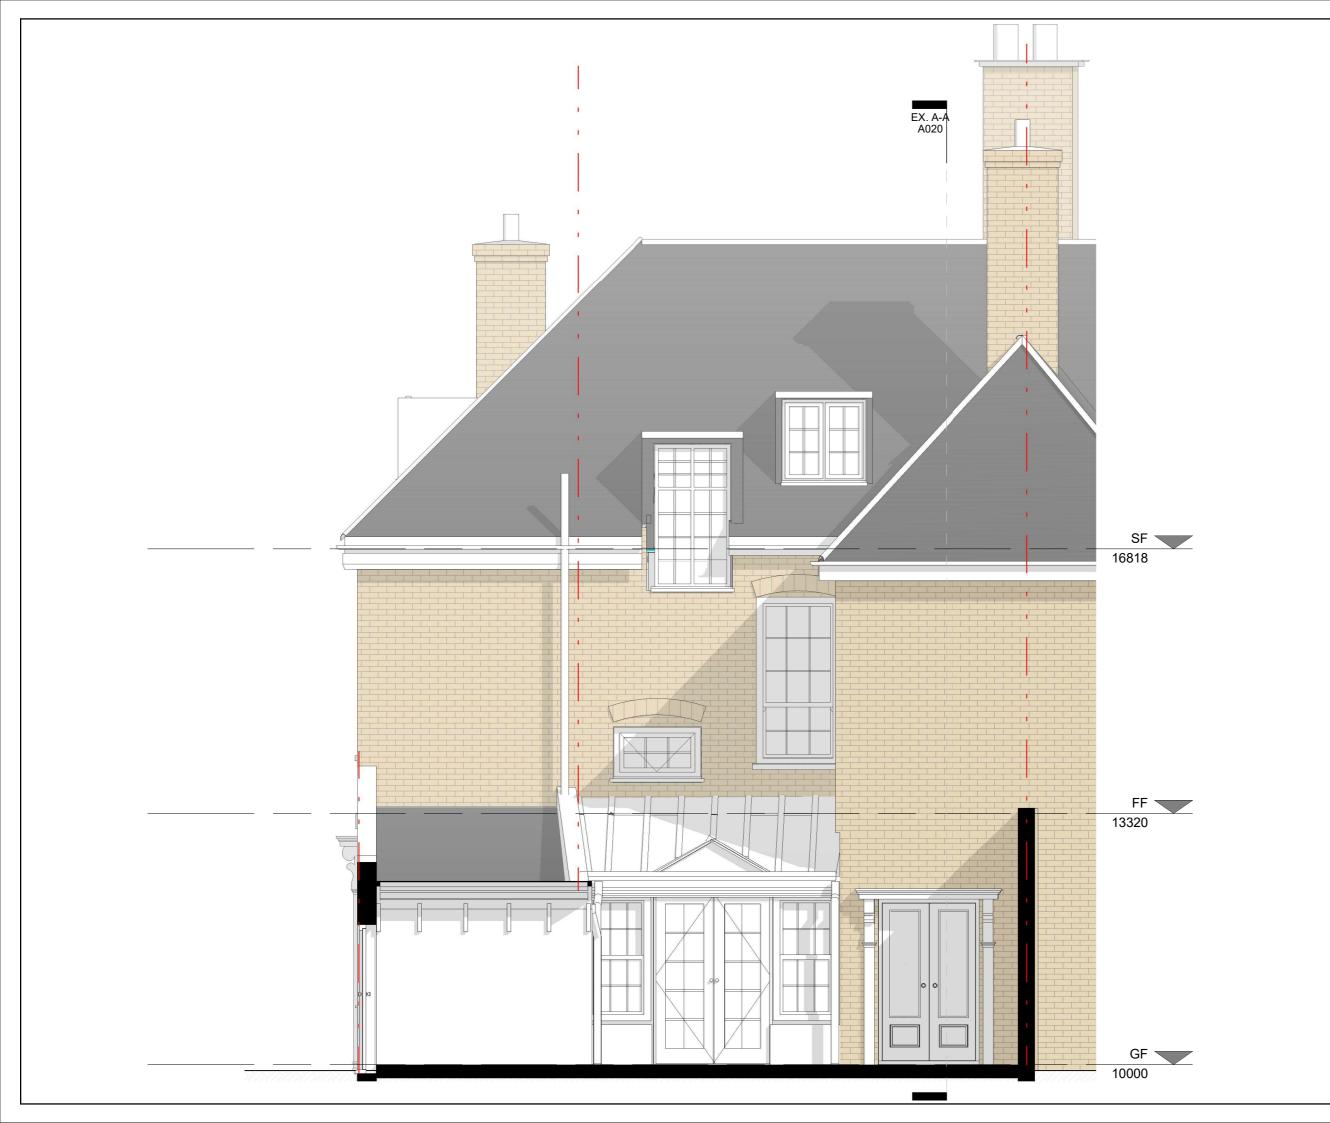

1 Old Palace Terrace, Richmond, TW9 1NB

Mr A Batten & Ms G Wood

A3 SCALE SCALE BAR

External and Internal Remodelling to a Listed Building

**Existing Rear Elevation** 