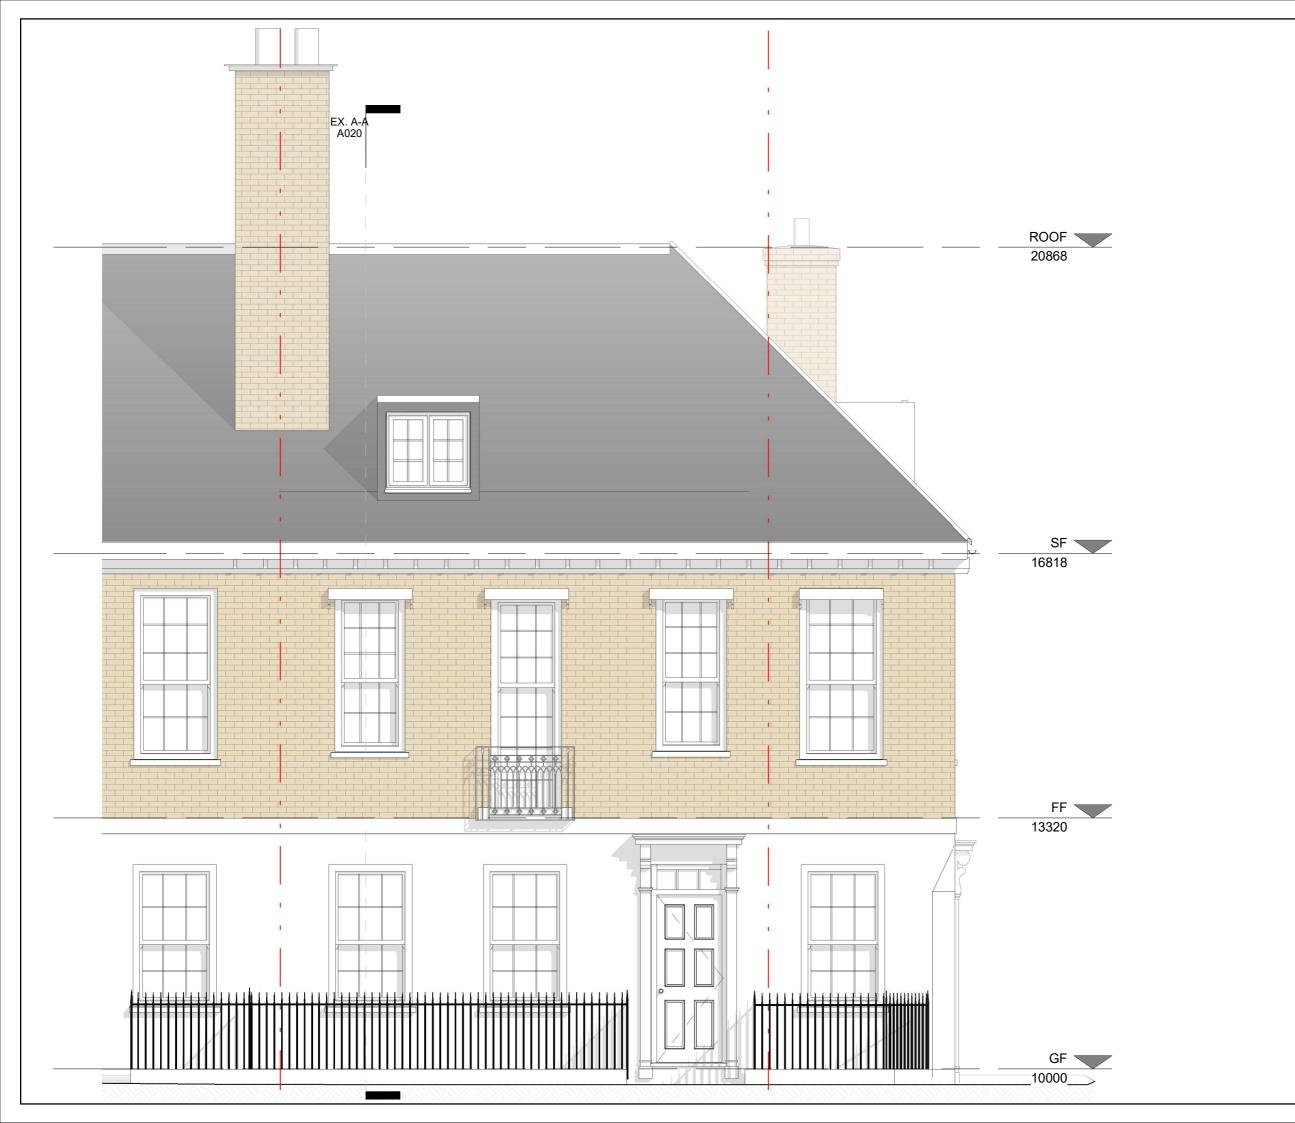

1 Old Palace Terrace, Richmond, TW9 1NB

Mr A Batten & Ms G Wood

A3 SCALE SCALE BAR

External and Internal Remodelling to a Listed Building

**Existing Front Elevation** 

# John Rich **Architects**

6a Royal Parade | Kew Richmond | Surrey | TW9 3QD

JOB NO: 21.5980 t: 020 8940 0416 | f: 020 8940 3303

e: mail@johnricharchitects.com w: www.johnricharchitects.com A011

DATE AUG 23 DRAWN: CS