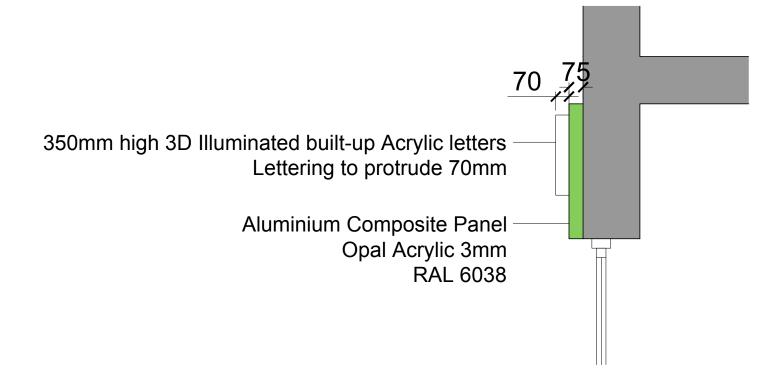

MOBILE & VAPES

MOBILE REPAIRS | ACCESSORIES | BUY | SELL | VAPES

Internally Illuminated sign with 3D Illuminated built-up letters (5000mm x 700mm x 75mm)

Scale 1:20

Aluminium Composite Panel Opal Acrylic 3mm RAL 6038

350mm high 3D Illuminated built-up Acrylic letters Lettering to protrude 70mm

70mm high Acrylic cut letters

Section through Sign

**Scale 1:20** 

INFORMATION CONTAINED IN THIS DWG IS CONFIDENTIAL AND MAY MOT BE USED FOR ANY OTHER PURPOSE OTHER THAN THAT FOR MAY MOT BE USED FOR ANY OTHER PURPOSE OTHER THAN THAT FOR COPPRIGHT OF DWG, AND ACCEPTS NO LUBBLITY TO ANY THIRD PARTY RELYING ON INFORMATION CONTAINED IN THE DWG. CONTRACTORS MUST VERY WORLD WITH STANDARD ON SITE BEFORE COMMENCING ANY WORK OR SHOP DRAWMINGS. FOUR LIBERT OF THE WORLD WITH STANDARD ON THE STANDARD ON