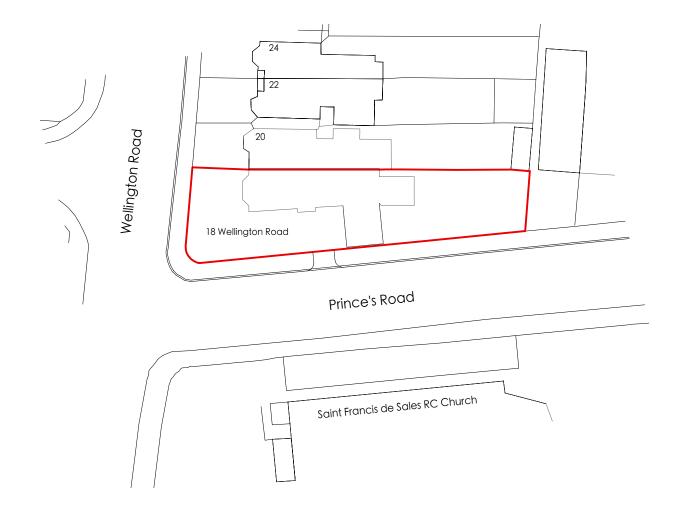

0 5 10 20m

MICHAEL JONES ARCHITECTS

020 8948 1863 | 129 Kew Road, Richmond, TW9 2PN www.mjarchitects.co.uk | studio@mjarchitects.co.uk

18 Wellington Road, Hampton Hill

client

Mr & Mrs Whitehouse

| drawing title        | scale      | 1:500 @ A3 |
|----------------------|------------|------------|
| Site Location Plan   | date       | Nov 2024   |
| drawing number rev   | drawn by   | XD         |
| 1818.02.03.Exg02.001 | checked by | AB         |

This location plan has been produced using Licensed OS Map Data and must be reproduced as published. As stated by Ordinance Survey, OS Mapping data has a published relative accuracy at 1:1250 of +/-1.1m at 99% confidence level. Discrepancies may exist between OS and measured survey data used for other drawings, in these cases measured survey will take priority.