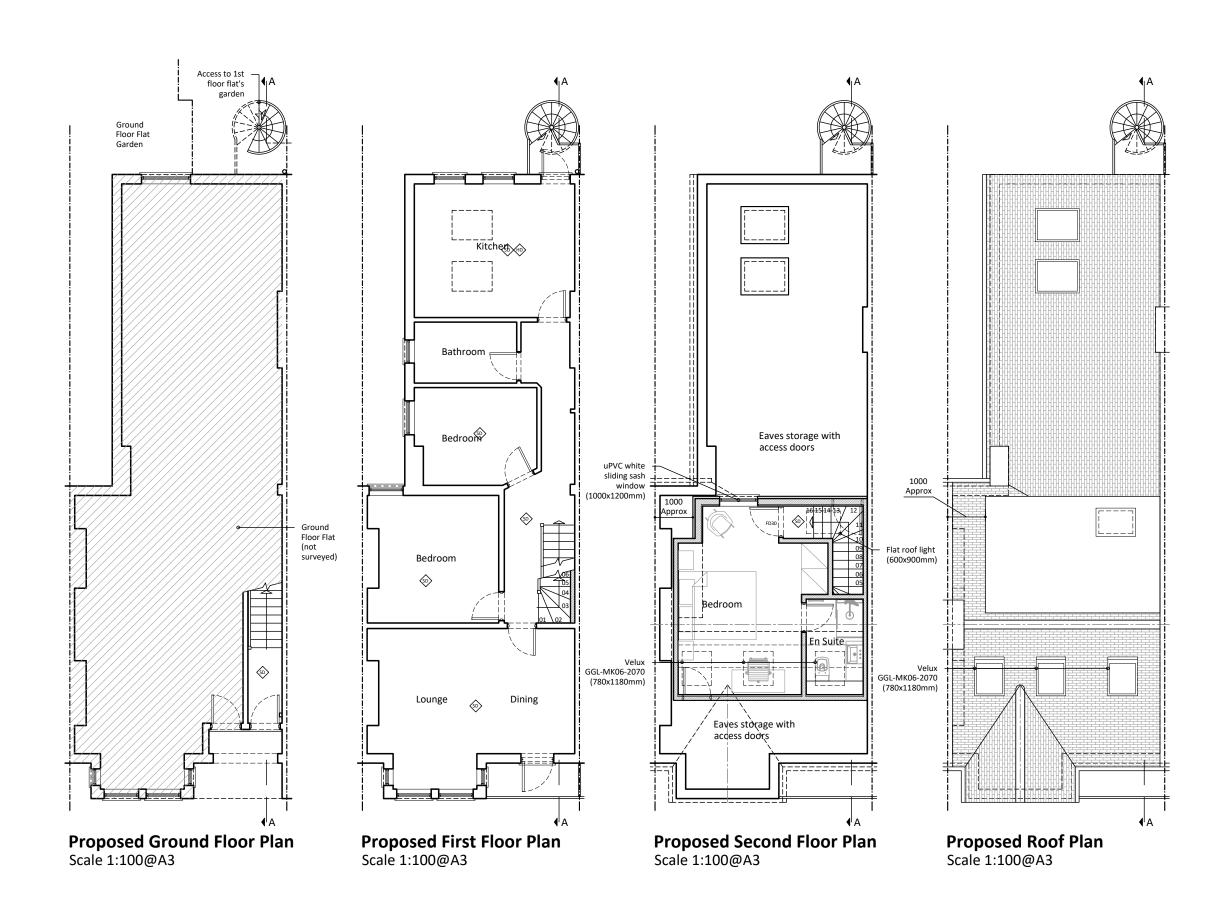

## Project:

22A Sidney Rd, London, TW1 1JR Loft conversion with rear dormer

## Client:

Mathilde Chadail & Jamie Mitchell

| Drawing Title:    | Drawing No: |   |           |  |
|-------------------|-------------|---|-----------|--|
| Proposed Floor Pl |             |   |           |  |
| Drawn by:         | Scale:      |   | P.02      |  |
| SK                | 1:100 @ A3  |   |           |  |
| 0 1               | 2 3         | 4 | 5m 1:100  |  |
| 0                 | 1           | 2 | 2.5m 1:50 |  |