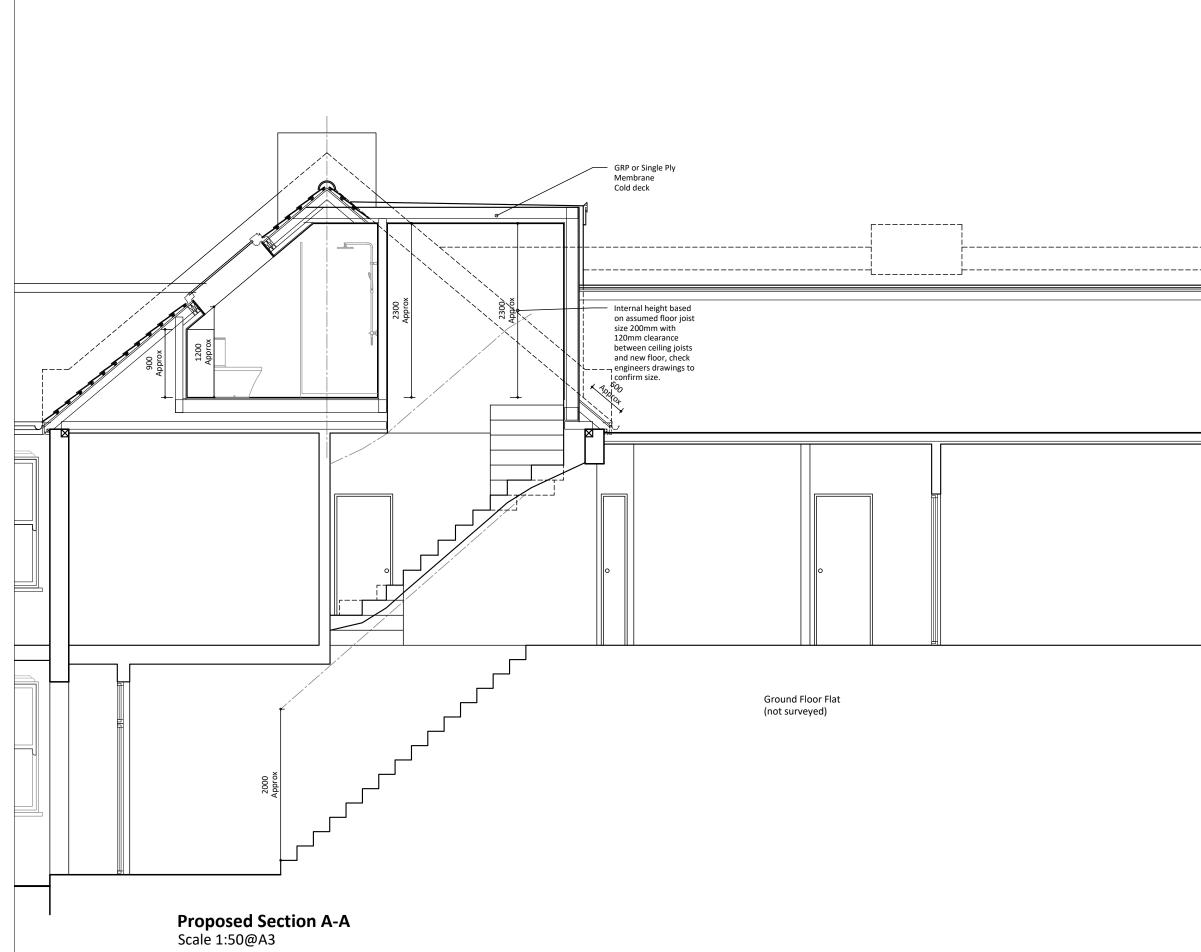

## Notes:

- The General Contractor is responsible for the verification of all dimensions on site and shall inform the contract administrator of any discrepancies.
- Existing foundations, lintels and wall to be exposed if required by Building Control for assessment and upgrading if found inadequate.
- It is the home owners responsibility to obtain party wall, line of junction or notice of adjacent excavation agreements.

|   | Drawings Approval:                                                                |              |  |
|---|-----------------------------------------------------------------------------------|--------------|--|
|   | Name/Signature:                                                                   | Date:        |  |
|   |                                                                                   |              |  |
|   | 17.12.24 Internal height revised<br>16.12.24 Preliminary Drawings                 | A<br>Prelims |  |
|   | Date: Description:                                                                | Rev.:        |  |
|   | LoftCraft<br>London<br>tel.: 0203 916 5305<br>website: www.loftcraft-london.co.uk |              |  |
|   | Project:<br>22A Sidney Rd, London, TW1 1JR<br>Loft conversion with rear dormer    |              |  |
|   |                                                                                   |              |  |
|   | Client:                                                                           |              |  |
|   | Mathilde Chadail & Jamie Mitchell                                                 |              |  |
| I | Drawing Title:                                                                    | Drawing No:  |  |
|   | Proposed Section A-A                                                              | P.03         |  |
|   | Drawn by: Scale:                                                                  | 1.05         |  |
|   | SK 1:50 @ A3                                                                      |              |  |
|   | 0 1 2 3 4                                                                         | 5m 1:100     |  |
|   | 0 1 2                                                                             | 2.5m 1:50    |  |