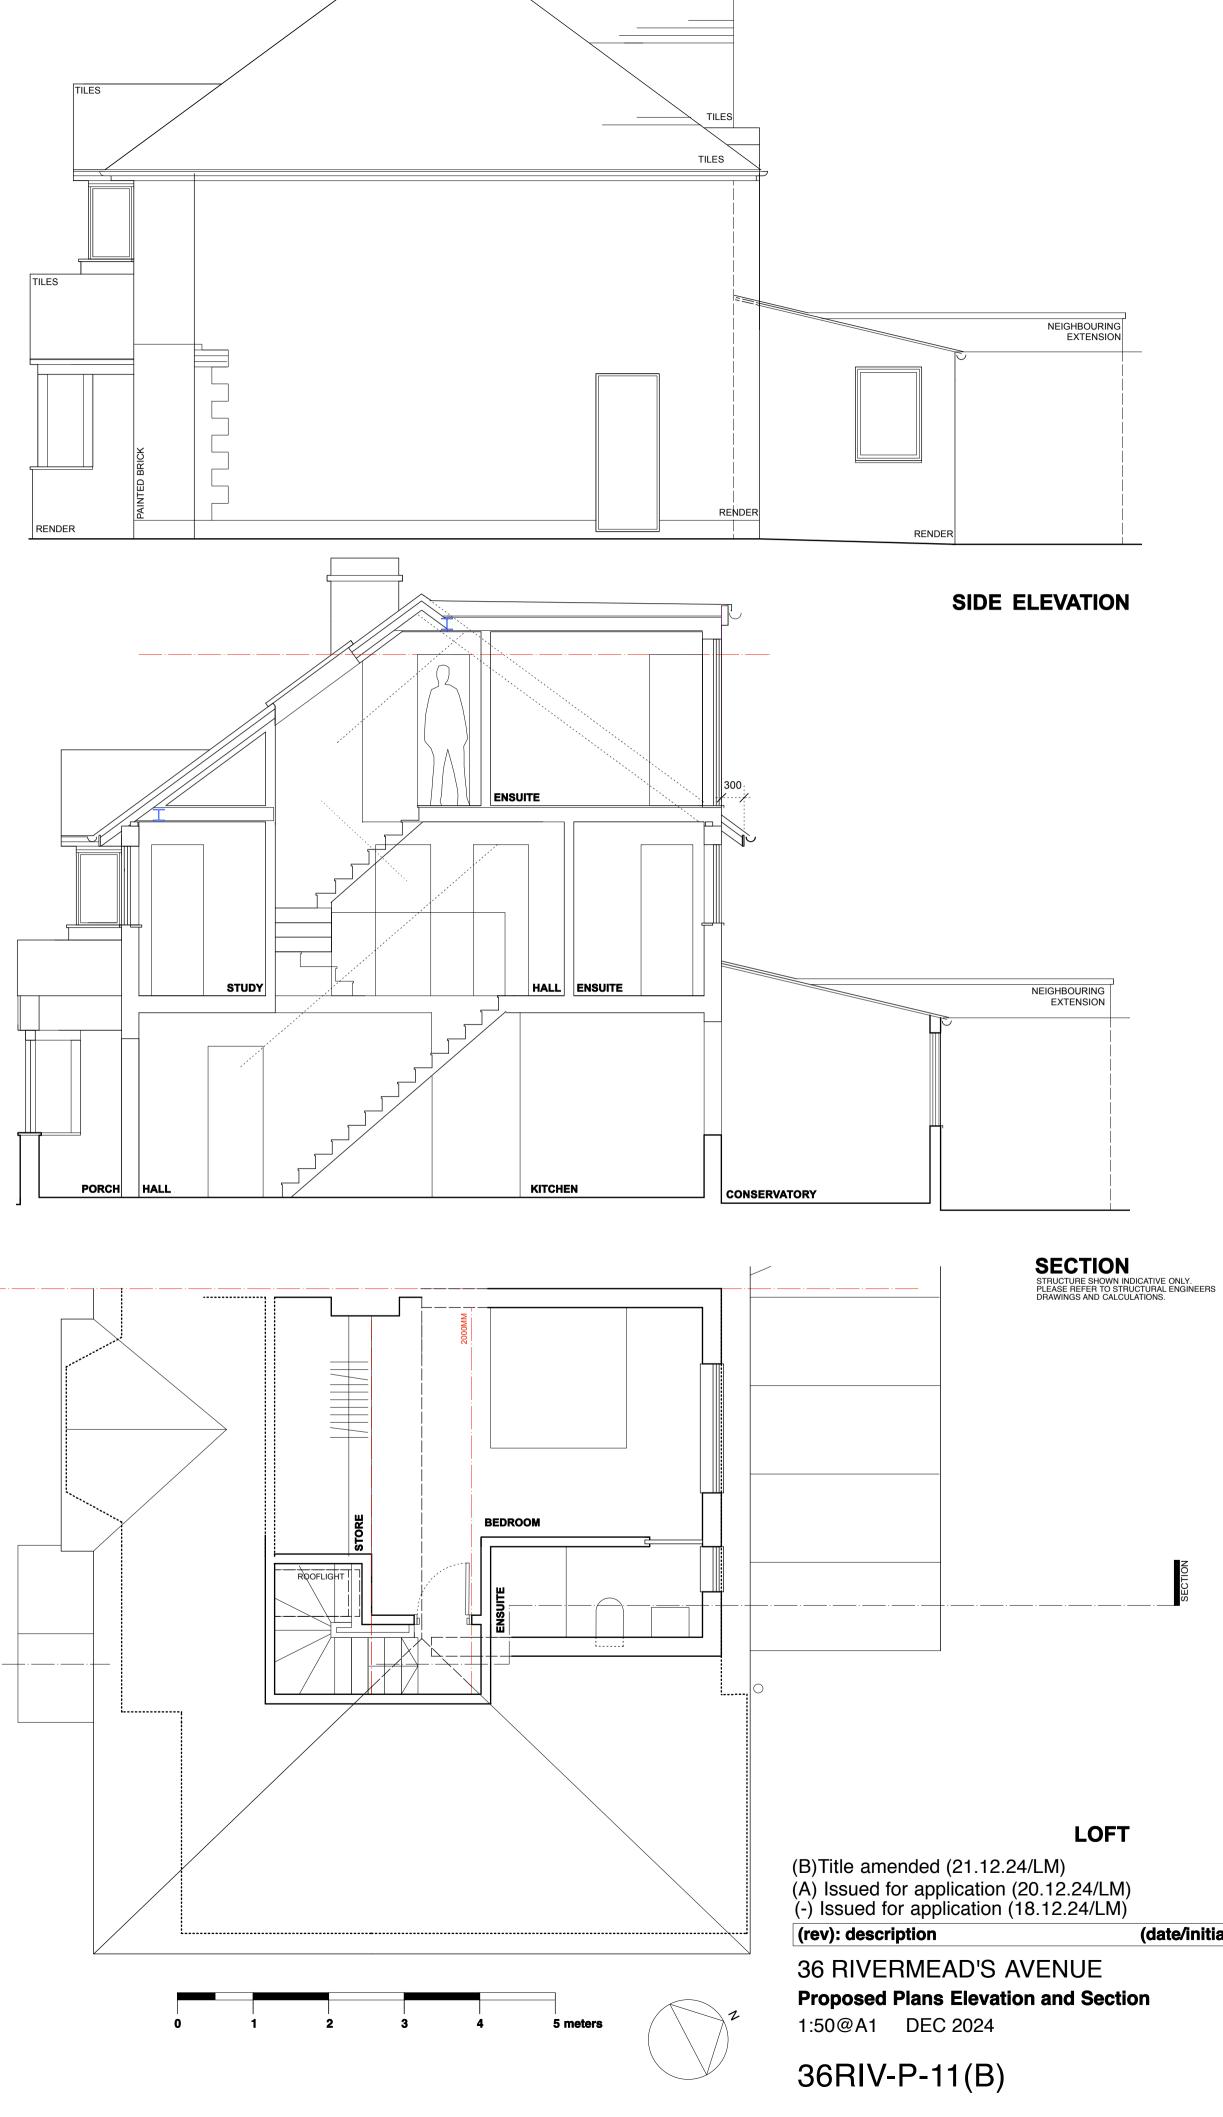

## general notes

All dimensions to be verified on site. To be read in conjunction with all relevant documents. In the event of discrepancy notify the Architect immediately. This document is copyright of Lorna Mishan. All drawings subject to planning approval. Do not scale from drawings.

**Note 1:** this drawing is not to be scaled for construction purposes. Any dimensions provided on these drawings and the general layout can only be considered approximate as no measured survey has been conducted. Immediately after taking possession of the site the contractor should fully check the levels and dimensions of the site in order that he is fully satisfied with and accepts the drawings as a true record of the situation on taking possession of the site. Any discrepancies to be discussed with architect **Note 2: DRAWINGS + INFORMATION FOR USE AT 36 RIVER MEADS AVENUE ONLY**. **Note 3:** All doors onto protected hall to be FD20. Property to be fitted with interlinked smoke alarm to meet Building Regulations

SK Concept sketch PP pre-planning P Planning level BC Building control level Information C Construction E Existing Condition

SECTION