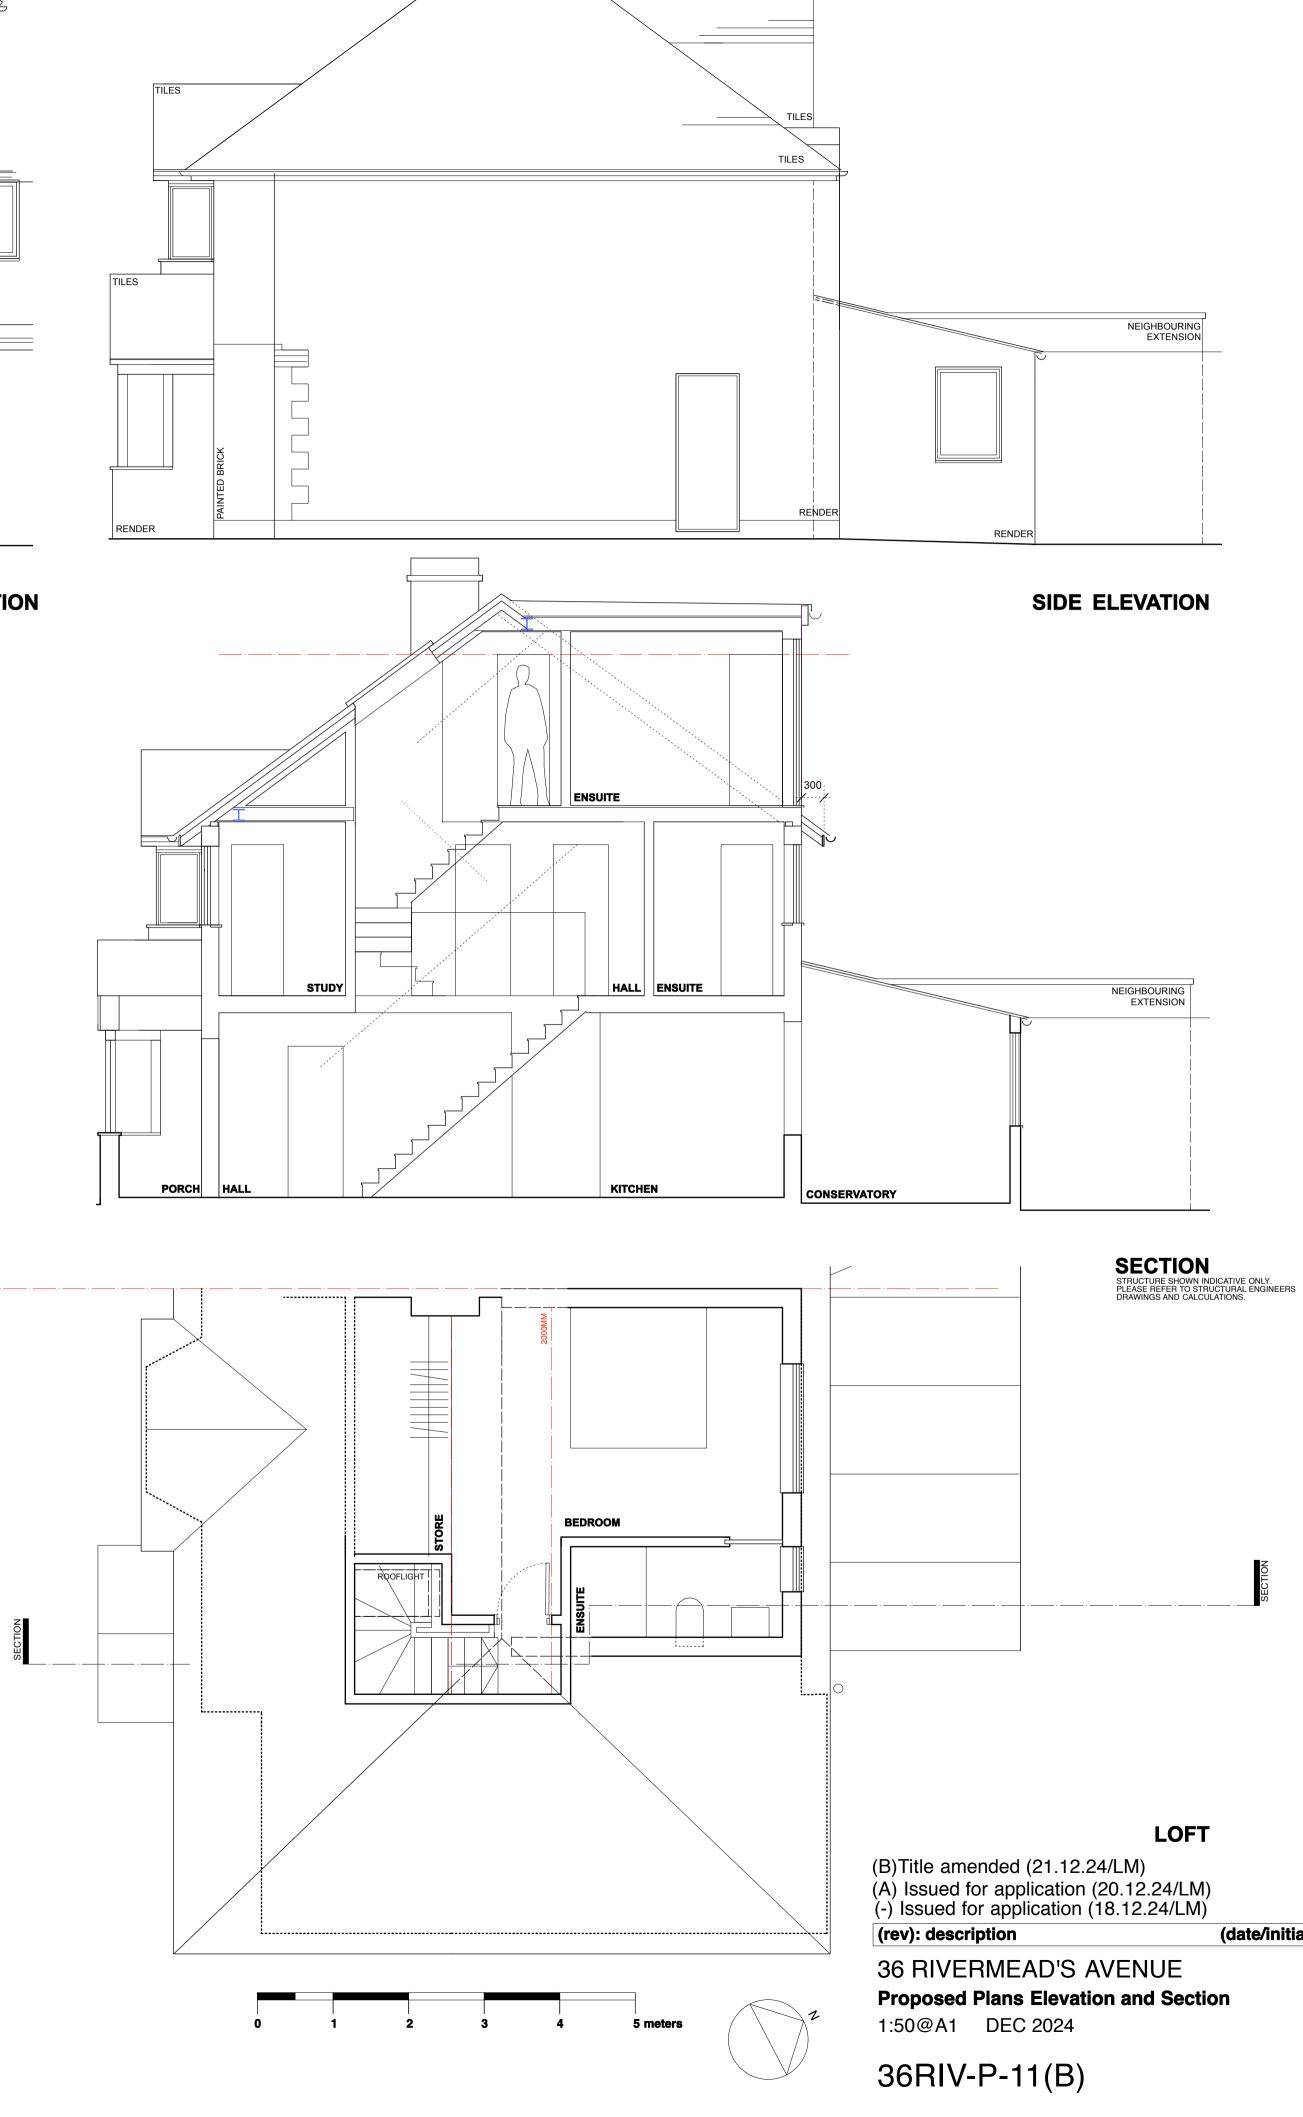

## general notes

All dimensions to be verified on site. To be read in conjunction with all relevant documents. In the event of discrepancy notify the Architect immediately. This document is copyright of Lorna Mishan. All drawings subject to planning approval. Do not scale from drawings.

**Note 1:** this drawing is not to be scaled for construction purposes. Any dimensions provided on these drawings and the general layout can only be considered approximate as no measured survey has been conducted. Immediately after taking possession of the site the contractor should fully check the levels and dimensions of the site in order that he is fully satisfied with and accepts the drawings as a true record of the situation on taking possession of the site. Any discrepancies to be discussed with architect **Note 2: DRAWINGS + INFORMATION FOR USE AT 36 RIVER MEADS AVENUE ONLY**. **Note 3:** All doors onto protected hall to be FD20. Property to be fitted with interlinked smoke alarm to meet Building Regulations

SK Concept sketch PP pre-planning P Planning level BC Building control level Information C Construction E Existing Condition

SECTION