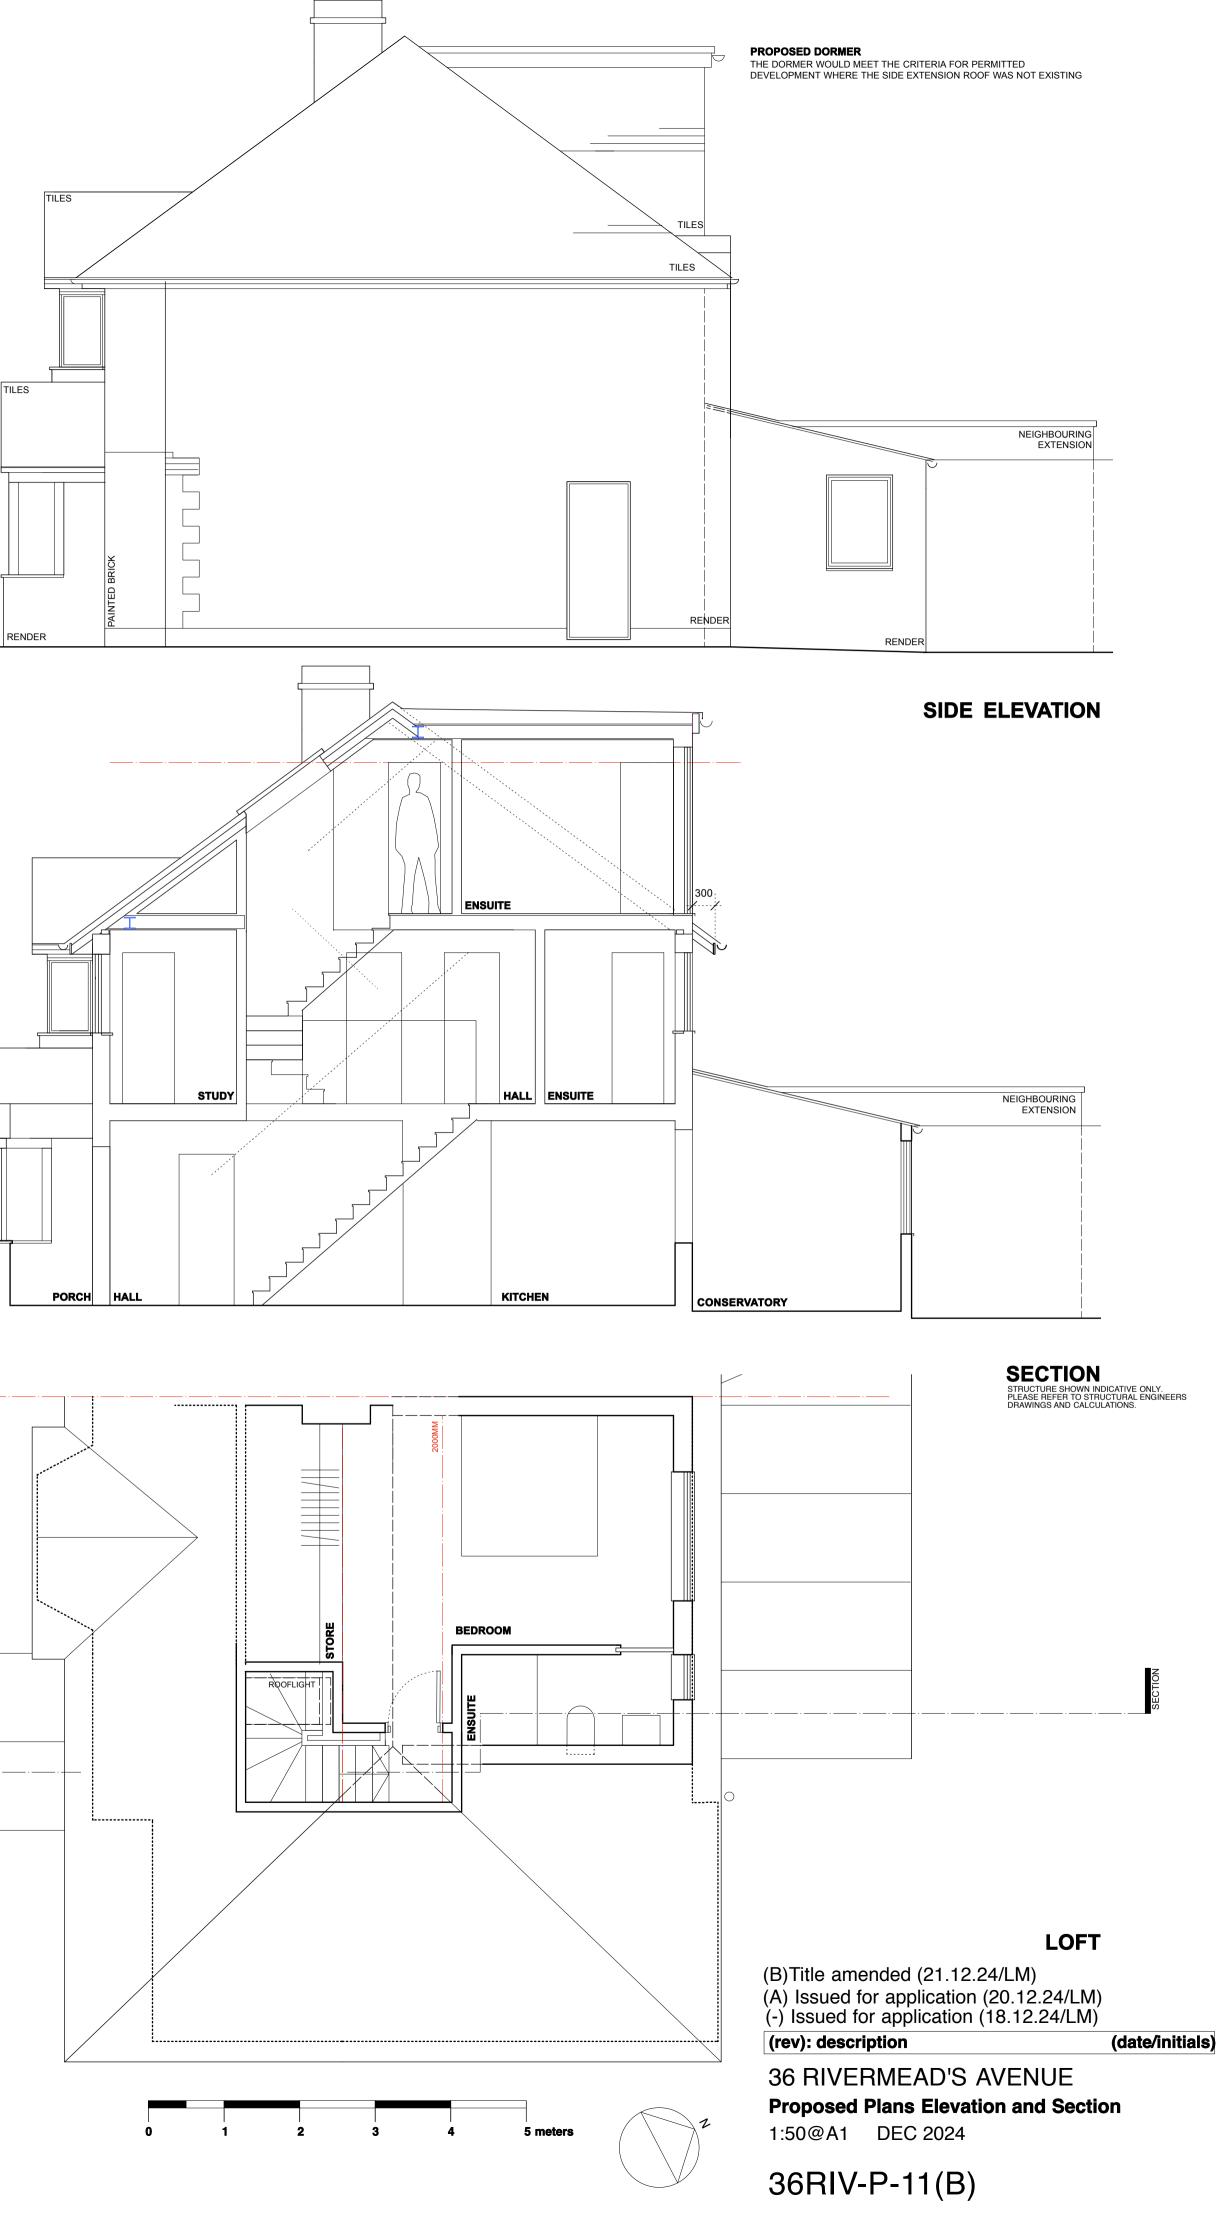

struction purposes. Any dimensions provided on these drawings and the general layout can only be considered approximate as no measured survey has been conducted. Immediately after taking possession of the site the contractor should fully check the levels and dimensions of the site in order that he is fully satisfied with and accepts the drawings as a true record of the situation on taking possession of the site. Any discrepancies to be discussed with architect **Note 2: DRAWINGS + INFORMATION FOR USE AT 36 RIVER MEADS AVENUE ONLY**. **Note 3:** All doors onto protected hall to be FD20. Property to be fitted with interlinked smoke alarm to meet Building Regulations

SK Concept sketch PP pre-planning P Planning level BC Building control level Information C Construction E Existing Condition







SECTION