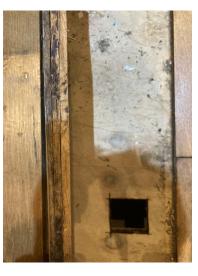

2 - Photo Close Up - Showing engineered flooring (no original flooring remains in the property). We assume existing joists are original and will be retained.

1 - Photo - Showing engineered flooring sample location in Kitchen