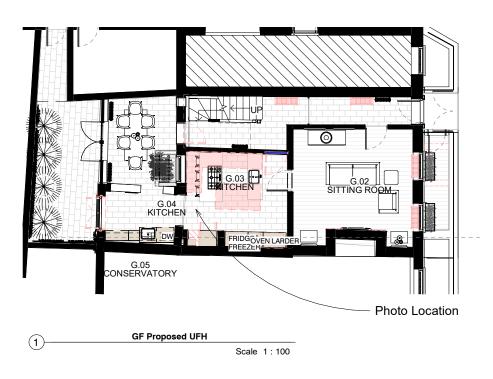

2 - Photo Close Up - Showing engineered flooring (no original flooring remains in the property). We assume existing joists are original and will be retained.

1 - Photo - Showing engineered flooring sample location in Kitchen