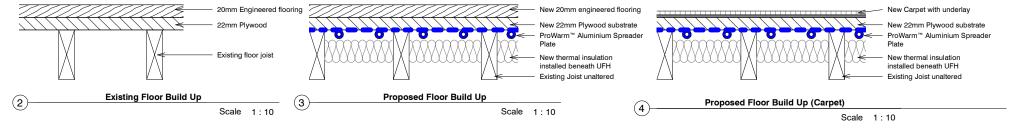

2 - Photo Close Up - Showing engineered flooring (no original flooring remains in the property). We assume existing joists are original and will be retained.

1 - Photo - Showing engineered flooring sample location in Kitchen