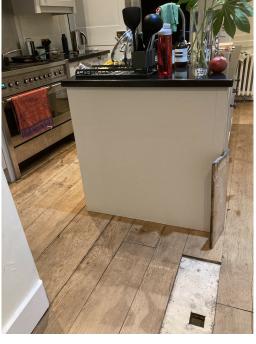

2 - Photo Close Up - Showing engineered flooring (no original flooring remains in the property). We assume existing joists are original and will be retained.

1 - Photo - Showing engineered flooring sample location in Kitchen