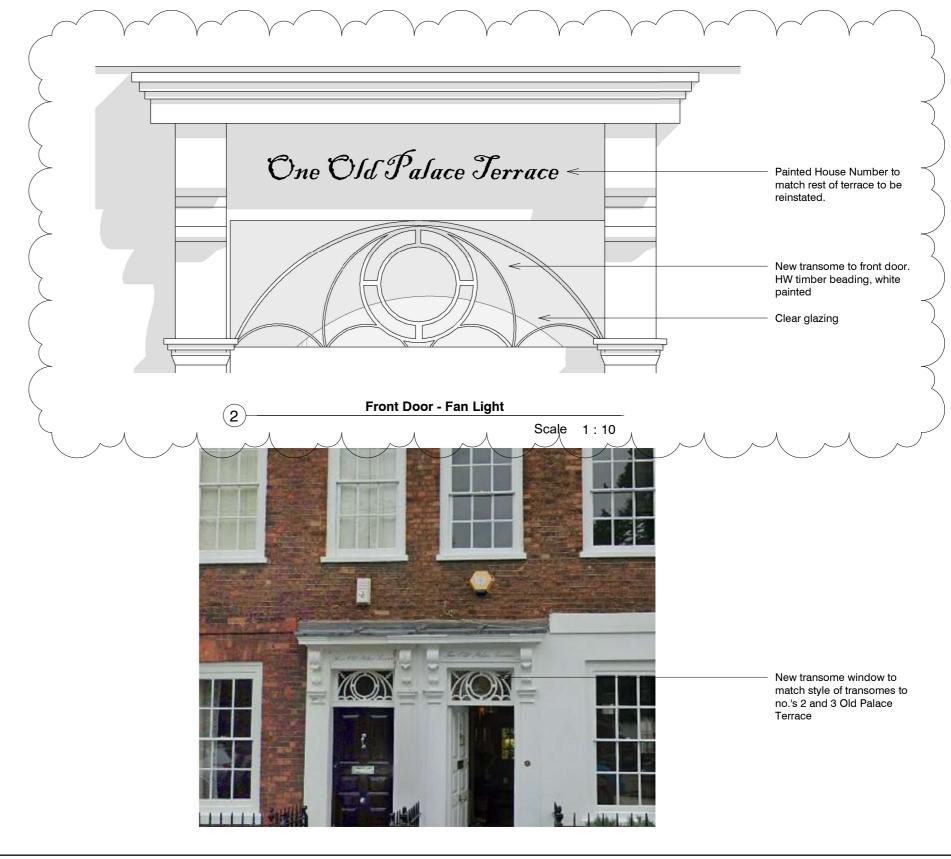

A 22.12.22 House Number added, Decorative urns added to posts

1 Old Palace Terrace, Richmond, TW9 1NB

PLANNING

Mr A Batten & Ms G Wood

Transome Window Detail

A3 SCALE SCALE BAR
AS 10 m 1 1 1 2

PROJECT DESCRIPTION