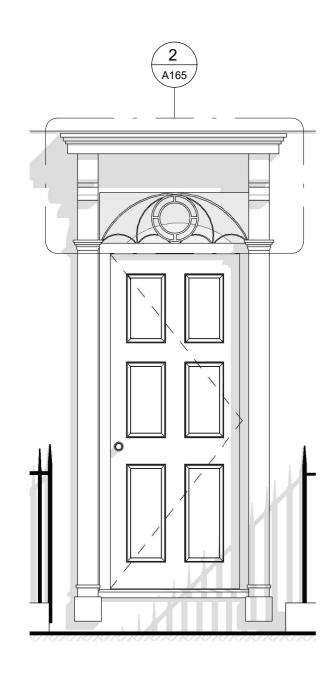

Front Door Elevation

Scale 1:25

NOTES:

1. DO NOT SCALE FROM THIS DRAWING
2. ALL DIMENSIONS TO BE CHECKED ON SITE PRIOR TO FABRICATION
3. THIS DRAWING SHOULD BE READ IN CONJUNCTION WITH STRUCTURAL ENGINEER'S DRAWINGS
4. THIS DRAWING SHOULD BE READ IN CONJUNCTION WITH SERVICE ENGINEER'S DRAWINGS
5. COPYRIGHT OF THIS DRAWING REMAINS WITH JOHN RICH ARCHITECTS
6. ANY DISCREPANCY FOUND BETWEEN THIS DRAWING AND ANY OTHER DOCUMENTS MUST BE REPORTED IMMEDIATELY BY THE CONTRACTOR
7. ALL PROPRIETARY MATERIALS TO BE INSTALLED IN ACCORDANCE WITH MANUFACTURERS INSTRUCTIONS
8. ALL TIMBERS TO BE PRESSURE IMPREGNATED

A 22.12.22 House Number added, Decorative urns added to posts

1 Old Palace Terrace, Richmond, TW9 1NB

PLANNING

Mr A Batten & Ms G Wood

Transome Window Detail

A3 SCALE SCALE BAR
AS 10 m 1 1 1 2

PROJECT DESCRIPTION