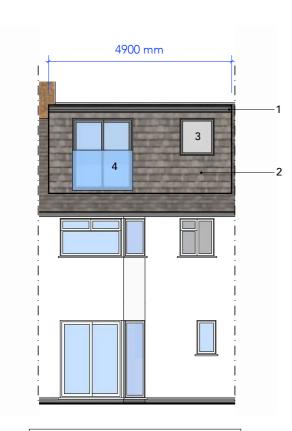

# PROPOSED REAR ELEVATION

- 1. Fascia & Gutter
- 2. Matching roof tile cladding with existing
- 3. Double glazed window with obscured glass
- 4. Exterior sliding door with glass Juliet balcony