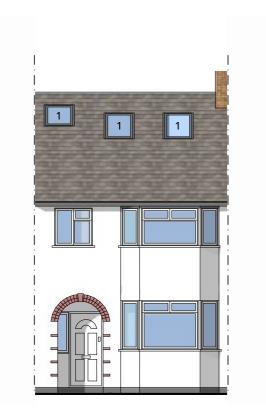

# PROPOSED FACADE

1. Velux roof windows (max projection 100mm from roof slope)



# PROPOSED REAR ELEVATION

- 1. Fascia & Gutter
- 2. Matching roof tile cladding with existing
- 3. Double glazed window with obscured glass
- 4. Exterior sliding door with glass Juliet balcony



### PROPOSED SIDE ELEVATION 1

- 1. Fascia & Gutter
- 2. Matching roof tile cladding with existing

VOLUME CALCULATION

Rear Dormer:  $(3.5 \text{m} \times 2.3 \text{m} \times 4.9 \text{m}) / 2 = 19.7 \text{m} 3$ 



# PROPOSED SIDE ELEVATION 2

- 1. Fascia & Gutter
- 2. Matching roof tile cladding with existing

0 2 4m

# YKA&I

Suite 124
A& B Station Yard
Coombe Road
Kingston upon Thames
KT2 7AZ

www.ykai.co.uk info@ykai.co.uk 07931 959 789

PROJECT

LA121

SITE ADDRESS

16 Lisbon Avenue Twickenham TW2 5HP

DES