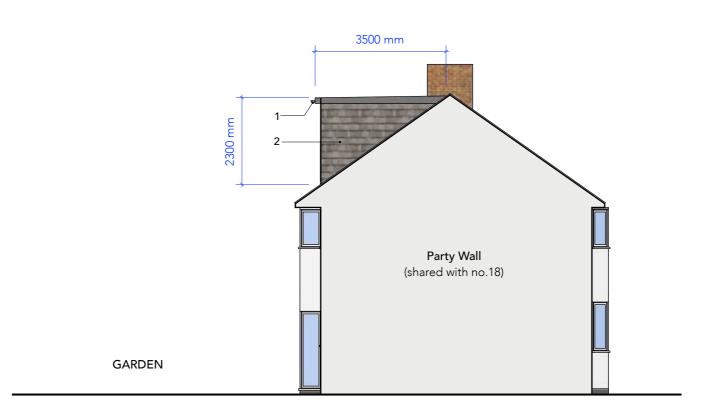

# PROPOSED SIDE ELEVATION 2

- 1. Fascia & Gutter
- 2. Matching roof tile cladding with existing

0 2 4m