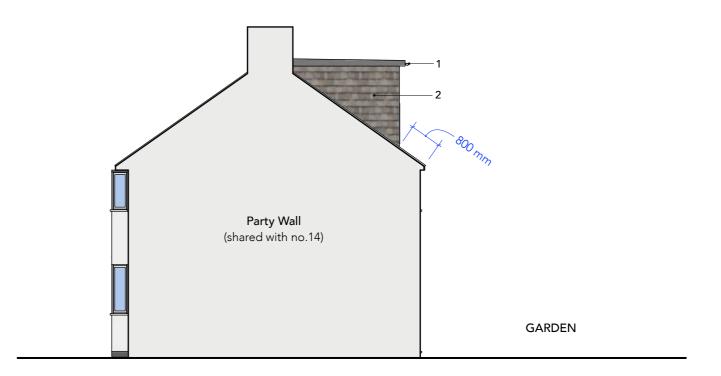

### PROPOSED SIDE ELEVATION 1

- 1. Fascia & Gutter
- 2. Matching roof tile cladding with existing

VOLUME CALCULATION

Rear Dormer:  $(3.5 \text{m} \times 2.3 \text{m} \times 4.9 \text{m}) / 2 = 19.7 \text{m} 3$ 