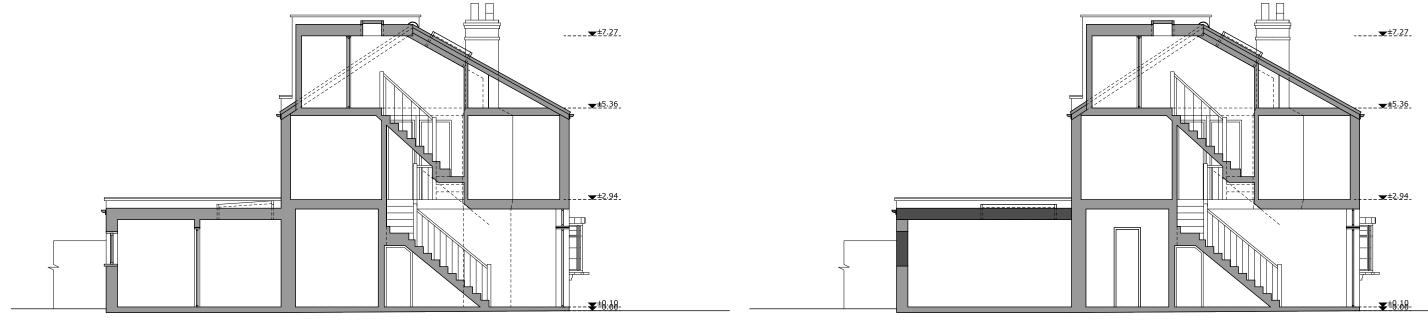

|                                |
|-----------------------------------------|----------------------------|---------------------|------------------|-----------------|------------------------|--------------------------------|
| MORE<br>SPACE                           | Drawing title:<br>Sections | Revision:           | Scale 1:100 @ A3 | Drawn by:<br>DO | Job No:<br>EW202400137 | Job address:<br>28 Alexandra F |
|                                         | Drawing No:<br>D6          | Date:<br>18/12/2024 | 0 1 2 3m         | Phase:<br>App   | Council:<br>Richmond   | Job type:<br>Ground extens     |
| London's Leading Home Extension Company | <br>                       |                     |                  |                 |                        |                                |



EXISTING SECTION A-A

## a Road TW9 2BS

nsion

Client: Mr S. Fell Consultant: SE

## PROPOSED SECTION A-A