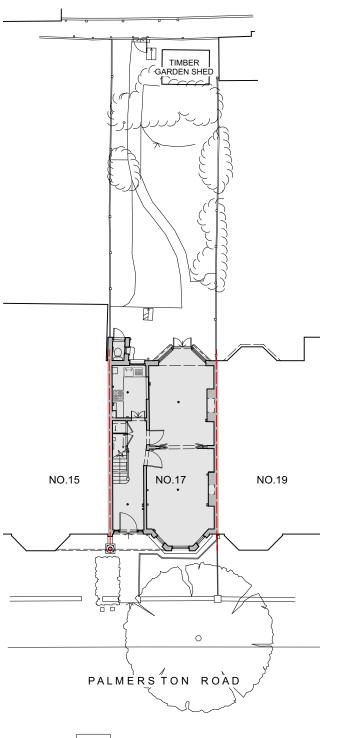

2 SITE PLAN - PROPOSED 1:200 @ A3

> 0 5m Scale 1:100

NOTES:

DO NOT SCALE FROM THIS DRAWING.
CONTRACTOR TO VERIFY ALL DIMENSIONS
PRIOR TO CONSTRUCTION.
ANY DISCREPANCIES ARE TO BE REPORTED
TO THE ARCHITECT.
REMOVE THIS DRAWING FROM CIRCULATION
WHEN REVISED DRAWING IS ISSUED.

- - - - - DATE

CLIENT

SEAN & ZIZZY YOUNG

PROJECT

17 PALMERSTON ROAD RICHMOND, SW14 7QA

TITLE

SITE PLAN - EXISTING AND PROPOSED