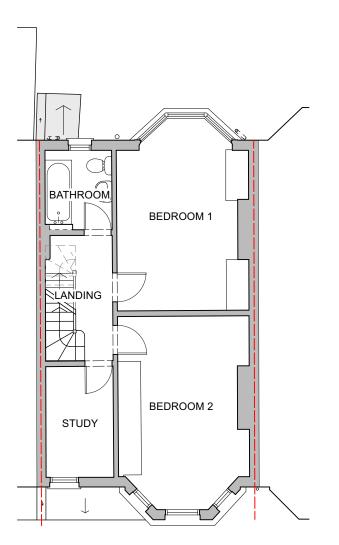

1 FIRST FLOOR PLAN - EXISTING 1:100 @ A3

2 FIRST FLOOR PLAN - PROPOSED 1:100 @ A3

NOTES:

DO NOT SCALE FROM THIS DRAWING.
CONTRACTOR TO VERIFY ALL DIMENSIONS
PRIOR TO CONSTRUCTION.
ANY DISCREPANCIES ARE TO BE REPORTED
TO THE ARCHITECT.
REMOVE THIS DRAWING FROM CIRCULATION
WHEN REVISED DRAWING IS ISSUED.