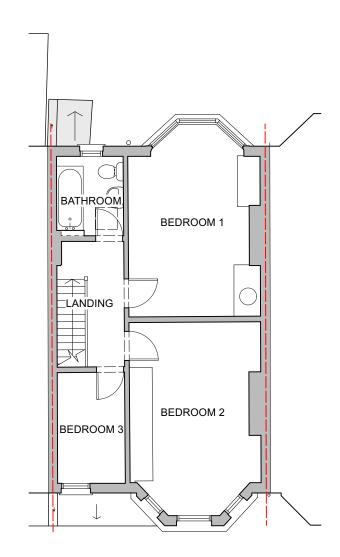

1 FIRST FLOOR PLAN - EXISTING 1:100 @ A3

2 FIRST FLOOR PLAN - PROPOSED 1:100 @ A3

NOTES:

DO NOT SCALE FROM THIS DRAWING.
CONTRACTOR TO VERIFY ALL DIMENSIONS
PRIOR TO CONSTRUCTION.
ANY DISCREPANCIES ARE TO BE REPORTED
TO THE ARCHITECT.
REMOVE THIS DRAWING FROM CIRCULATION
WHEN REVISED DRAWING IS ISSUED.