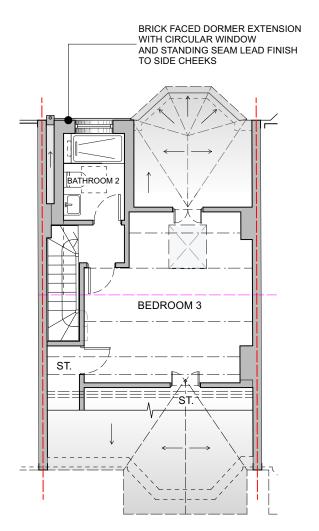

1 LOFT PLAN - EXISTING 1:100 @ A3

2 LOFT / SECOND FLOOR PLAN - PROPOSED 1:100 @ A3

> 0 5m Scale 1:100

NOTES:

DO NOT SCALE FROM THIS DRAWING.
CONTRACTOR TO VERIFY ALL DIMENSIONS
PRIOR TO CONSTRUCTION.
ANY DISCREPANCIES ARE TO BE REPORTED
TO THE ARCHITECT.
REMOVE THIS DRAWING FROM CIRCULATION
WHEN REVISED DRAWING IS ISSUED.

- - - - - - - - DATE

CLIENT

SEAN & ZIZZY YOUNG

PROJECT

17 PALMERSTON ROAD RICHMOND, SW14 7QA

TITLE

LOFT / SECOND FLOOR PLAN EXISTING AND PROPOSED