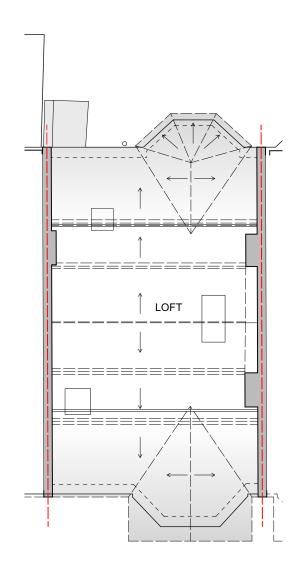

1 LOFT PLAN - EXISTING 1:100 @ A3

2 LOFT / SECOND FLOOR PLAN - PROPOSED 1:100 @ A3

> 0 5m Scale 1:100

NOTES:

DO NOT SCALE FROM THIS DRAWING.
CONTRACTOR TO VERIFY ALL DIMENSIONS
PRIOR TO CONSTRUCTION.
ANY DISCREPANCIES ARE TO BE REPORTED
TO THE ARCHITECT.
REMOVE THIS DRAWING FROM CIRCULATION
WHEN REVISED DRAWING IS ISSUED.

- - - - - - - - DATE

CLIENT

SEAN & ZIZZY YOUNG

PROJECT

17 PALMERSTON ROAD RICHMOND, SW14 7QA

TITLE

LOFT / SECOND FLOOR PLAN EXISTING AND PROPOSED