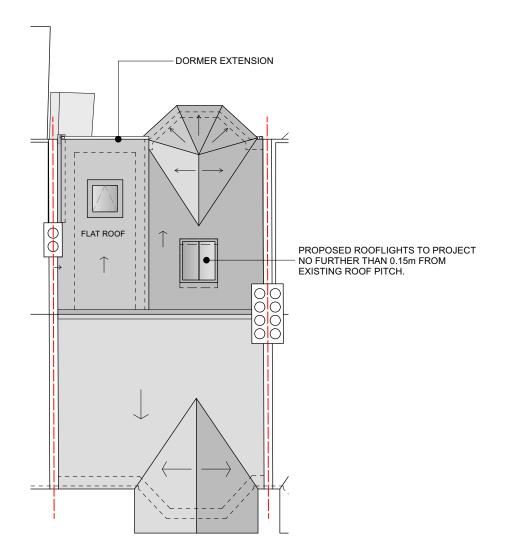

1 ROOF PLAN - EXISTING 1:100 @ A3

2 ROOF PLAN - PROPOSED 1:100 @ A3

NOTES:

DO NOT SCALE FROM THIS DRAWING.
CONTRACTOR TO VERIFY ALL DIMENSIONS
PRIOR TO CONSTRUCTION.
ANY DISCREPANCIES ARE TO BE REPORTED
TO THE ARCHITECT.
REMOVE THIS DRAWING FROM CIRCULATION
WHEN REVISED DRAWING IS ISSUED.