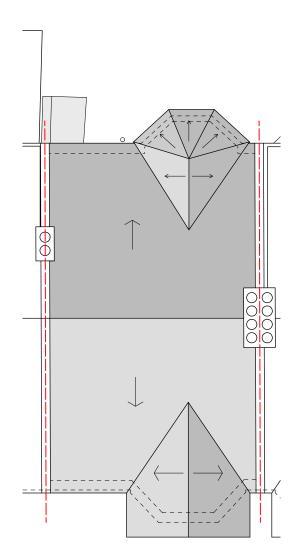

1 ROOF PLAN - EXISTING 1:100 @ A3

2 ROOF PLAN - PROPOSED 1:100 @ A3

NOTES:

DO NOT SCALE FROM THIS DRAWING.
CONTRACTOR TO VERIFY ALL DIMENSIONS
PRIOR TO CONSTRUCTION.
ANY DISCREPANCIES ARE TO BE REPORTED
TO THE ARCHITECT.
REMOVE THIS DRAWING FROM CIRCULATION
WHEN REVISED DRAWING IS ISSUED.