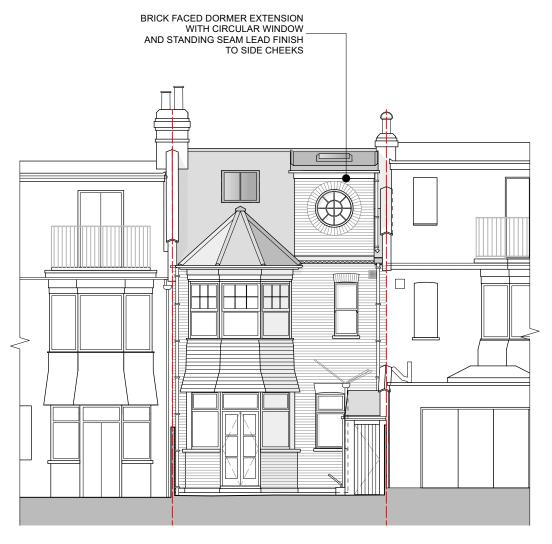

KEY TO ELEVATION

CLIENT

SEAN & ZIZZY YOUNG

PROJECT

17 PALMERSTON ROAD RICHMOND, SW14 7QA

TITLE

REAR ELEVATION EXISTING AND PROPOSED