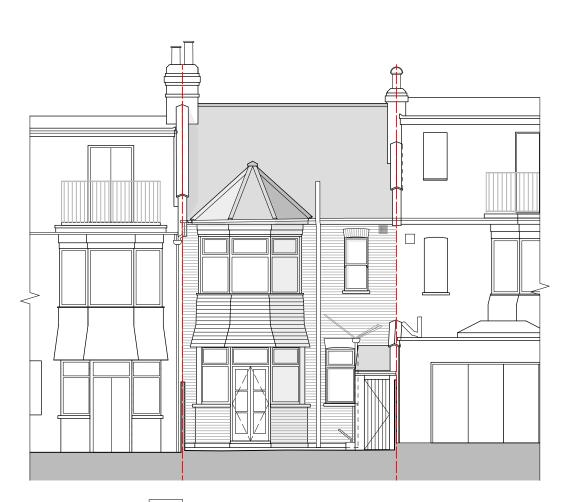

1 REAR ELEVATION - EXISTING 1:100 @ A3

REAR ELEVATION - PROPOSED 1:100 @ A3

2

NOTES:

DO NOT SCALE FROM THIS DRAWING.
CONTRACTOR TO VERIFY ALL DIMENSIONS
PRIOR TO CONSTRUCTION.
ANY DISCREPANCIES ARE TO BE REPORTED
TO THE ARCHITECT.
REMOVE THIS DRAWING FROM CIRCULATION
WHEN REVISED DRAWING IS ISSUED.

KEY TO ELEVATION

CLIENT

SEAN & ZIZZY YOUNG

PROJECT

17 PALMERSTON ROAD RICHMOND, SW14 7QA

TITLE

REAR ELEVATION EXISTING AND PROPOSED