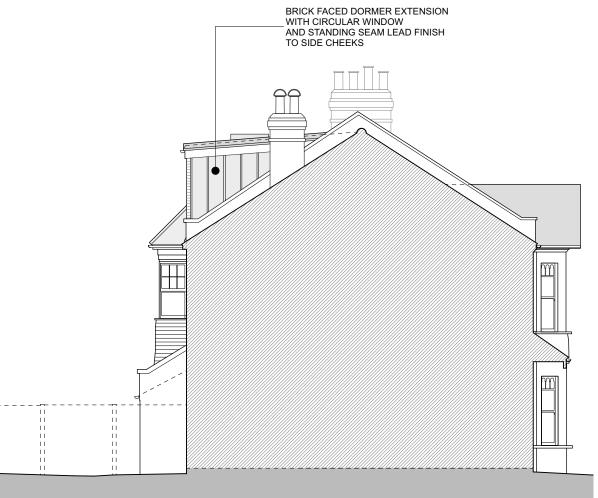

1 SIDE ELEVATION (EAST) - EXISTING 1:100 @ A3

0 5m Scale 1:100 SIDE ELEVATION (EAST) - PROPOSED 1:100 @ A3

2

NOTES:

DO NOT SCALE FROM THIS DRAWING.
CONTRACTOR TO VERIFY ALL DIMENSIONS
PRIOR TO CONSTRUCTION.
ANY DISCREPANCIES ARE TO BE REPORTED
TO THE ARCHITECT.
REMOVE THIS DRAWING FROM CIRCULATION
WHEN REVISED DRAWING IS ISSUED.

KEY TO ELEVATION  $\bigcirc_{N}$ 

CLIENT

SEAN & ZIZZY YOUNG

PROJECT

17 PALMERSTON ROAD RICHMOND, SW14 7QA

TITLE

SIDE ELEVATION (EAST) EXISTING AND PROPOSED