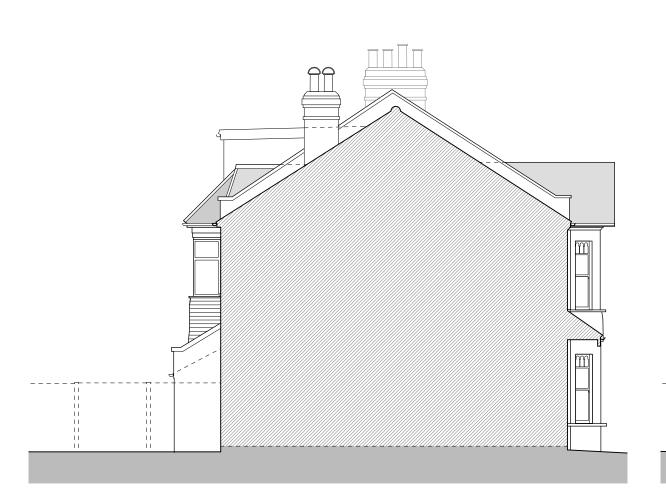

1 SIDE ELEVATION (EAST) - EXISTING 1:100 @ A3

0 5m Scale 1:100 SIDE ELEVATION (EAST) - PROPOSED 1:100 @ A3

2

NOTES:

DO NOT SCALE FROM THIS DRAWING.
CONTRACTOR TO VERIFY ALL DIMENSIONS
PRIOR TO CONSTRUCTION.
ANY DISCREPANCIES ARE TO BE REPORTED
TO THE ARCHITECT.
REMOVE THIS DRAWING FROM CIRCULATION
WHEN REVISED DRAWING IS ISSUED.

KEY TO ELEVATION  $\bigcirc_{N}$ 

CLIENT

SEAN & ZIZZY YOUNG

PROJECT

17 PALMERSTON ROAD RICHMOND, SW14 7QA

TITLE

SIDE ELEVATION (EAST) EXISTING AND PROPOSED