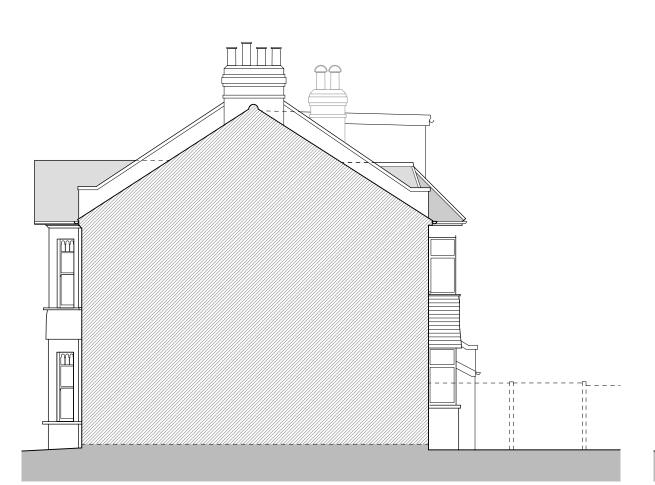

1 SIDE ELEVATION (WEST) - EXISTING 1:100 @ A3

0 5r Scale 1:100 SIDE ELEVATION (WEST) - PROPOSED 1:100 @ A3

2

NOTES:

DO NOT SCALE FROM THIS DRAWING.
CONTRACTOR TO VERIFY ALL DIMENSIONS
PRIOR TO CONSTRUCTION.
ANY DISCREPANCIES ARE TO BE REPORTED
TO THE ARCHITECT.
REMOVE THIS DRAWING FROM CIRCULATION
WHEN REVISED DRAWING IS ISSUED.

- - - - - DATE

SEAN & ZIZZY YOUNG

PROJECT 17 PALMERSTON ROAD RICHMOND, SW14 7QA

TITI

SIDE ELEVATION (WEST) EXISTING AND PROPOSED