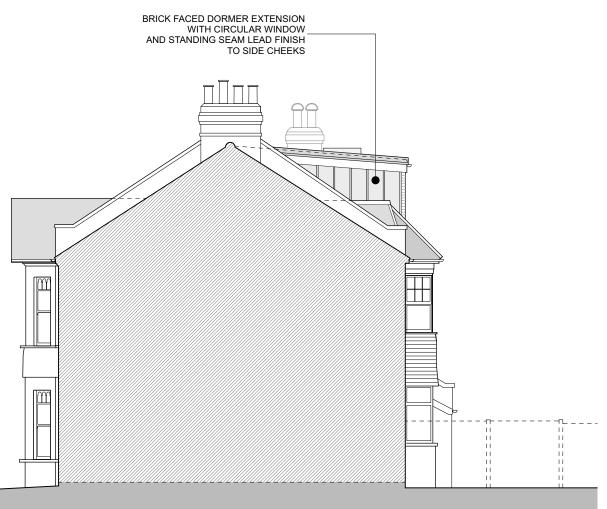

1 SIDE ELEVATION (WEST) - EXISTING 1:100 @ A3

0 5r Scale 1:100 SIDE ELEVATION (WEST) - PROPOSED 1:100 @ A3

2

NOTES:

DO NOT SCALE FROM THIS DRAWING.
CONTRACTOR TO VERIFY ALL DIMENSIONS
PRIOR TO CONSTRUCTION.
ANY DISCREPANCIES ARE TO BE REPORTED
TO THE ARCHITECT.
REMOVE THIS DRAWING FROM CIRCULATION
WHEN REVISED DRAWING IS ISSUED.

- - - - - DATE

SEAN & ZIZZY YOUNG

PROJECT 17 PALMERSTON ROAD RICHMOND, SW14 7QA

TITI

SIDE ELEVATION (WEST) EXISTING AND PROPOSED