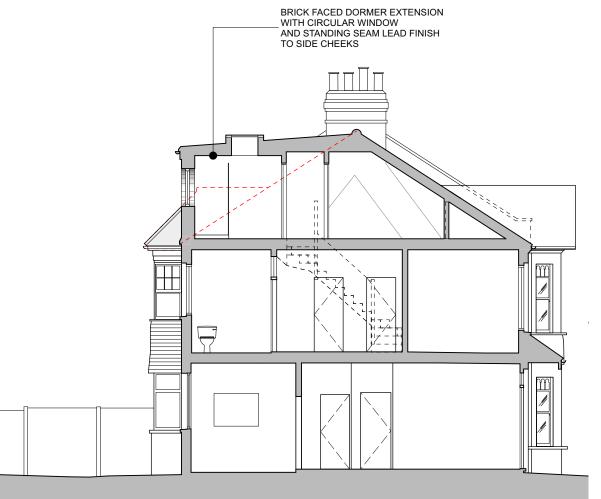

1 SECTION B-B - EXISTING 1:100 @ A3

0 5n Scale 1:100 SECTION B-B - PROPOSED 1:100 @ A3

2

NOTES:

DO NOT SCALE FROM THIS DRAWING.
CONTRACTOR TO VERIFY ALL DIMENSIONS
PRIOR TO CONSTRUCTION.
ANY DISCREPANCIES ARE TO BE REPORTED
TO THE ARCHITECT.
REMOVE THIS DRAWING FROM CIRCULATION
WHEN REVISED DRAWING IS ISSUED.

KEY TO ELEVATION  $\bigcirc_{N}$ 

CLIENT

SEAN & ZIZZY YOUNG

PROJECT

17 PALMERSTON ROAD RICHMOND, SW14 7QA

TITLE

SECTION B-B EXISTING AND PROPOSED