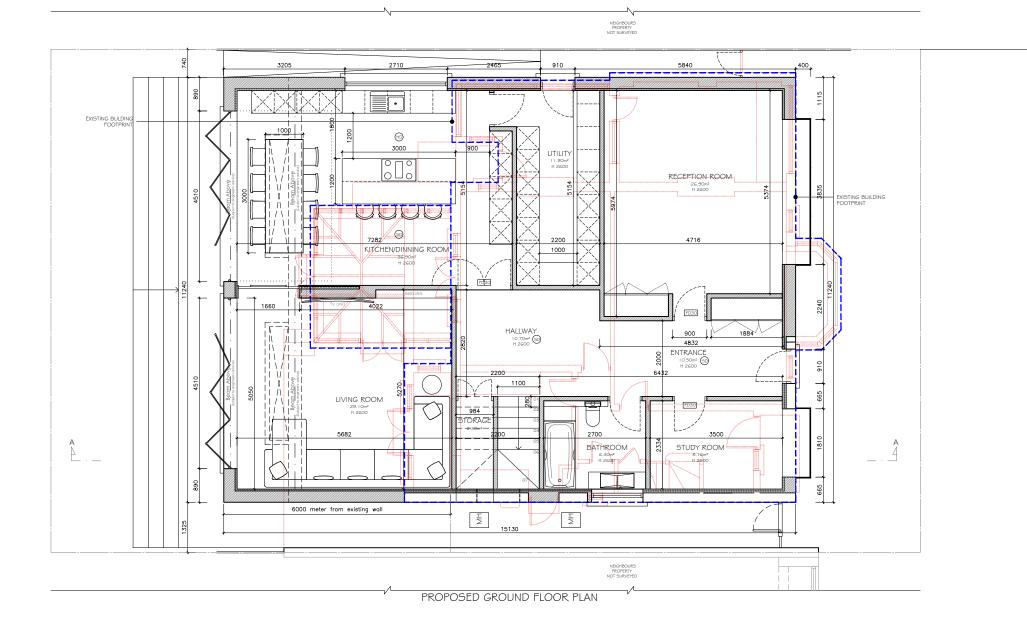

DRAWING NO: P101

DATE: DECEMBER 24

1:100

SCALE:

SIZE A3

PROPOSED PLAN

DRAWING TITLE:

## 63 ORMOND DRIVE, HAMPTON, TW12 2TP

SITE:

VENKATA VENDRA

CLIENT:

PLANNING DRAWINGS

STAGE:

PROJECT: LOFT AND TWO-STOREY EXTENSION

02038467958 INFO@GOODDESIGNBUILD.CO.UK 9 FISHERS LANE, CHISWICK, W4 1RX