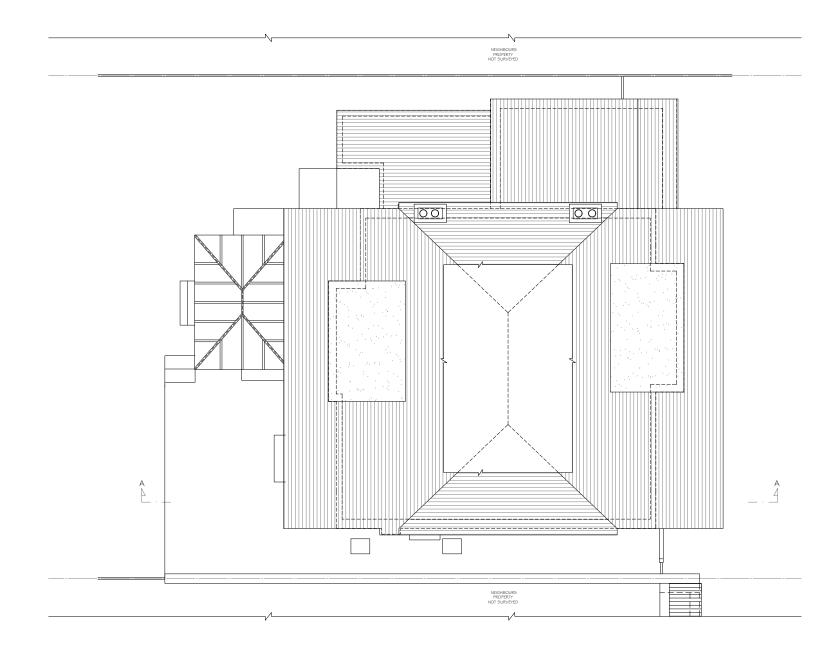

EXISTING LOFT FLOOR PLAN

DRAWING NO: E103

DECEMBER 24

1:100

SCALE:

DATE:

SIZE A3

EXISTING FLOOR PLANS

DRAWING TITLE:

63 ORMOND DRIVE, HAMPTON, TW12 2TP

SITE:

VENKATA VENDRA

CLIENT:

PLANNING DRAWINGS

STAGE:

PROJECT: LOFT AND TWO-STOREY EXTENSION