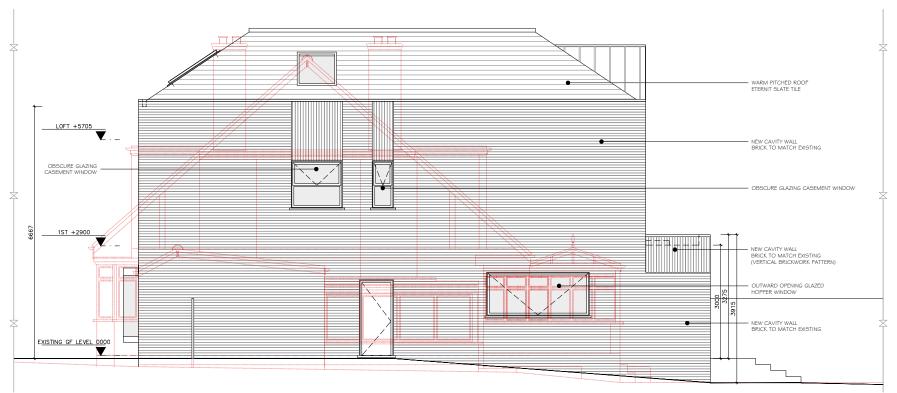

PROPOSED FRONT ELEVATION

PROPOSED SIDE ELEVATION 02

otes

All works to be carried out in accordance with current building Regulations.

All dimensions / levels to be checked and verified on site before Commencing any work and any discrepancies to be reported to the dimensionals.

All materials to be used in the construction of the external surfaces of th new works shall match those in the existing building.

Do not scale from this drawing except for planning drawings. Only find dimensions to be taken.