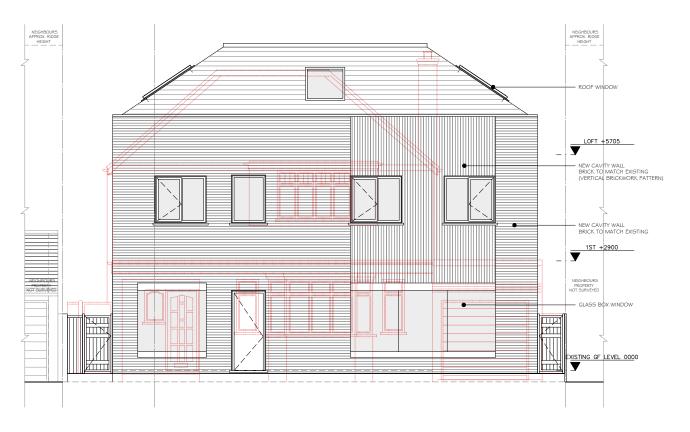

PROPOSED FRONT ELEVATION

PROPOSED SIDE ELEVATION 02

otes

All works to be carried out in accordance with current building Regulations.

All dimensions / levels to be checked and verified on site before Commencing any work and any discrepancies to be reported to the dimensionals.

All materials to be used in the construction of the external surfaces of th new works shall match those in the existing building.

Do not scale from this drawing except for planning drawings. Only find dimensions to be taken.