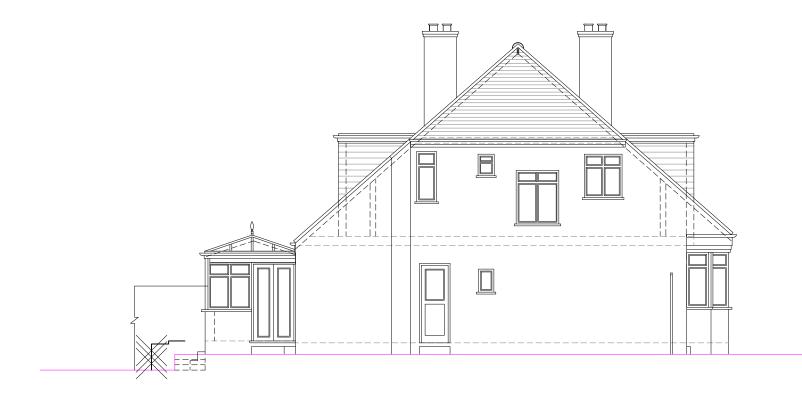

EXISTING SIDE ELEVATION OI

EXISTING SIDE ELEVATION 02

DRAWING NO: E106

DECEMBER 24

1:100

SCALE:

DATE:

SIZE A3

## EXISTING ELEVATIONS

DRAWING TITLE:

## 63 ORMOND DRIVE, HAMPTON, TW12 2TP

SITE: