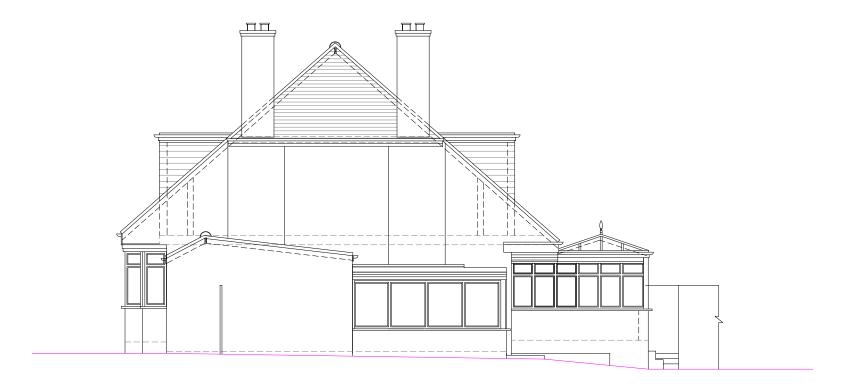

EXISTING SIDE ELEVATION OI

EXISTING SIDE ELEVATION 02

DRAWING NO: E106

DECEMBER 24

1:100

SCALE:

DATE:

SIZE A3

## EXISTING ELEVATIONS

DRAWING TITLE:

## 63 ORMOND DRIVE, HAMPTON, TW12 2TP

SITE: