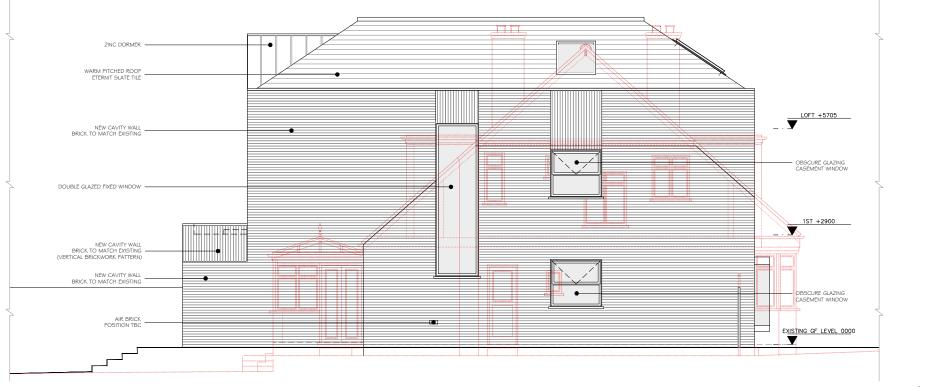

PROPOSED REAR ELEVATION

PROPOSED LEFT SIDE ELEVATION

DRAWING NO: P106

DECEMBER 24

1:100

SCALE:

DATE:

SIZE A3

PROPOSED ELEVATIONS

DRAWING TITLE:

## 63 ORMOND DRIVE, HAMPTON, TW12 2TP

SITE:

VENKATA VENDRA

CLIENT:

PLANNING DRAWINGS

STAGE:

PROJECT: LOFT AND TWO-STOREY EXTENSION

02038467958 INFO@GOODDESIGNBUILD.CO.UK 9 FISHERS LANE, CHISWICK, W4 1RX