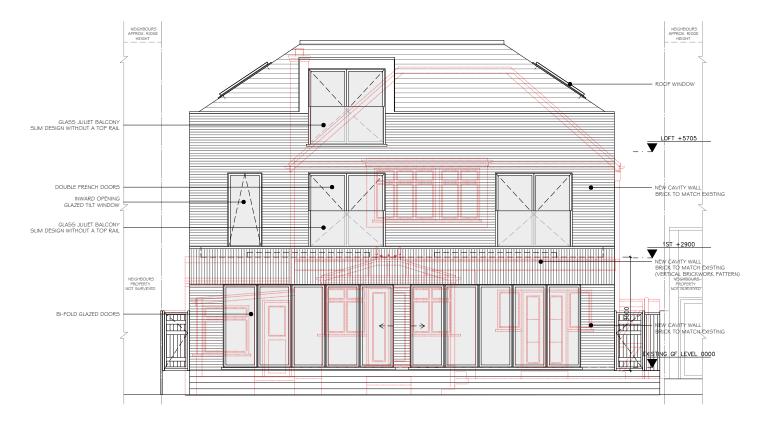

PROPOSED REAR ELEVATION

PROPOSED LEFT SIDE ELEVATION

DRAWING NO: P106

DECEMBER 24

1:100

SCALE:

DATE:

SIZE A3

PROPOSED ELEVATIONS

DRAWING TITLE:

## 63 ORMOND DRIVE, HAMPTON, TW12 2TP

SITE:

VENKATA VENDRA

CLIENT:

PLANNING DRAWINGS

STAGE:

PROJECT: LOFT AND TWO-STOREY EXTENSION

02038467958 INFO@GOODDESIGNBUILD.CO.UK 9 FISHERS LANE, CHISWICK, W4 1RX