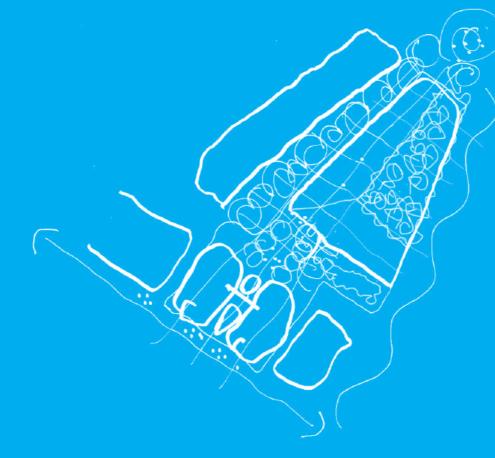

Proposed South West Elevation facing Preists Bridge Road (as approved)

## Detail Bay of Proposed South West Elevation facing Preists Bridge Road

Page 5