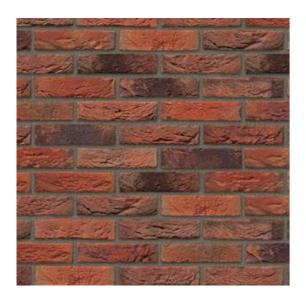

#### **1. Facing brickwork**

Vandersanden Bromley Red Multi - with grey mortar joint

## **1. Facing brickwork**

Vandersanden Bromley Red Multi - with grey mortar joint