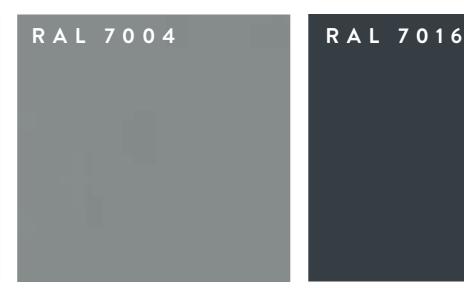

## **3. Steel Framework**

PFC Steel - Polyester Powder Coated RAL 7004 (Signal Grey)

#### **4. External Metal Fenestration**

Polyester powder coated or spray painted Metal in RAL 7021 (Black Grey).

Locations:

- Front and Rear buildings
- All steel balustrades to balconies
- PPC aluminium door & window frames
- PPC aluminium window surrounds.

## **3. Steel PFC Framework**

PFC Steel - Polyester Powder Coated RAL 7004 (Signal Grey)

## **4. External Metal Fenestration**

Polyester powder coated or spray painted Metal in RAL 7021 (Black Grey).