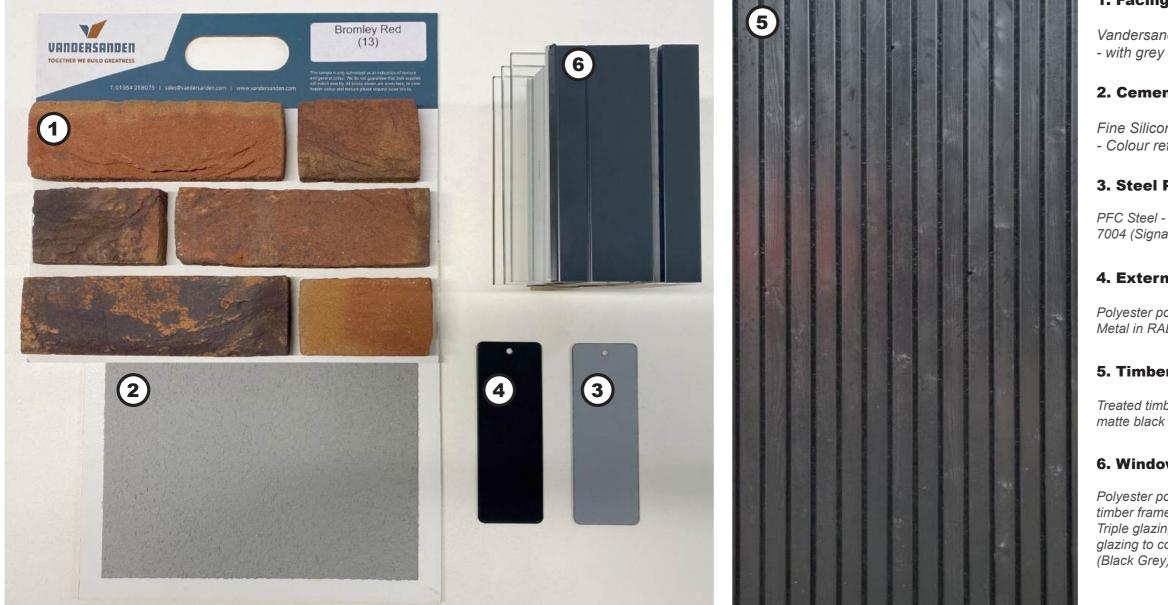

#### **1. Facing brickwork**

Vandersanden Bromley Red Multi - with grey mortar joint

#### **2. Cementitious Render**

Fine Silicone Render (Light Grey)

## **3. Steel Framework**

PFC Steel - Polyester Powder Coated RAL 7004 (Signal Grey)

#### **4. External Metal Fenestration**

Polyester powder coated or spray painted Metal in RAL 7021 (Black Grey).

Locations:

- Front and Rear buildings
- All steel balustrades to balconies
- PPC aluminium door & window frames
- PPC aluminium window surrounds.

## 5. Timber Cladding

Treated timber batten fixed vertically, painted matte black

Locations:

- All steel balustrades to balconies
- PPC aluminium door & window frames
- PPC aluminium projecting window surrounds.

## **2. Cementitious Render**

Fine Silicone Render (Light Grey) - Colour ref Ceresit Japan Grey

## **3. Steel PFC Framework**

PFC Steel - Polyester Powder Coated RAL 7004 (Signal Grey)

## **4. External Metal Fenestration**

Polyester powder coated or spray painted Metal in RAL 7021 (Black Grey).

## 6. Windows

Polyester powder coated aluminium clad timber framed windows with clear glazing. Triple glazing to residential and double glazing to commercial. PPC paint RAL 7021 (Black Grey).