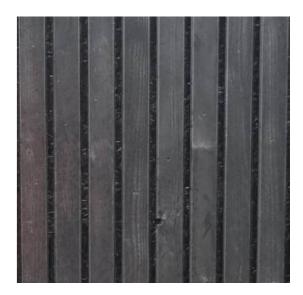

## 5. Timber Cladding

Treated timber batten fixed vertically, painted matte black

Locations:

- All steel balustrades to balconies
- PPC aluminium door & window frames
- PPC aluminium projecting window surrounds.

**MATERIALS TO BE USED IN EXTERNAL ELEVATION** 

**Sample Board** 

Timber cladding sample panel

## 5. Timber Cladding

Treated timber batten laid vertically painted