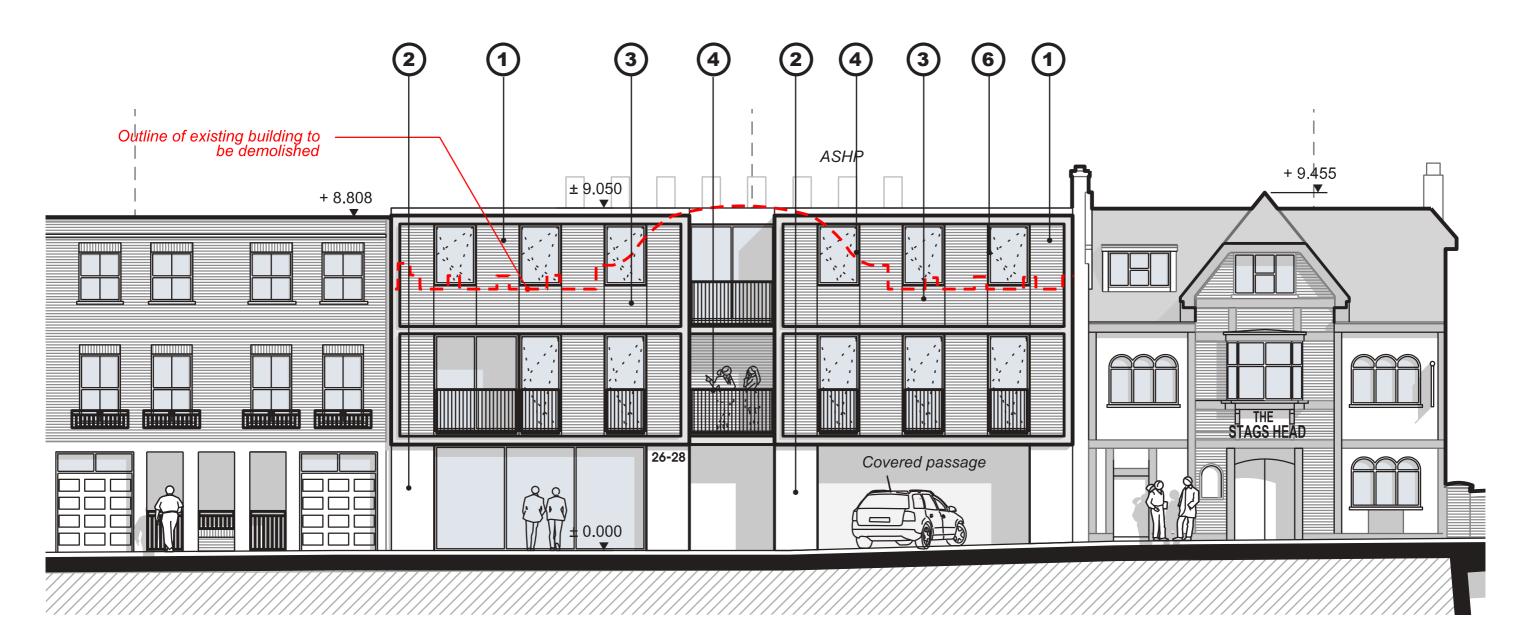

# **MATERIALITY - FRONT BUILDING**

- **1. Facing brickwork**
- 2. Cementitious Render
- 3. Steel Framework
- 4. Metal/ Fenestration finishes
- 5. Timber Cladding
- 6. Windows

- Vandersanden Bromley Red Multi with grey mortar joint
- Fine Silicone Render (Light Grey)
  - PFC Steel Polyester Powder Coated RAL 7004 (Signal Grey)
  - Polyester powder coated or spray painted Metal in RAL 7021 (Black Grey).
  - Treated timber batten fixed vertically, painted matte black
  - Polyester powder coated aluminium clad timber framed windows with clear glazing. RAL 7021 (Black grey)

Proposed South West Elevation facing Preists Bridge Road (as approved)

# 26-28 PRIESTS BRIDGE, SW14 8TA / REF. DC/VAA/24/1707/VRC/VRC