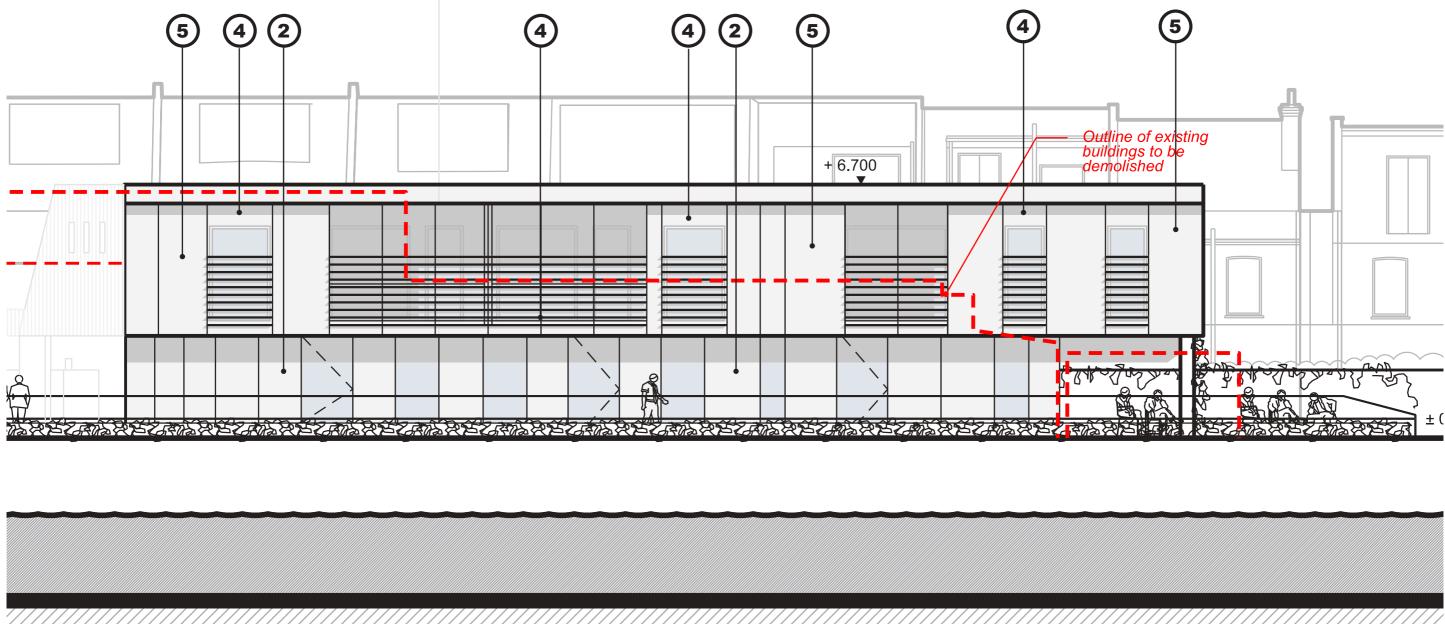

# **MATERIALITY - FRONT BUILDING**

- **1. Facing brickwork**
- 2. Cementitious Render
- 3. Steel Framework
- 4. Metal/ Fenestration finishes
- 5. Timber Cladding
- 6. Windows

- Vandersanden Bromley Red Multi with grey mortar joint
- Fine Silicone Render (Light Grey)
  - PFC Steel Polyester Powder Coated RAL 7004 (Signal Grey)
  - Polyester powder coated or spray painted Metal in RAL 7021 (Black Grey).
  - Treated timber batten fixed vertically, painted matte black
  - Polyester powder coated aluminium clad timber framed windows with clear glazing. RAL 7021 (Black grey)

Proposed South West Elevation facing Preists Bridge Road (as approved)

# 26-28 PRIESTS BRIDGE, SW14 8TA / REF. DC/VAA/24/1707/VRC/VRC