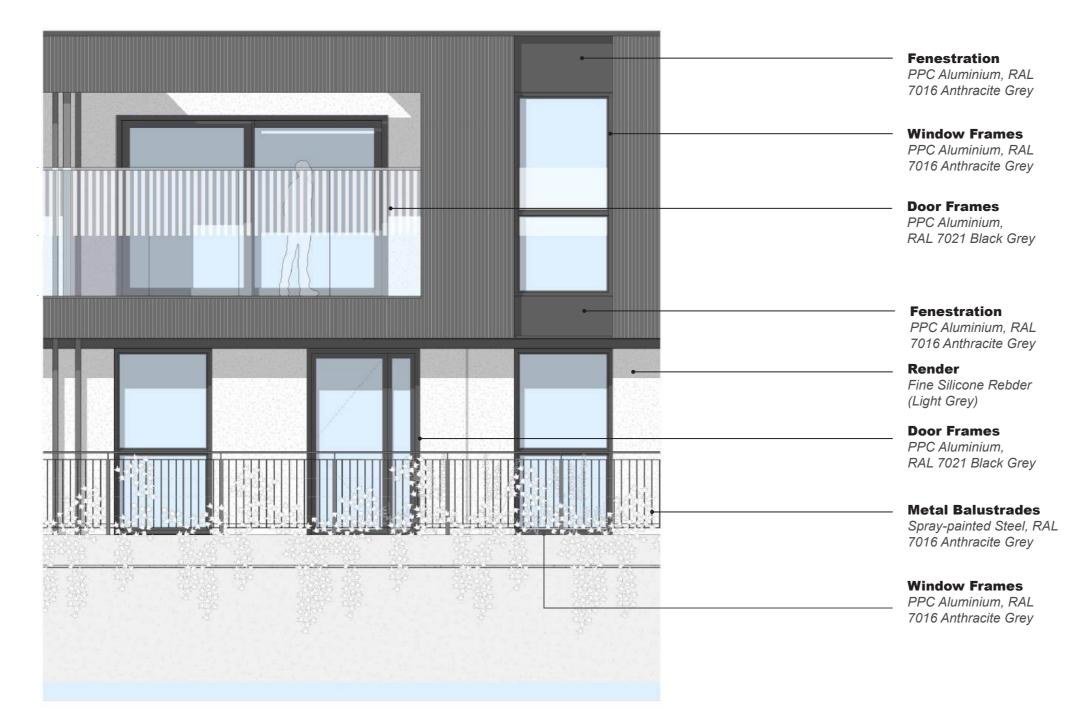

# **MATERIALITY - FRONT BUILDING**

## Detail Bay of Proposed South West Elevation facing Preists Bridge Road

Page 5