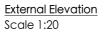

#### 04. PROPOSED FRONT WINDOW DETAIL

DETAIL FOR WINDOW W-022-07.

N.B. THIS DETAIL WILL BE REFLECTED ACROSS THE PROPOSED, IRRESPECTIVE OF THEIR DIFFERENCES IN WIDTH/HEIGHT.

Scale 1:20

#### <u>Detail 201 - 04</u> Scale 1:5