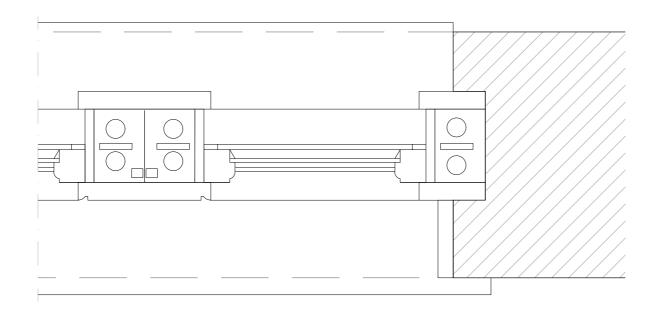

#### 04. PROPOSED FRONT WINDOW DETAIL

DETAIL FOR WINDOW W-022-07.

N.B. THIS DETAIL WILL BE REFLECTED ACROSS THE PROPOSED, IRRESPECTIVE OF THEIR DIFFERENCES IN WIDTH/HEIGHT.

Scale 1:20

#### <u>Detail 201 - 04</u> Scale 1:5