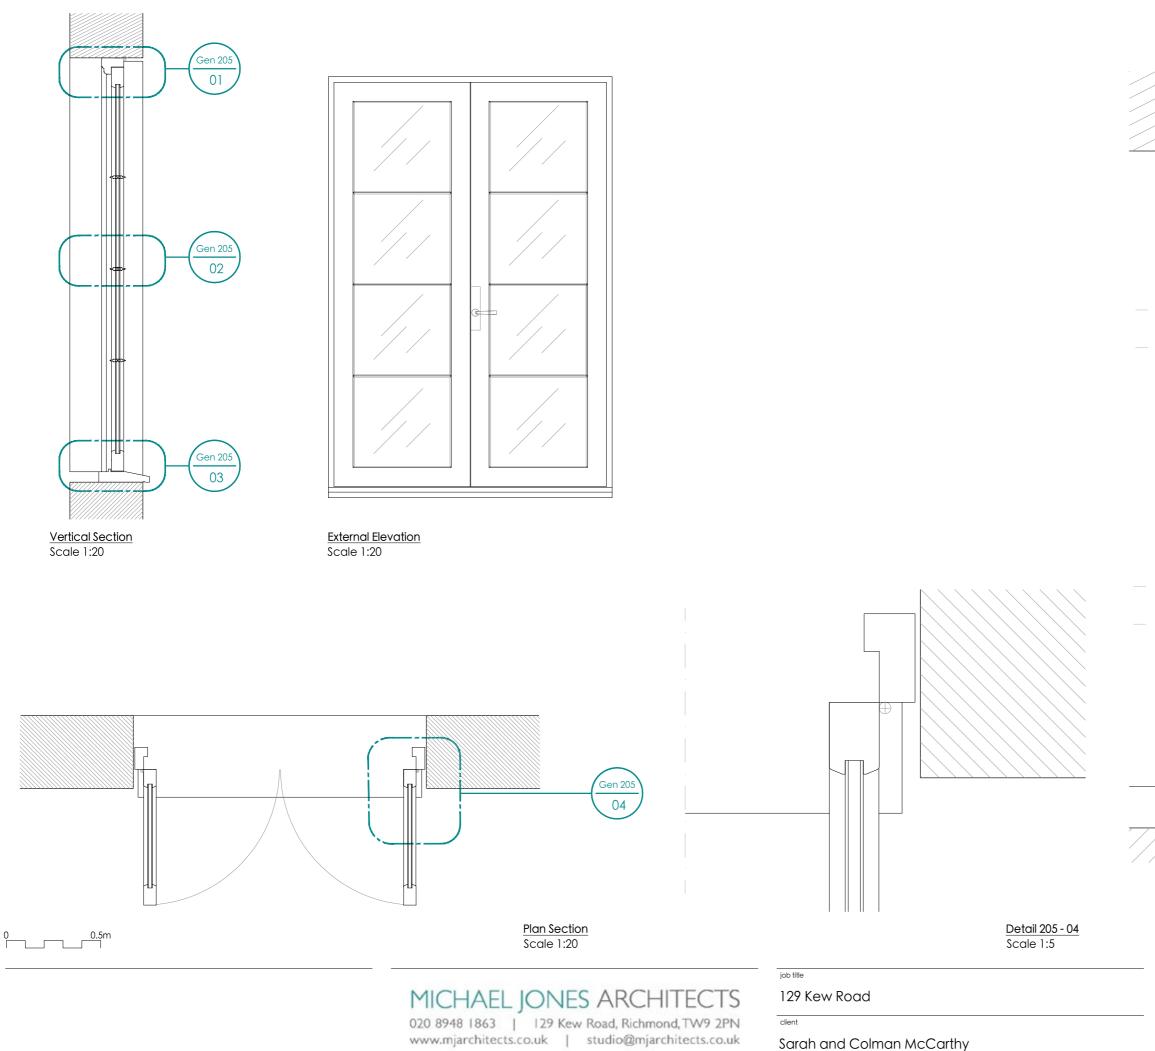

#### 06. PROPOSED CLERESTORY WINDOW DETAIL

## DETAIL FOR THE PROPOSED CLERESTORY WINDOW; W-02-06.

N.B. THIS DETAIL WILL BE REFLECTED ACROSS THE PROPOSED, IRRESPECTIVE OF THEIR DIFFERENCES IN WIDTH/HEIGHT.

External Elevation Scale 1:20

Vertical Section

Scale 1:20

Detail 203 - 01 Scale 1:5

#### <u>Detail 203 - 05</u> Scale 1:5

| drawing title                     |     | scale      | 1:5/1:20 @ A3 |
|-----------------------------------|-----|------------|---------------|
| Proposed Clerestory Window Detail |     | date       | Oct 2024      |
| drawing number                    | rev | drawn by   | SP            |
| 2013.03.03.Pln.203                |     | checked by | IP            |