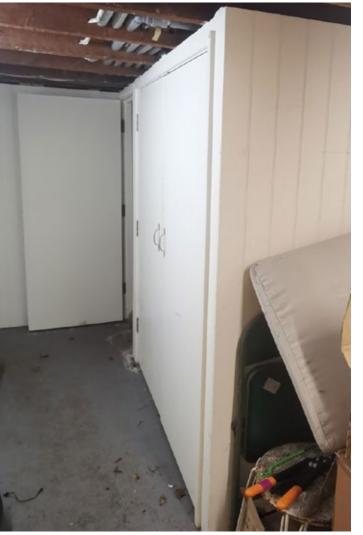

#### DOORS

D-022-07, D-022-08, D-022-09, D-022-10; removal of existing modern doors to garage and outbuilding.

EXTERNAL ELEVATION OF D-022-07

- All are modern doors not in-keeping with the doors to the main house.

- The proposed side extension in this location proposed doors that will be in-keeping with the existing internal doors within the main house.

#### DOORS

D-022-07, D-022-08, D-022-09, D-022-10; removal of existing modern doors to garage and outbuilding.

ELEVATION OF D-022-02

Existing internal doors as noted per the door schedule are to be retained and made good.
Doors being replaced will be in-keeping with doors being