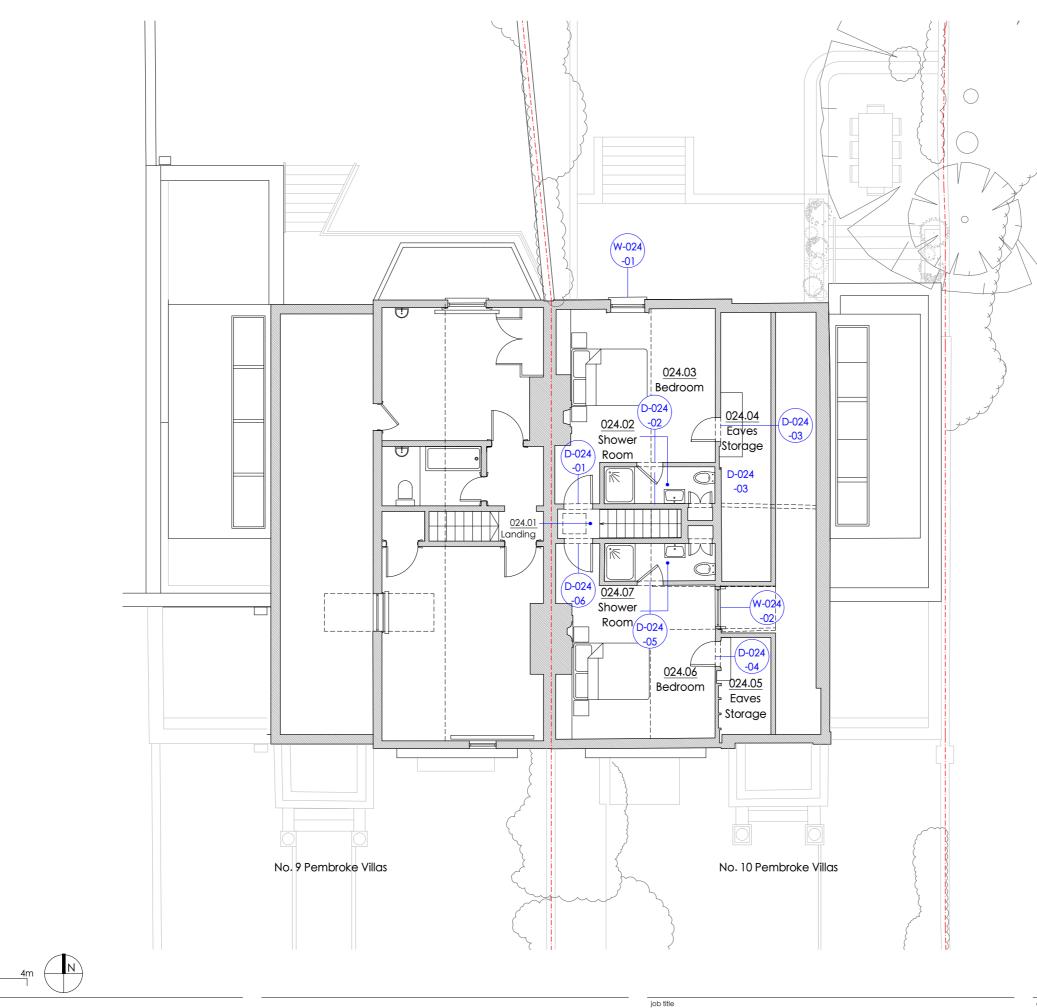

# DISPLAYING THE LOCATION OF EXISTING ROOMS, WINDOWS, DOORS, AND THEIR CORRESPONDING REFERENCE NUMBERS.

N.B. THIS DOCUMENT SHOULD BE READ IN CONJUNCTION WITH THE ACCOMPANYING DRAWINGS.

www.mjarchitects.co.uk | studio@mjarchitects.co.uk

| client                    |
|---------------------------|
| Sarah and Colman McCarthy |

job title

10 Pembroke Villas

revisions

| drawing title              |    | scale      | 1:100      |
|----------------------------|----|------------|------------|
| Existing Second Floor Plan |    | date       | April 2024 |
| drawing number r           | ev | drawn by   | НХ         |
| 2013.01.03.Exg.024         |    | checked by | IP         |