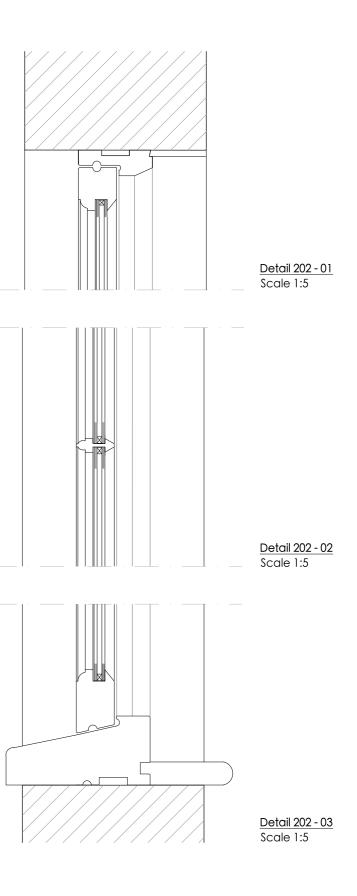

#### 05. PROPOSED REAR WINDOW DETAIL

DETAIL FOR WINDOW W-022-06.

N.B. THIS DETAIL WILL BE REFLECTED ACROSS THE PROPOSED, IRRESPECTIVE OF THEIR DIFFERENCES IN WIDTH/HEIGHT.

Vertical Section Scale 1:20

Scale 1:20

0.5m

Detail 202 - 04 Scale 1:5

Sarah and Colman McCarthy

job title

client

129 Kew Road

#### MICHAEL JONES ARCHITECTS

020 8948 1863 | 129 Kew Road, Richmond, TW9 2PN www.mjarchitects.co.uk | studio@mjarchitects.co.uk

revisions

| drawing title                      |     | scale      | 1:5/1:20 @ A3 |
|------------------------------------|-----|------------|---------------|
| Proposed Rear Sashed Window Detail |     | date       | Oct 2024      |
| drawing number                     | rev | drawn by   | SP            |
| 2013.03.03.Pln.202                 |     | checked by | IP            |