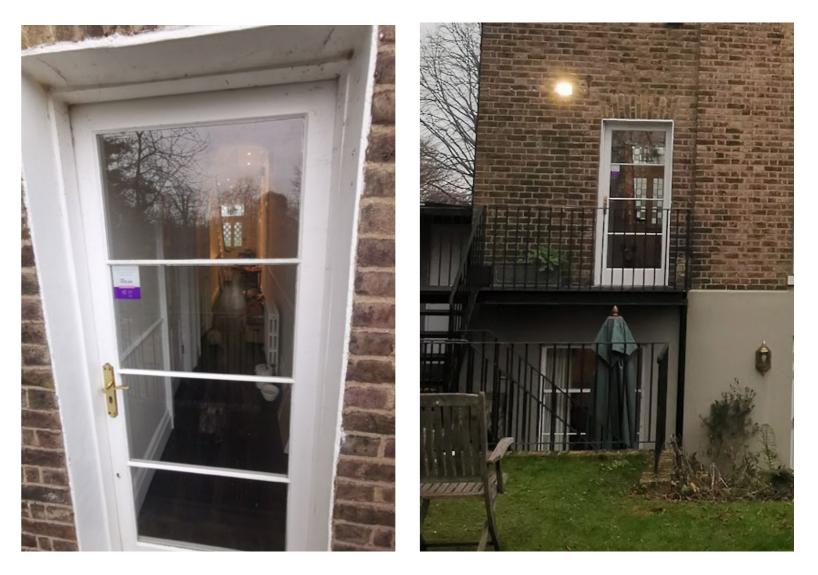

EXTERNAL DETAIL

D-022-14; proposing external door to proposed side extension.

EXTERNAL ELEVATION

### \*Photos are of the lower ground external door on the adjacent 9 Pembroke Villas, in which the Section 08 detail is based.

- Proposed external door to proposed side extension to be inkeeping with external doors to the main house.