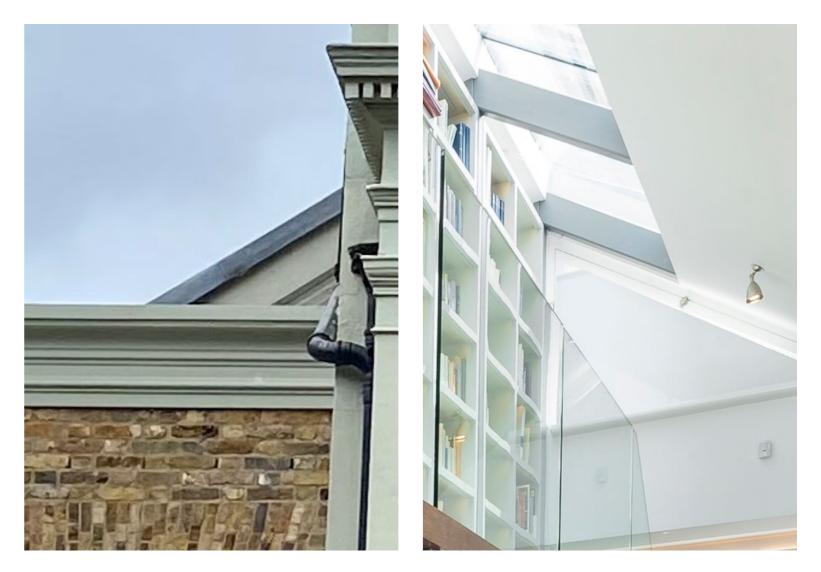

## \*Photos are of the clerestory window on the adjacent 9 Pembroke Villas, in which the Section 06 detail is based.

- Proposed clerestory window to reflect the style of No.9 Pembroke Villas.

INTERNAL ELEVATION