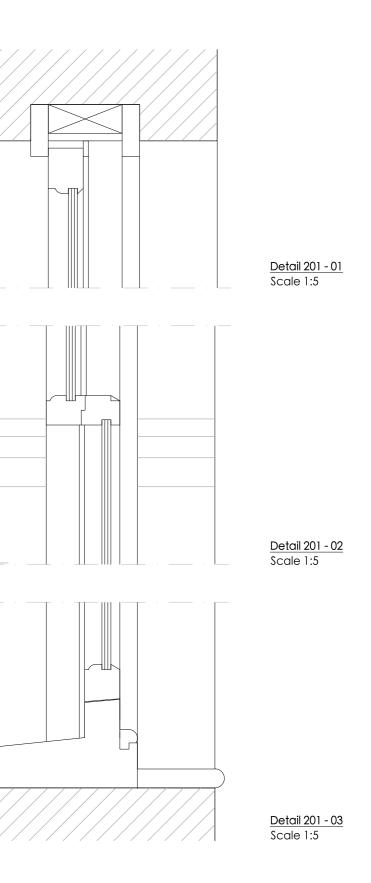

#### 04. PROPOSED FRONT WINDOW DETAIL

DETAIL FOR WINDOW W-022-07.

N.B. THIS DETAIL WILL BE REFLECTED ACROSS THE PROPOSED, IRRESPECTIVE OF THEIR DIFFERENCES IN WIDTH/HEIGHT.

Scale 1:20

#### <u>Detail 201 - 04</u> Scale 1:5

#### - dro Pr dro 20

| drawing title                       |     | scale      | 1:5/1:20 @ A3 |
|-------------------------------------|-----|------------|---------------|
| Proposed Front Sashed Window Detail |     | date       | Oct 2024      |
| drawing number                      | rev | drawn by   | SP            |
| 2013.03.03.Pln.201                  |     | checked by | IP            |