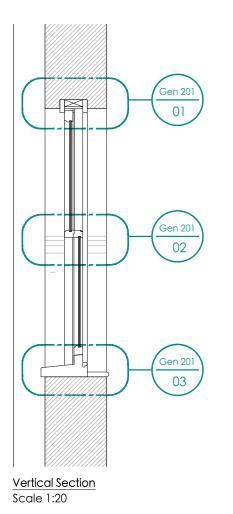

#### 05. PROPOSED REAR WINDOW DETAIL

DETAIL FOR WINDOW W-022-06.

N.B. THIS DETAIL WILL BE REFLECTED ACROSS THE PROPOSED, IRRESPECTIVE OF THEIR DIFFERENCES IN WIDTH/HEIGHT.

Vertical Section Scale 1:20

Scale 1:20

0.5m

Detail 202 - 04 Scale 1:5

Sarah and Colman McCarthy

job title

client

129 Kew Road

#### MICHAEL JONES ARCHITECTS

020 8948 1863 | 129 Kew Road, Richmond, TW9 2PN www.mjarchitects.co.uk | studio@mjarchitects.co.uk

revisions

| drawing title                      |     | scale      | 1:5/1:20 @ A3 |
|------------------------------------|-----|------------|---------------|
| Proposed Rear Sashed Window Detail |     | date       | Oct 2024      |
| drawing number                     | rev | drawn by   | SP            |
| 2013.03.03.Pln.202                 |     | checked by | IP            |