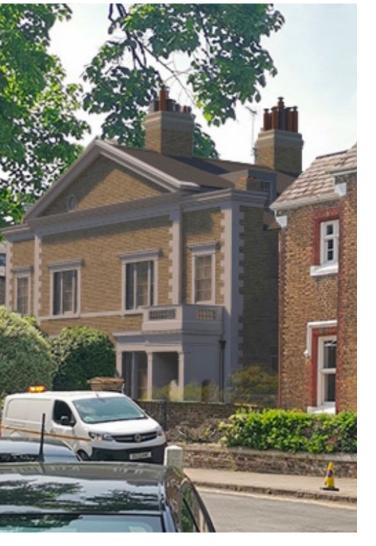

#### INTRODUCTION

This document looks at the windows and doors to 10 Pembroke Villas.

The property dates to the Victorian era, with the windows being of this period. However, there have been a number of modifications to the property previously, in which windows have been upgraded, and are therefore modern. The doors both internal and external are of various styles and ages. This document seeks to catalogue that and outline the relevant alterations and improvements proposed.

- The window as existing is not visible on approach to Pembroke Villas.

#### EXISTING VIEW FROM BEGINNING OF PORTALND TERRACE

EXTERNAL FRONT ELEVATION

\*Photos are of the window on the adjacent 9 Pembroke Villas, in which the Section 04 detail is based.

- Proposed window to be in-keeping with existing sash windows of Pembroke Villas.