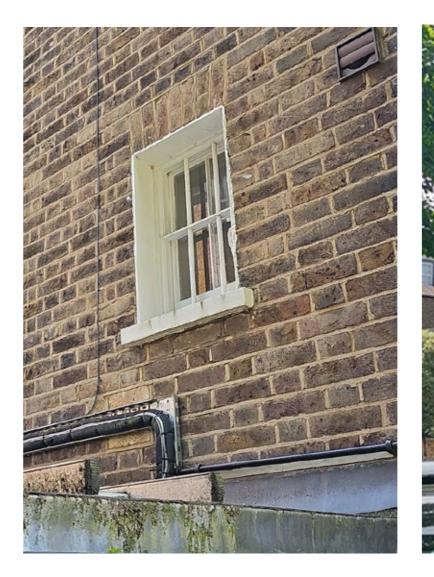

#### EXISTING VIEW FROM BEGINNING OF PORTALND TERRACE

EXTERNAL FRONT ELEVATION

\*Photos are of the window on the adjacent 9 Pembroke Villas, in which the Section 04 detail is based.

- Proposed window to be in-keeping with existing sash windows of Pembroke Villas.