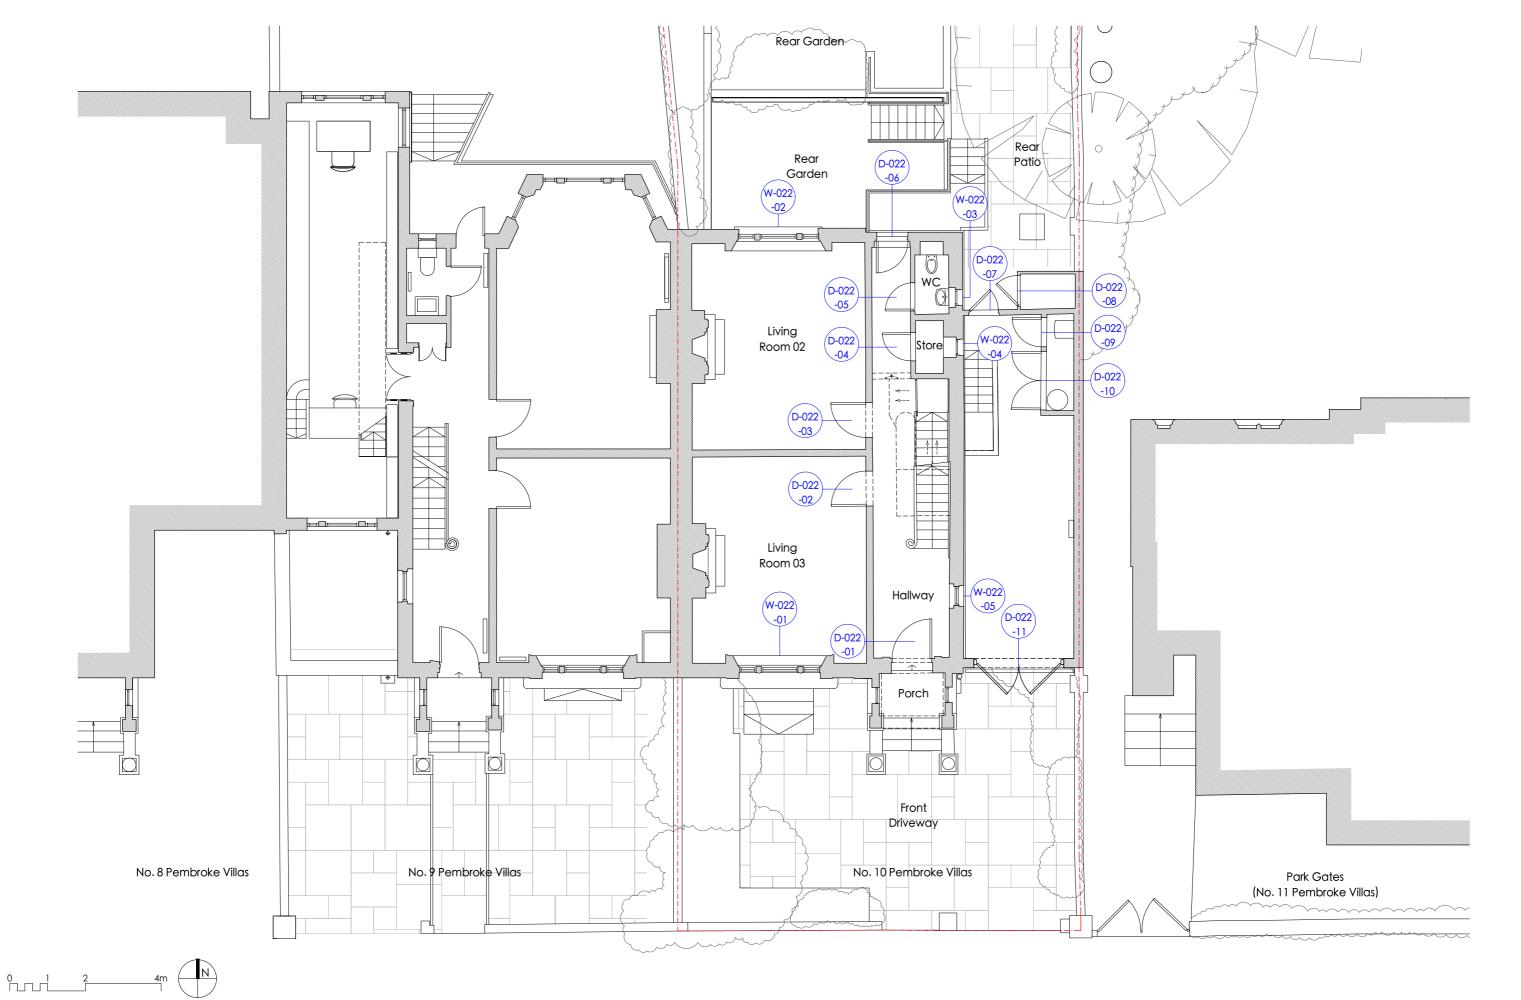

# DISPLAYING THE LOCATION OF EXISTING ROOMS, WINDOWS, DOORS, AND THEIR CORRESPONDING REFERENCE NUMBERS.

N.B. THIS DOCUMENT SHOULD BE READ IN CONJUNCTION WITH THE ACCOMPANYING DRAWINGS.

#### MICHAEL JONES ARCHITECTS 020 8948 1863 | 129 Kew Road, Richmond, TW9 2PN

www.mjarchitects.co.uk | studio@mjarchitects.co.uk

| job title                 | drawing title              | scale      | 1:100      |
|---------------------------|----------------------------|------------|------------|
| 10 Pembroke Villas        | Existing Ground Floor Plan | date       | April 2024 |
| client                    | drawing number rev         | drawn by   | НХ         |
| Sarah and Colman McCarthy | 2013.01.03.Exg.022         | checked by | IP         |