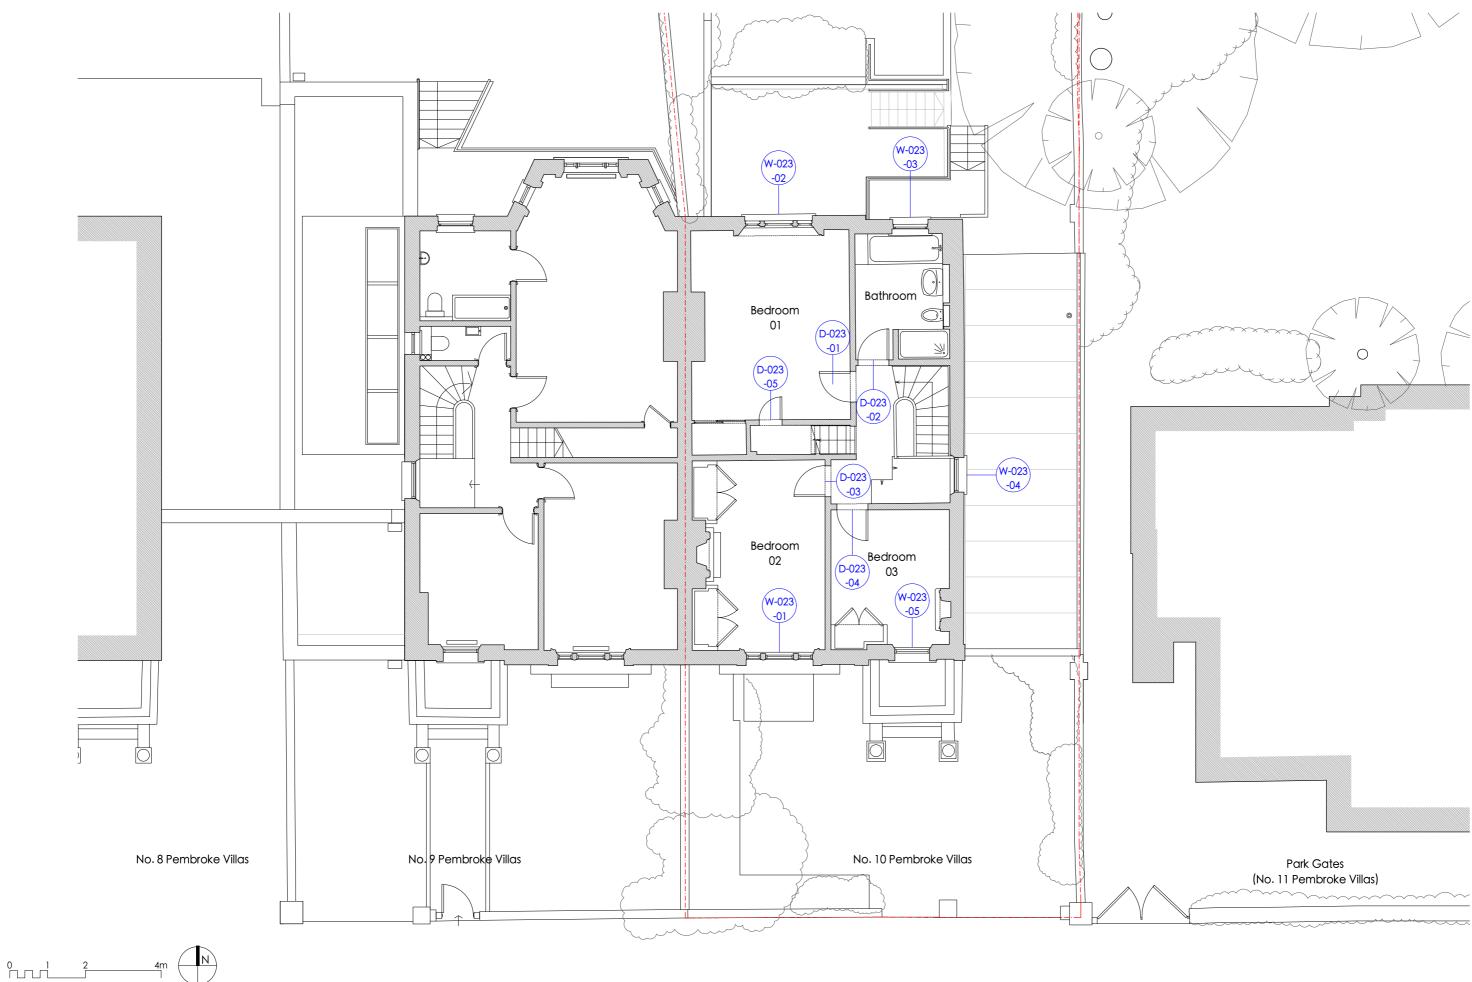

# DISPLAYING THE LOCATION OF EXISTING ROOMS, WINDOWS, DOORS, AND THEIR CORRESPONDING REFERENCE NUMBERS.

N.B. THIS DOCUMENT SHOULD BE READ IN CONJUNCTION WITH THE ACCOMPANYING DRAWINGS.

### MICHAEL JONES ARCHITECTS

| job title                 | drawing title             |     | scale      | 1:100      |
|---------------------------|---------------------------|-----|------------|------------|
| 10 Pembroke Villas        | Existing First Floor Plan |     | date       | April 2024 |
| client                    | drawing number            | rev | drawn by   | НХ         |
| Sarah and Colman McCarthy | 2013.01.03.Exg.023        |     | checked by | IP         |