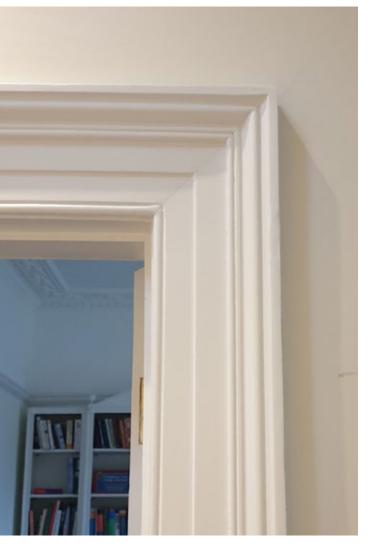

#### DOORS

D-022-07, D-022-08, D-022-09, D-022-10; removal of existing modern doors to garage and outbuilding.

ELEVATION OF D-022-02

Existing internal doors as noted per the door schedule are to be retained and made good.
Doors being replaced will be in-keeping with doors being

#### ARCHITRAVE DETAIL D-022-02

INTERNAL ELEVATION

Garage door to be removed and replaced.
To be side-hung tongue & groove double doors, in-keeping with those along Pembroke Villas.
See Section 07 for proposed detail.