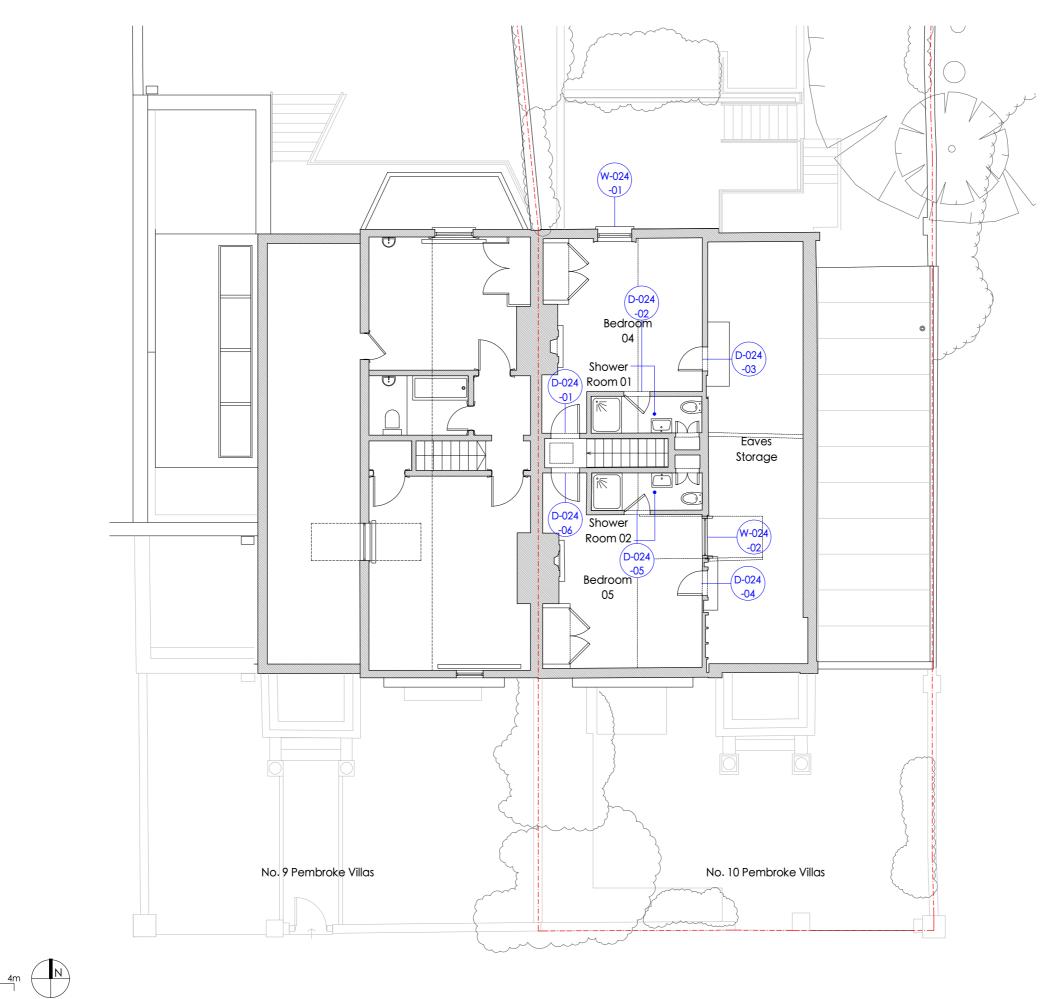

# DISPLAYING THE LOCATION OF EXISTING ROOMS, WINDOWS, DOORS, AND THEIR CORRESPONDING REFERENCE NUMBERS.

N.B. THIS DOCUMENT SHOULD BE READ IN CONJUNCTION WITH THE ACCOMPANYING DRAWINGS.

www.mjarchitects.co.uk | studio@mjarchitects.co.uk

| client                    |
|---------------------------|
| Sarah and Colman McCarthy |

job title

10 Pembroke Villas

revisions

| drawing title              |    | scale      | 1:100      |
|----------------------------|----|------------|------------|
| Existing Second Floor Plan |    | date       | April 2024 |
| drawing number r           | ev | drawn by   | НХ         |
| 2013.01.03.Exg.024         |    | checked by | IP         |

#### WINDOW SCHEDULE

| FLOOR    | EXISTING ROOM                       | WINDOW/DOOR | EXISTING TYPE | EXISTING                                                | PRO                          |
|----------|-------------------------------------|-------------|---------------|---------------------------------------------------------|------------------------------|
|          | REFERENCE                           | NUMBER      |               | <b>GLAZING TYPE</b>                                     | OF \                         |
|          | (Brackets denote proposed location) |             |               | M=Mixed Glass, O=Opaque<br>F=Float Glass, P=Plate Glass |                              |
| Basement | Kitchen                             | W-021-01    | Sash          | F                                                       | Retainin                     |
|          | Living Room 01                      | W-021-02    | Modern sash   | F with Secondary Glazing                                |                              |
|          |                                     |             |               |                                                         |                              |
|          | Living Room 03                      | W-022-01    | Sash          | F                                                       | Retainin                     |
|          | Living Room 02                      | W-022-02    | Sash          | F                                                       |                              |
|          | WC                                  | W-022-03    | Casement      | F - Single Glazing                                      | Removir                      |
| Ground   | Store                               | W-022-04    | Casement      | F - Single Glazing                                      | Retainin                     |
|          | Hallway                             | W-022-05    | Fixed         | F - Single Pane                                         |                              |
|          | (Hallway)                           | W-022-06    |               |                                                         | Replacir<br>See Sec          |
|          | (Study)                             | W-022-07    |               | N/A                                                     | Propose<br>window<br>propose |
|          |                                     |             |               |                                                         |                              |
|          | Bedroom 02                          | W-023-01    | Sash          | F with Secondary Glazing                                |                              |
|          | Bedroom 01                          | W-023-02    | Sash          | F with Secondary Glazing                                |                              |
|          | Bathroom                            | W-023-03    | Sash          | F                                                       | Retainin                     |
| First    | Landing                             | W-023-04    | Sash          | F with Secondary Glazing                                |                              |
|          | Bedroom 03                          | W-023-05    | Sash          | F                                                       |                              |
|          | (Side Extension)                    | W-023-06    |               | N/A                                                     | Propose<br>Section           |
|          |                                     | 1           |               |                                                         |                              |
| Second   | Bedroom 04                          | W-024-01    | Sash          | F with Secondary Glazing                                | Retainin                     |
|          | Bedroom 05                          | W-024-02    | Sash          | F with Seocndary Glazing                                |                              |

#### DOOR SCHEDULE

| FLOOR    | EXISTING ROOM                       | WINDOW/DOOR | EXISTING TYPE                                | EXISTING                                                | PRC                          |
|----------|-------------------------------------|-------------|----------------------------------------------|---------------------------------------------------------|------------------------------|
|          | REFERENCE                           | NUMBER      |                                              | GLAZING TYPE                                            | OF \                         |
|          | (Brackets denote proposed location) |             |                                              | M=Mixed Glass, O=Opaque<br>F=Float Glass, P=Plate Glass |                              |
|          | Garage                              | D-021-01    | Modern timber door                           | N/A                                                     | Removi                       |
|          | Hallway                             | D-021-02    | Modern timber door                           | 0                                                       |                              |
|          | Hallway                             | D-021-03    | Timber internal door                         | N/A                                                     |                              |
|          | Laundry Room                        | D-021-04    | Timber panel internal door                   | N/A                                                     | Retainin                     |
|          | WC                                  | D-021-05    | Timber panel internal door                   | N/A                                                     |                              |
|          | Living Room 01                      | D-021-06    | Timber panel internal door                   | N/A                                                     | Restorir<br>elsewhe          |
|          | Lightwell                           | D-021-07    | Modern glazed double doors                   | F with Secondary Glazing                                | Retainin                     |
| Basement | (Bedroom)                           | D-021-08    |                                              |                                                         |                              |
| Dasement | (Boot Room)                         | D-021-09    |                                              |                                                         |                              |
|          | (Gym)                               | D-021-10    |                                              |                                                         | Propose                      |
|          | (Plant)                             | D-021-11    |                                              |                                                         | with exi                     |
|          | (Utility)                           | D-021-12    |                                              | /A                                                      |                              |
|          | (Bike Store)                        | D-021-13    |                                              | /A                                                      |                              |
|          | (Bike Store)                        | D-021-14    |                                              |                                                         | Garage<br>Section<br>propose |
|          | (Bedroom)                           | D-021-15    |                                              |                                                         | Propose                      |
|          |                                     | 1           |                                              |                                                         |                              |
|          | Hallway                             | D-022-01    | Timber panel front door                      | F                                                       |                              |
|          | Living Room 03                      | D-022-02    | Timber panel internal door                   | N/A                                                     | Retainir                     |
|          | Living Room 02                      | D-022-03    | Timber panel internal door                   | N/A                                                     |                              |
|          | Store                               | D-022-04    | Timber panel internal door                   | N/A                                                     | Restorir                     |
|          | WC                                  | D-022-05    | Timber panel internal door                   | N/A                                                     | elsewhe                      |
|          | Hallway                             | D-022-06    | Modern single door                           | F - Single Pane                                         | Replacir                     |
|          | Garage                              | D-022-07    | Modern timber tongue & groove<br>door        | N/A                                                     |                              |
| Creaurad | Outbuilding                         | D-022-08    | Composite slatted door                       | N/A                                                     | Removii                      |
| Ground   | Storage                             | D-022-09    | Modern timber door                           | N/A                                                     |                              |
|          | Storage                             | D-022-10    | Modern timber door                           | N/A                                                     |                              |
|          | Garage                              | D-022-11    | Side hung tongue & groove panel double doors | N/A                                                     | Replacir                     |
|          | (Kitchen)                           | D-022-12    |                                              |                                                         | Propose                      |
|          | (Kitchen)                           | D-022-13    |                                              |                                                         | with exi                     |
|          | (Library)                           | D-022-14    | N                                            | /Α                                                      | See Sec<br>propose           |
|          | (WC)                                | D-022-15    |                                              |                                                         | Propose                      |
|          | (Study)                             | D-022-16    |                                              |                                                         | with exi                     |

### DOOR SCHEDULE (CONTINUED)

| -      |                                     | -           | · · · · · · · · · · · · · · · · · · · |                                                         |                      |
|--------|-------------------------------------|-------------|---------------------------------------|---------------------------------------------------------|----------------------|
| FLOOR  | <b>EXISTING ROOM</b>                | WINDOW/DOOR | <b>EXISTING TYPE</b>                  | EXISTING                                                | PRO                  |
|        | REFERENCE                           | NUMBER      |                                       | <b>GLAZING TYPE</b>                                     | OF \                 |
|        | (Brackets denote proposed location) |             |                                       | M=Mixed Glass, O=Opaque<br>F=Float Glass, P=Plate Glass |                      |
|        | Bedroom 01                          | D-023-01    | Timber panel internal door            |                                                         |                      |
|        | Bathroom                            | D-023-02    | Timber panel internal door            |                                                         |                      |
|        | Bedroom 02                          | D-023-03    | Timber panel internal door            |                                                         | Retainin             |
| First  | Bedroom 03                          | D-023-04    | Timber panel internal door            | N/A                                                     |                      |
|        | Bedroom 01                          | D-023-05    | Timber panel internal door            |                                                         |                      |
|        | (Bathroom)                          | D-023-06    | Timber jib door                       |                                                         | Propose<br>with exis |
|        |                                     | -           |                                       |                                                         |                      |
|        | Bedroom 04                          | D-024-01    | Timber panel internal door            |                                                         |                      |
|        | Shower Room 01                      | D-024-02    | Timber panel internal door            |                                                         |                      |
| Second | Eaves Storage                       | D-024-03    | Modern timber door                    | N/A                                                     | Retainin             |
|        | Eaves Storage                       | D-024-04    | Modern timber door                    |                                                         |                      |
|        | Shower Room 02                      | D-024-05    | Timber panel internal door            |                                                         |                      |
|        | Bedroom 05                          | D-024-06    | Timber panel internal door            |                                                         |                      |