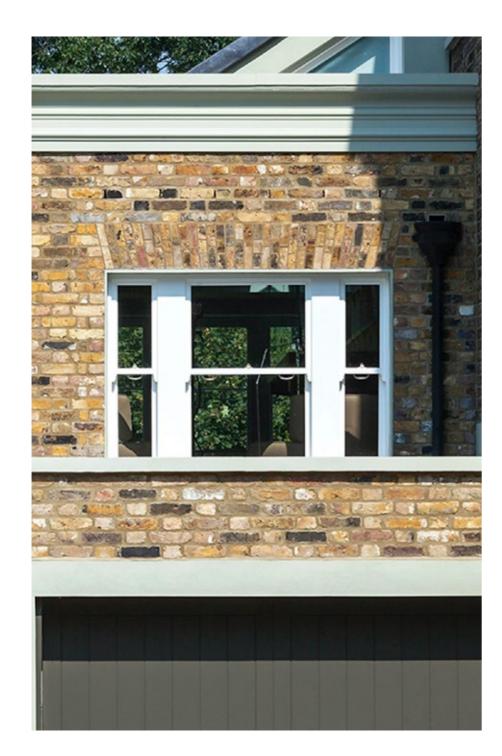

#### WINDOWS

W-022-03; to be removed to form opening between existing ground floor and proposed side extension.

INTERNAL ELEVATION

- W-022-03 is a modern window.

- Its' height and location offers little benefit interms of view and daylight.

- The window as existing is not visible on approach to Pembroke Villas.

#### EXISTING VIEW FROM BEGINNING OF PORTALND TERRACE

EXTERNAL FRONT ELEVATION

\*Photos are of the window on the adjacent 9 Pembroke Villas, in which the Section 04 detail is based.

- Proposed window to be in-keeping with existing sash windows of Pembroke Villas.