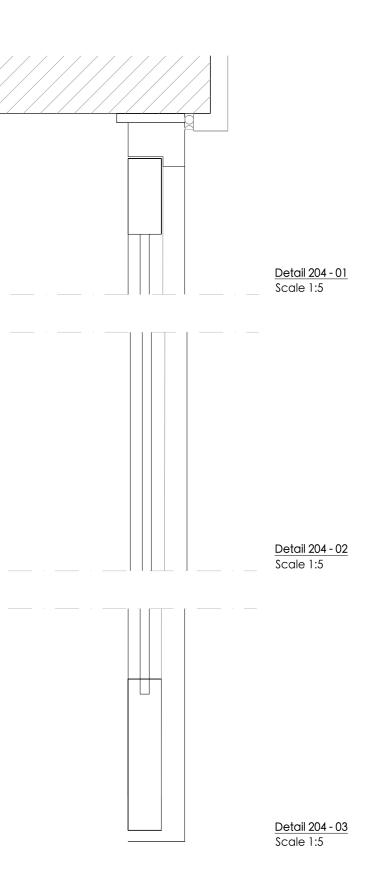

#### 04. PROPOSED FRONT WINDOW DETAIL

DETAIL FOR WINDOW W-022-07.

N.B. THIS DETAIL WILL BE REFLECTED ACROSS THE PROPOSED, IRRESPECTIVE OF THEIR DIFFERENCES IN WIDTH/HEIGHT.

Scale 1:20

#### <u>Detail 201 - 04</u> Scale 1:5