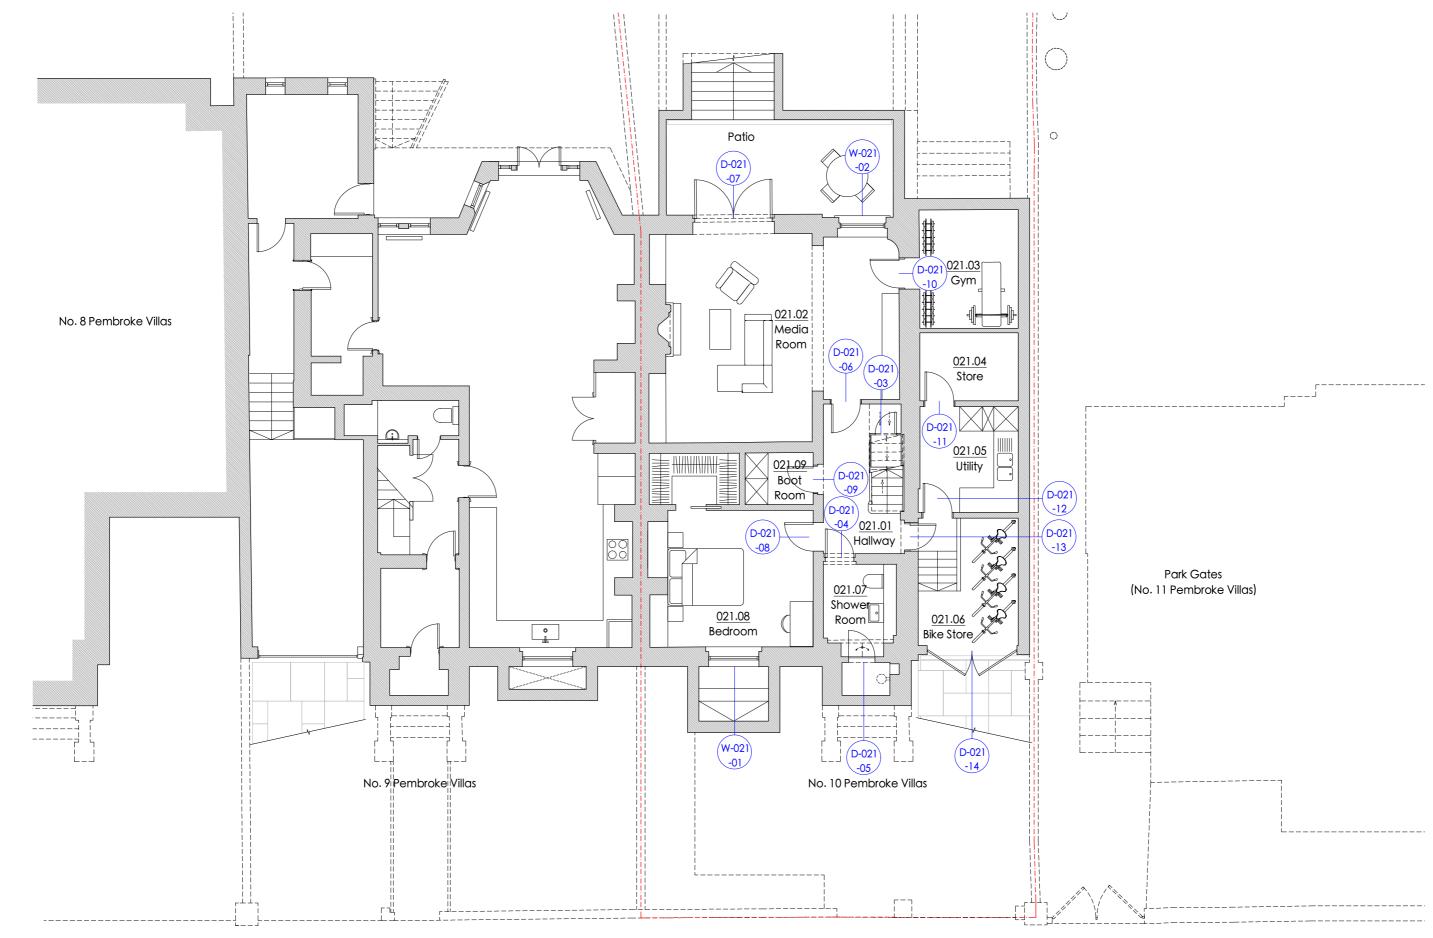

# DISPLAYING THE LOCATION OF EXISTING ROOMS, WINDOWS, DOORS, AND THEIR CORRESPONDING REFERENCE NUMBERS.

N.B. THIS DOCUMENT SHOULD BE READ IN CONJUNCTION WITH THE ACCOMPANYING DRAWINGS.

#### MICHAEL JONES ARCHITECTS

020 8948 1863 | 129 Kew Road, Richmond, TW9 2PN

www.mjarchitects.co.uk | studio@mjarchitects.co.uk

| job title                 | drawing title          |     | scale      | 1:100      |
|---------------------------|------------------------|-----|------------|------------|
| 10 Pembroke Villas        | Proposed Basement Plan |     | date       | April 2024 |
| client                    | drawing number         | rev | drawn by   | НХ         |
| Sarah and Colman McCarthy | 2013.02.03.Des.021.B   | В   | checked by | IP         |

A - Room numbers added. B - No.11 outline amended. revisions

#### DOOR SCHEDULE

| FLOOR    | EXISTING ROOM                       | WINDOW/DOOR | EXISTING TYPE                                | EXISTING                                                | PRC                          |
|----------|-------------------------------------|-------------|----------------------------------------------|---------------------------------------------------------|------------------------------|
|          | REFERENCE                           | NUMBER      |                                              | GLAZING TYPE                                            | OF \                         |
|          | (Brackets denote proposed location) |             |                                              | M=Mixed Glass, O=Opaque<br>F=Float Glass, P=Plate Glass |                              |
|          | Garage                              | D-021-01    | Modern timber door                           | N/A                                                     | Removi                       |
|          | Hallway                             | D-021-02    | Modern timber door                           | 0                                                       |                              |
|          | Hallway                             | D-021-03    | Timber internal door                         | N/A                                                     |                              |
|          | Laundry Room                        | D-021-04    | Timber panel internal door                   | N/A                                                     | Retainin                     |
|          | WC                                  | D-021-05    | Timber panel internal door                   | N/A                                                     |                              |
|          | Living Room 01                      | D-021-06    | Timber panel internal door                   | N/A                                                     | Restorir<br>elsewhe          |
|          | Lightwell                           | D-021-07    | Modern glazed double doors                   | F with Secondary Glazing                                | Retainin                     |
| Basement | (Bedroom)                           | D-021-08    |                                              |                                                         |                              |
| Dasement | (Boot Room)                         | D-021-09    |                                              |                                                         |                              |
|          | (Gym)                               | D-021-10    |                                              |                                                         | Propose                      |
|          | (Plant)                             | D-021-11    |                                              |                                                         | with exi                     |
|          | (Utility)                           | D-021-12    |                                              | /A                                                      |                              |
|          | (Bike Store)                        | D-021-13    |                                              | /A                                                      |                              |
|          | (Bike Store)                        | D-021-14    |                                              |                                                         | Garage<br>Section<br>propose |
|          | (Bedroom)                           | D-021-15    |                                              |                                                         | Propose                      |
|          |                                     | 1           |                                              |                                                         |                              |
|          | Hallway                             | D-022-01    | Timber panel front door                      | F                                                       |                              |
|          | Living Room 03                      | D-022-02    | Timber panel internal door                   | N/A                                                     | Retainir                     |
|          | Living Room 02                      | D-022-03    | Timber panel internal door                   | N/A                                                     |                              |
|          | Store                               | D-022-04    | Timber panel internal door                   | N/A                                                     | Restorir                     |
|          | WC                                  | D-022-05    | Timber panel internal door                   | N/A                                                     | elsewhe                      |
|          | Hallway                             | D-022-06    | Modern single door                           | F - Single Pane                                         | Replacir                     |
|          | Garage                              | D-022-07    | Modern timber tongue & groove<br>door        | N/A                                                     |                              |
| Creaurad | Outbuilding                         | D-022-08    | Composite slatted door                       | N/A                                                     | Removii                      |
| Ground   | Storage                             | D-022-09    | Modern timber door                           | N/A                                                     |                              |
|          | Storage                             | D-022-10    | Modern timber door                           | N/A                                                     |                              |
|          | Garage                              | D-022-11    | Side hung tongue & groove panel double doors | N/A                                                     | Replacir                     |
|          | (Kitchen)                           | D-022-12    |                                              |                                                         | Propose                      |
|          | (Kitchen)                           | D-022-13    |                                              |                                                         | with exi                     |
|          | (Library)                           | D-022-14    | N                                            | /Α                                                      | See Sec<br>propose           |
|          | (WC)                                | D-022-15    |                                              |                                                         | Propose                      |
|          | (Study)                             | D-022-16    |                                              |                                                         | with exi                     |

#### OPOSED SCOPE WORKS

oving modern elements.

ning and making good.

pring & and reusing door /here.

ning and making good.

osed doors to be in-keeping existing doors.

ge door to be replaced. See on 07 (Garage Door) for osed details.

osed pocket door.

ning and making good.

pring & and reusing door /here.

icing.

oving modern elements.

icing.

osed doors to be in-keeping existing doors.

Section 08 (External Door) for osed detail.