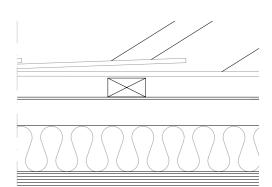

#### 04. PROPOSED FRONT WINDOW DETAIL

DETAIL FOR WINDOW W-022-07.

N.B. THIS DETAIL WILL BE REFLECTED ACROSS THE PROPOSED, IRRESPECTIVE OF THEIR DIFFERENCES IN WIDTH/HEIGHT.

Scale 1:20

#### <u>Detail 201 - 04</u> Scale 1:5