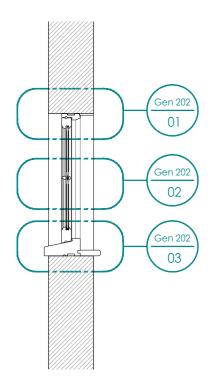

#### 05. PROPOSED REAR WINDOW DETAIL

DETAIL FOR WINDOW W-022-06.

N.B. THIS DETAIL WILL BE REFLECTED ACROSS THE PROPOSED, IRRESPECTIVE OF THEIR DIFFERENCES IN WIDTH/HEIGHT.

Vertical Section Scale 1:20

Scale 1:20

0.5m

Detail 202 - 04 Scale 1:5

Sarah and Colman McCarthy

job title

client

129 Kew Road

#### MICHAEL JONES ARCHITECTS

020 8948 1863 | 129 Kew Road, Richmond, TW9 2PN www.mjarchitects.co.uk | studio@mjarchitects.co.uk

revisions

| drawing title                      |     | scale      | 1:5/1:20 @ A3 |
|------------------------------------|-----|------------|---------------|
| Proposed Rear Sashed Window Detail |     | date       | Oct 2024      |
| drawing number                     | rev | drawn by   | SP            |
| 2013.03.03.Pln.202                 |     | checked by | IP            |