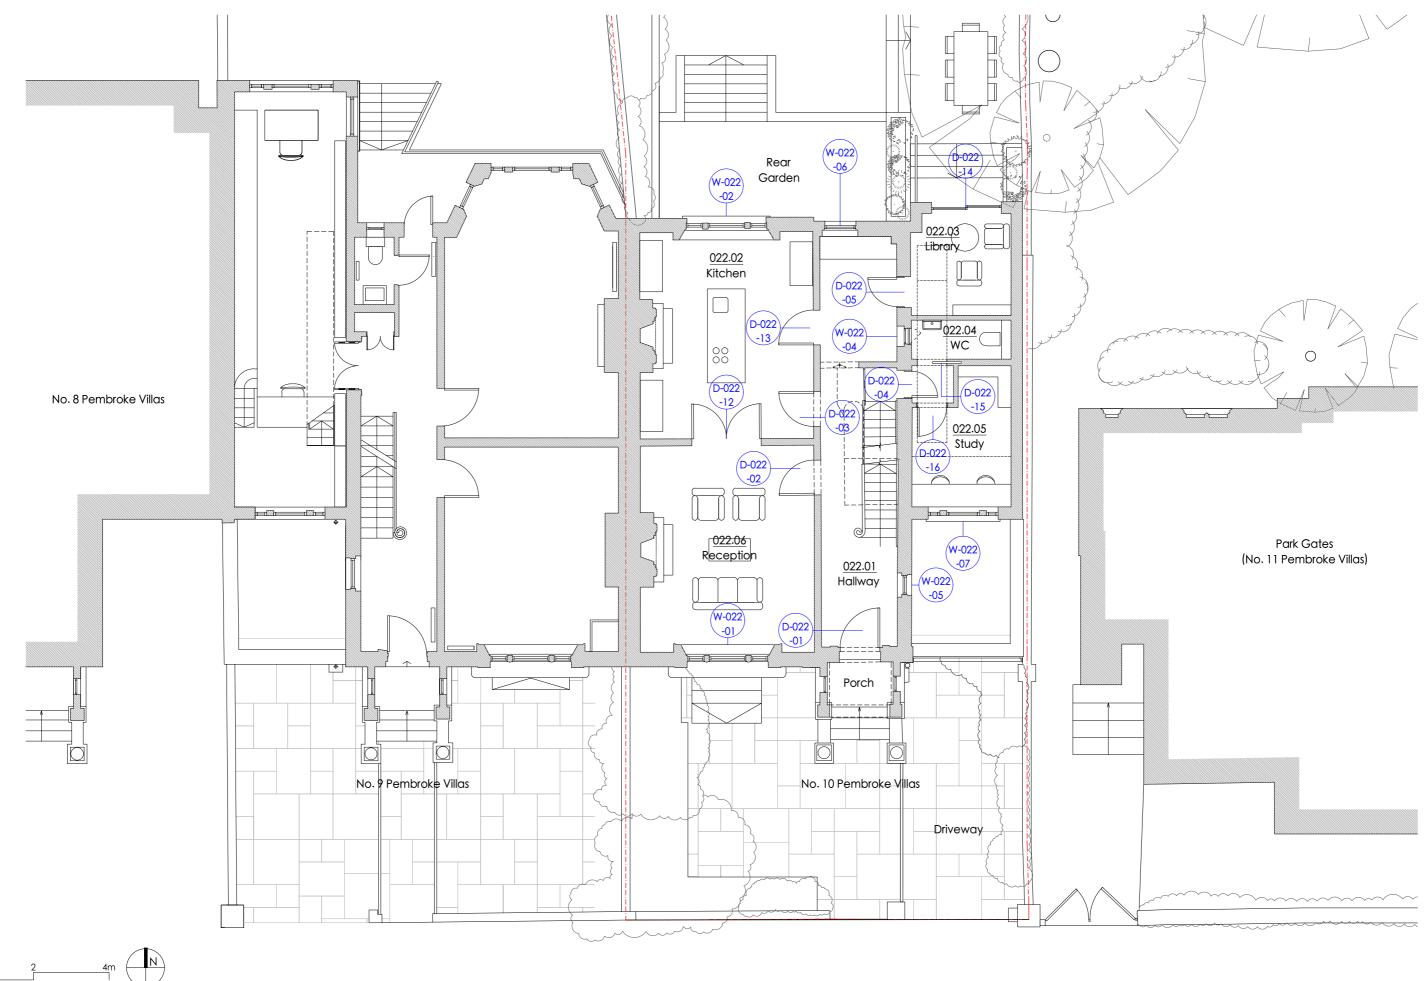

# DISPLAYING THE LOCATION OF EXISTING ROOMS, WINDOWS, DOORS, AND THEIR CORRESPONDING REFERENCE NUMBERS.

N.B. THIS DOCUMENT SHOULD BE READ IN CONJUNCTION WITH THE ACCOMPANYING DRAWINGS.

#### MICHAEL JONES ARCHITECTS

| job title                 | drawing title              |     | scale      | 1:100      |
|---------------------------|----------------------------|-----|------------|------------|
| 10 Pembroke Villas        | Proposed Ground Floor Plan | -   | date       | April 2024 |
| client                    | drawing number re          | v , | drawn by   | HX         |
| Sarah and Colman McCarthy | 2013.02.03.Des.022         |     | checked by | IP         |

#### DOOR SCHEDULE

| FLOOR    | EXISTING ROOM                       | WINDOW/DOOR | EXISTING TYPE                                | EXISTING                                                | PRC                          |
|----------|-------------------------------------|-------------|----------------------------------------------|---------------------------------------------------------|------------------------------|
|          | REFERENCE                           | NUMBER      |                                              | GLAZING TYPE                                            | OF \                         |
|          | (Brackets denote proposed location) |             |                                              | M=Mixed Glass, O=Opaque<br>F=Float Glass, P=Plate Glass |                              |
|          | Garage                              | D-021-01    | Modern timber door                           | N/A                                                     | Removi                       |
|          | Hallway                             | D-021-02    | Modern timber door                           | 0                                                       |                              |
|          | Hallway                             | D-021-03    | Timber internal door                         | N/A                                                     |                              |
|          | Laundry Room                        | D-021-04    | Timber panel internal door                   | N/A                                                     | Retainin                     |
|          | WC                                  | D-021-05    | Timber panel internal door                   | N/A                                                     |                              |
|          | Living Room 01                      | D-021-06    | Timber panel internal door                   | N/A                                                     | Restorir<br>elsewhe          |
|          | Lightwell                           | D-021-07    | Modern glazed double doors                   | F with Secondary Glazing                                | Retainin                     |
| Basement | (Bedroom)                           | D-021-08    |                                              |                                                         |                              |
| Dasement | (Boot Room)                         | D-021-09    |                                              |                                                         |                              |
|          | (Gym)                               | D-021-10    |                                              |                                                         | Propose                      |
|          | (Plant)                             | D-021-11    |                                              |                                                         | with exi                     |
|          | (Utility)                           | D-021-12    |                                              | /A                                                      |                              |
|          | (Bike Store)                        | D-021-13    |                                              | /A                                                      |                              |
|          | (Bike Store)                        | D-021-14    |                                              |                                                         | Garage<br>Section<br>propose |
|          | (Bedroom)                           | D-021-15    |                                              |                                                         | Propose                      |
|          |                                     | 1           |                                              |                                                         |                              |
|          | Hallway                             | D-022-01    | Timber panel front door                      | F                                                       |                              |
|          | Living Room 03                      | D-022-02    | Timber panel internal door                   | N/A                                                     | Retainir                     |
|          | Living Room 02                      | D-022-03    | Timber panel internal door                   | N/A                                                     |                              |
|          | Store                               | D-022-04    | Timber panel internal door                   | N/A                                                     | Restorir                     |
|          | WC                                  | D-022-05    | Timber panel internal door                   | N/A                                                     | elsewhe                      |
|          | Hallway                             | D-022-06    | Modern single door                           | F - Single Pane                                         | Replacir                     |
|          | Garage                              | D-022-07    | Modern timber tongue & groove<br>door        | N/A                                                     |                              |
| Creaurad | Outbuilding                         | D-022-08    | Composite slatted door                       | N/A                                                     | Removii                      |
| Ground   | Storage                             | D-022-09    | Modern timber door                           | N/A                                                     |                              |
|          | Storage                             | D-022-10    | Modern timber door                           | N/A                                                     |                              |
|          | Garage                              | D-022-11    | Side hung tongue & groove panel double doors | N/A                                                     | Replacir                     |
|          | (Kitchen)                           | D-022-12    |                                              |                                                         | Propose                      |
|          | (Kitchen)                           | D-022-13    |                                              |                                                         | with exi                     |
|          | (Library)                           | D-022-14    | N                                            | /Α                                                      | See Sec<br>propose           |
|          | (WC)                                | D-022-15    |                                              |                                                         | Propose                      |
|          | (Study)                             | D-022-16    |                                              |                                                         | with exi                     |

#### OPOSED SCOPE WORKS

oving modern elements.

ning and making good.

pring & and reusing door /here.

ning and making good.

osed doors to be in-keeping existing doors.

ge door to be replaced. See on 07 (Garage Door) for osed details.

osed pocket door.

ning and making good.

pring & and reusing door /here.

icing.

oving modern elements.

icing.

osed doors to be in-keeping existing doors.

Section 08 (External Door) for osed detail.

osed doors to be in-keeping existing doors.