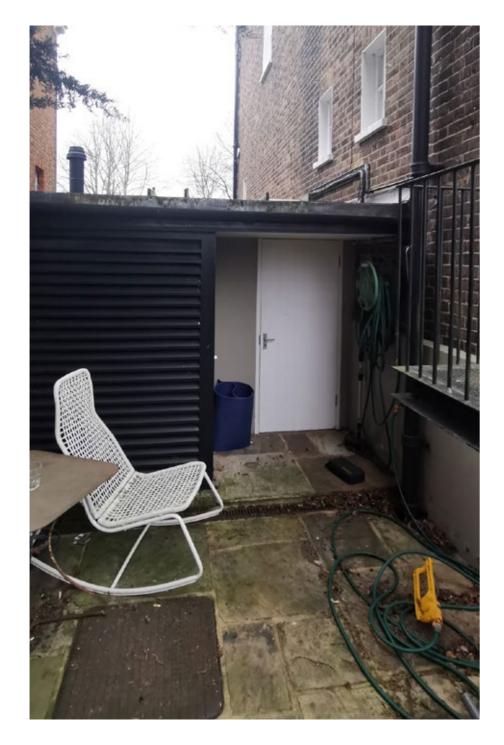

#### DOORS

D-022-07, D-022-08, D-022-09, D-022-10; removal of existing modern doors to garage and outbuilding.

EXTERNAL ELEVATION OF D-022-07

- All are modern doors not in-keeping with the doors to the main house.

- The proposed side extension in this location proposed doors that will be in-keeping with the existing internal doors within the main house.

#### DOORS D-022-09 AND D-022-10