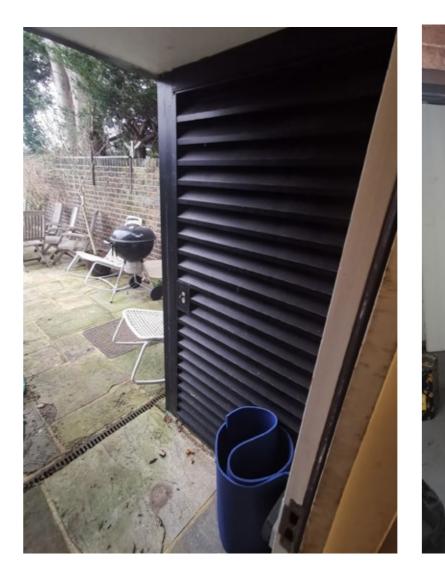

#### DOORS

D-022-07, D-022-08, D-022-09, D-022-10; removal of existing modern doors to garage and outbuilding.

EXTERNAL ELEVATION OF D-022-07

- All are modern doors not in-keeping with the doors to the main house.

- The proposed side extension in this location proposed doors that will be in-keeping with the existing internal doors within the main house.