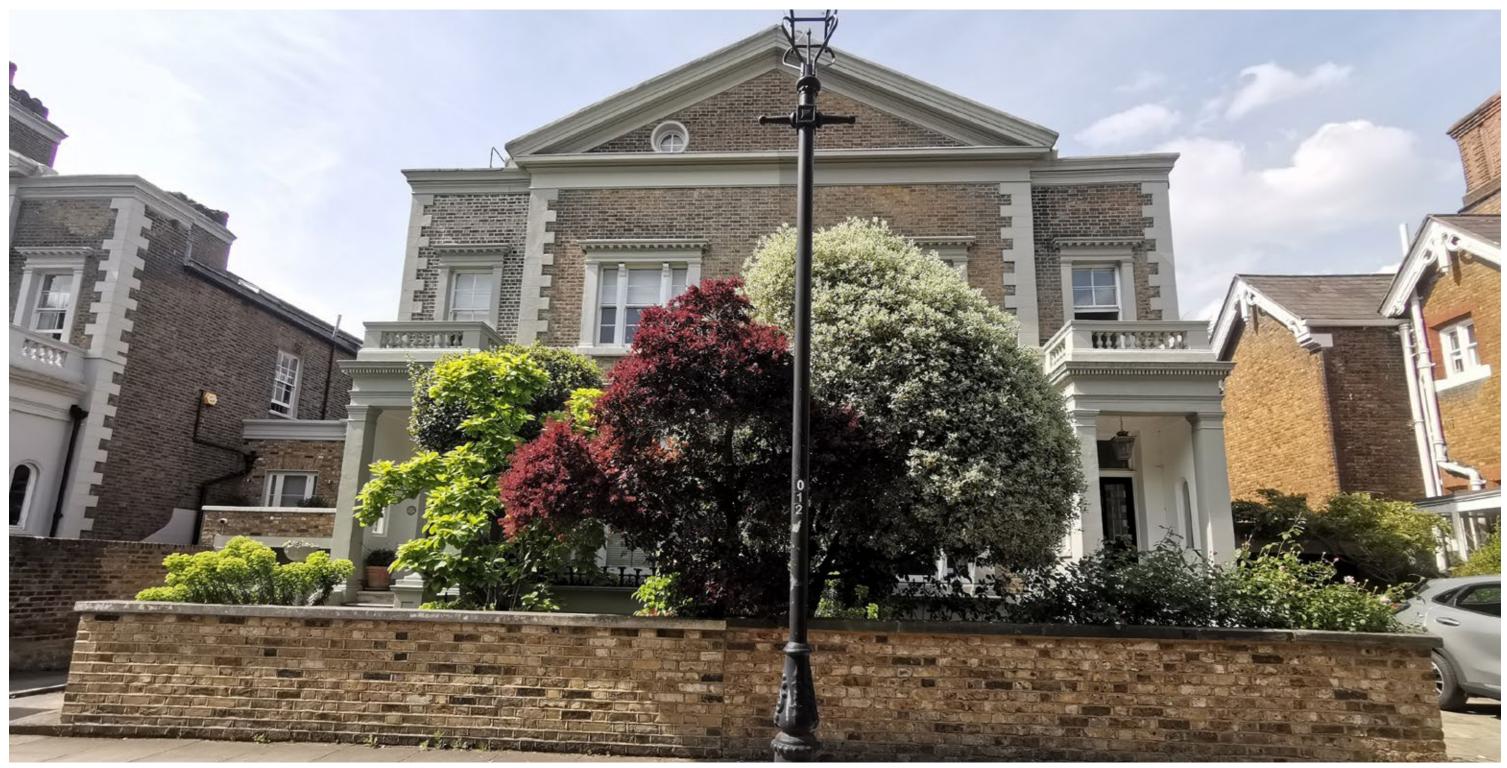

#### INTRODUCTION

This document looks at the windows and doors to 10 Pembroke Villas.

The property dates to the Victorian era, with the windows being of this period. However, there have been a number of modifications to the property previously, in which windows have been upgraded, and are therefore modern. The doors both internal and external are of various styles and ages. This document seeks to catalogue that and outline the relevant alterations and improvements proposed.

- The window as existing is not visible on approach to Pembroke Villas.

#### EXISTING VIEW FROM BEGINNING OF PORTALND TERRACE

EXTERNAL FRONT ELEVATION

\*Photos are of the window on the adjacent 9 Pembroke Villas, in which the Section 04 detail is based.

- Proposed window to be in-keeping with existing sash windows of Pembroke Villas.