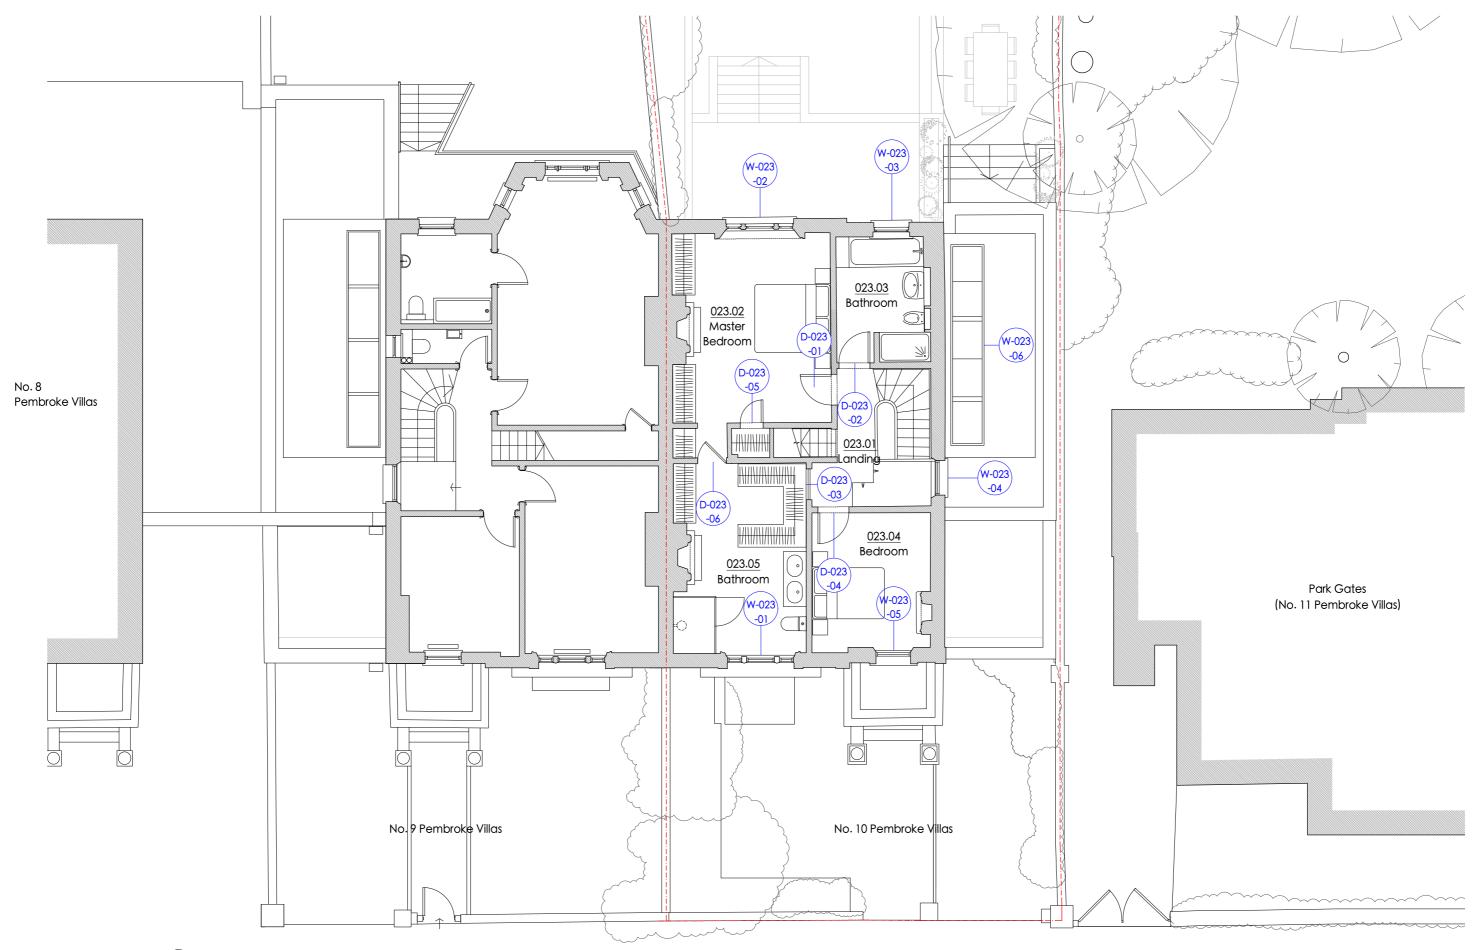

# DISPLAYING THE LOCATION OF EXISTING ROOMS, WINDOWS, DOORS, AND THEIR CORRESPONDING REFERENCE NUMBERS.

N.B. THIS DOCUMENT SHOULD BE READ IN CONJUNCTION WITH THE ACCOMPANYING DRAWINGS.

### MICHAEL JONES ARCHITECTS

| job title                 | drawing title             |     | scale      | 1:100      |
|---------------------------|---------------------------|-----|------------|------------|
| 10 Pembroke Villas        | Existing First Floor Plan |     | date       | April 2024 |
| client                    | drawing number            | rev | drawn by   | НХ         |
| Sarah and Colman McCarthy | 2013.01.03.Exg.023        |     | checked by | IP         |