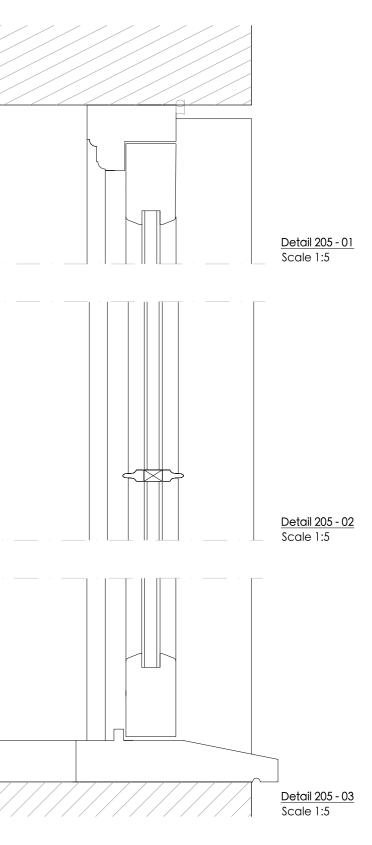

#### 08. PROPOSED EXTERNAL DOOR DETAIL

# DETAILS PROPOSED FOR THE PROPOSED EXTERNAL DOOR; D-022-14.

N.B. THIS DETAIL WILL BE REFLECTED ACROSS THE PROPOSED, IRRESPECTIVE OF THEIR DIFFERENCES IN WIDTH/HEIGHT.

| drawing title                      |     | scale      | 1:100    |
|------------------------------------|-----|------------|----------|
| Proposed Rear External Door Detail |     | date       | Oct 2024 |
| drawing number                     | rev | drawn by   | SP       |
| 2013.03.03.Pln.205                 |     | checked by | IP       |