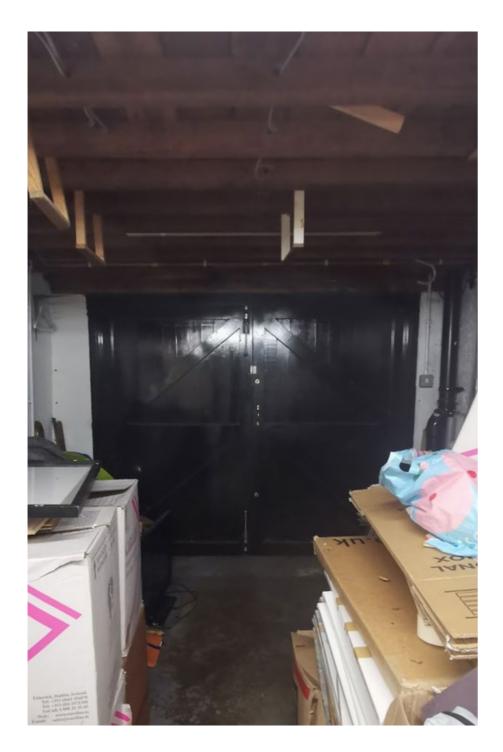

#### DOORS

D-022-07, D-022-08, D-022-09, D-022-10; removal of existing modern doors to garage and outbuilding.

EXTERNAL ELEVATION OF D-022-07

- All are modern doors not in-keeping with the doors to the main house.

- The proposed side extension in this location proposed doors that will be in-keeping with the existing internal doors within the main house.