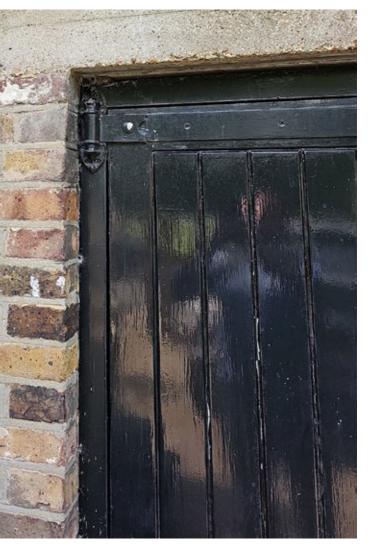

#### DOORS

D-022-07, D-022-08, D-022-09, D-022-10; removal of existing modern doors to garage and outbuilding.

EXTERNAL ELEVATION OF D-022-07

- All are modern doors not in-keeping with the doors to the main house.

#### ARCHITRAVE DETAIL D-022-02

INTERNAL ELEVATION

Garage door to be removed and replaced.
To be side-hung tongue & groove double doors, in-keeping with those along Pembroke Villas.
See Section 07 for proposed detail.