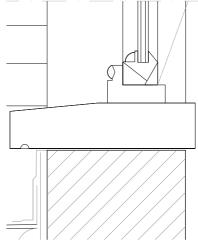

#### 06. PROPOSED CLERESTORY WINDOW DETAIL

## DETAIL FOR THE PROPOSED CLERESTORY WINDOW; W-02-06.

N.B. THIS DETAIL WILL BE REFLECTED ACROSS THE PROPOSED, IRRESPECTIVE OF THEIR DIFFERENCES IN WIDTH/HEIGHT.

External Elevation Scale 1:20

Vertical Section

Scale 1:20

Detail 203 - 01 Scale 1:5