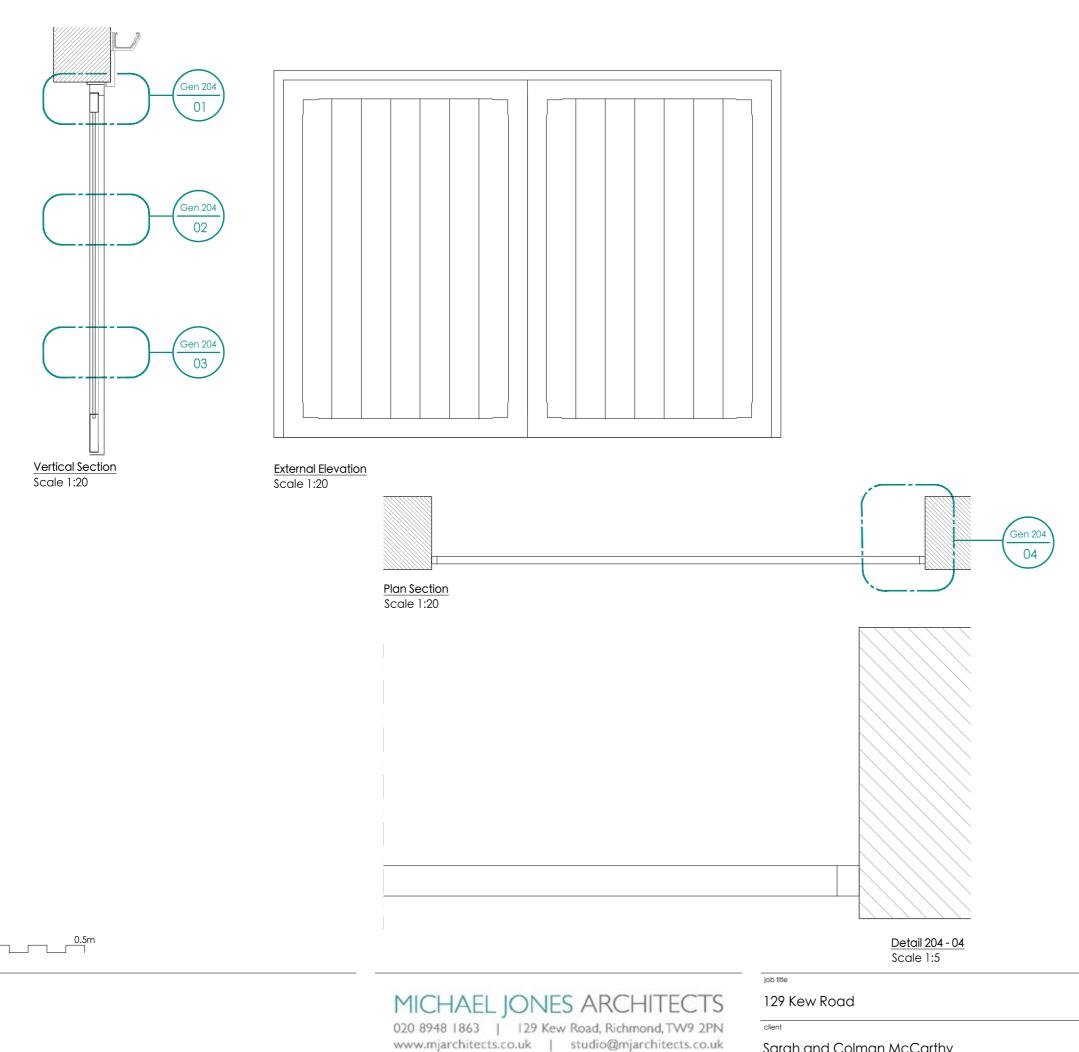

#### 07. PROPOSED GARAGE DOOR DETAIL

# DETAILS PROPOSED FOR THE PROPOSED GARAGE DOOR; D-022-11.

N.B. THIS DETAIL WILL BE REFLECTED ACROSS THE PROPOSED, IRRESPECTIVE OF THEIR DIFFERENCES IN WIDTH/HEIGHT.

Sarah and Colman McCarthy

#### dro P dr 2

revisions

| drawing title               |     | scale      | 1:5/1:20 @ A3 |
|-----------------------------|-----|------------|---------------|
| Proposed Garage Door Detail |     | date       | Oct 2024      |
| drawing number r            | rev | drawn by   | SP            |
| 2013.03.03.Pln.204          |     | checked by | IP            |