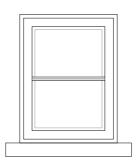

#### 04. PROPOSED FRONT WINDOW DETAIL

DETAIL FOR WINDOW W-022-07.

N.B. THIS DETAIL WILL BE REFLECTED ACROSS THE PROPOSED, IRRESPECTIVE OF THEIR DIFFERENCES IN WIDTH/HEIGHT.

Scale 1:20

#### <u>Detail 201 - 04</u> Scale 1:5