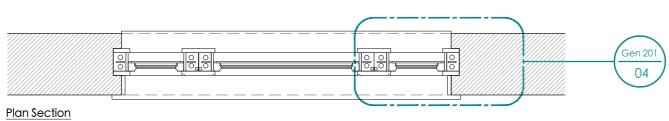

#### 04. PROPOSED FRONT WINDOW DETAIL

DETAIL FOR WINDOW W-022-07.

N.B. THIS DETAIL WILL BE REFLECTED ACROSS THE PROPOSED, IRRESPECTIVE OF THEIR DIFFERENCES IN WIDTH/HEIGHT.

Scale 1:20

#### <u>Detail 201 - 04</u> Scale 1:5