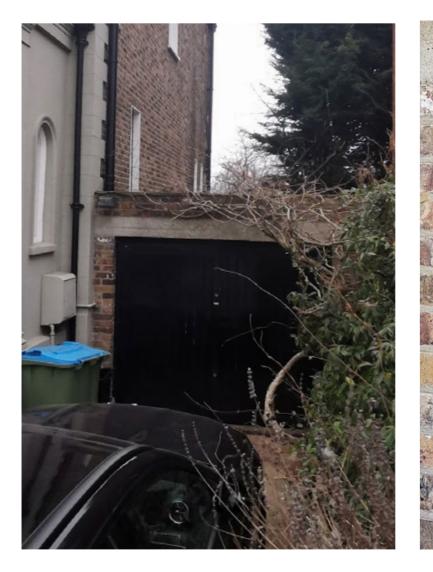

#### DOORS

D-022-07, D-022-08, D-022-09, D-022-10; removal of existing modern doors to garage and outbuilding.

EXTERNAL ELEVATION OF D-022-07

- All are modern doors not in-keeping with the doors to the main house.

- The proposed side extension in this location proposed doors that will be in-keeping with the existing internal doors within the main house.

#### ARCHITRAVE DETAIL D-022-02

INTERNAL ELEVATION

Garage door to be removed and replaced.
To be side-hung tongue & groove double doors, in-keeping with those along Pembroke Villas.
See Section 07 for proposed detail.