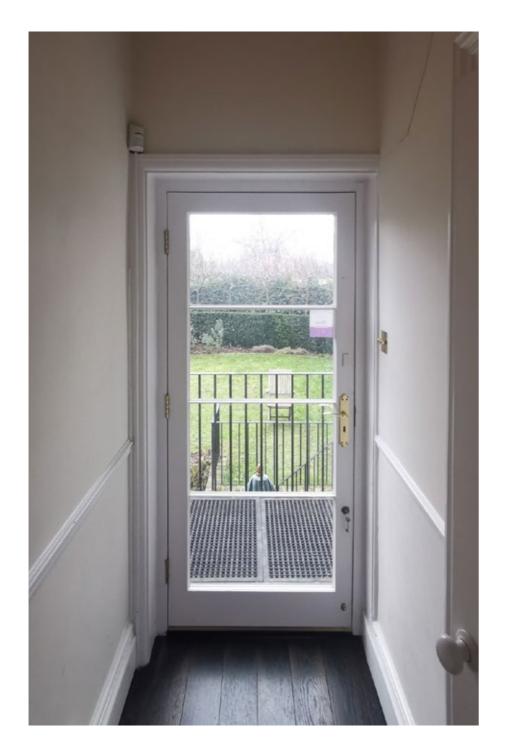

#### DOORS

D-022-06; replace existing modern door with window.

INTERNAL ELEVATION

#### - D-022-03 is a modern door.

- It is proposed to be replaced with a window more in-keeping with the rest of the elevation. See Section 05 for proposed detail. - To remove rear access at ground floor level with the removal of the modern metal staircase.