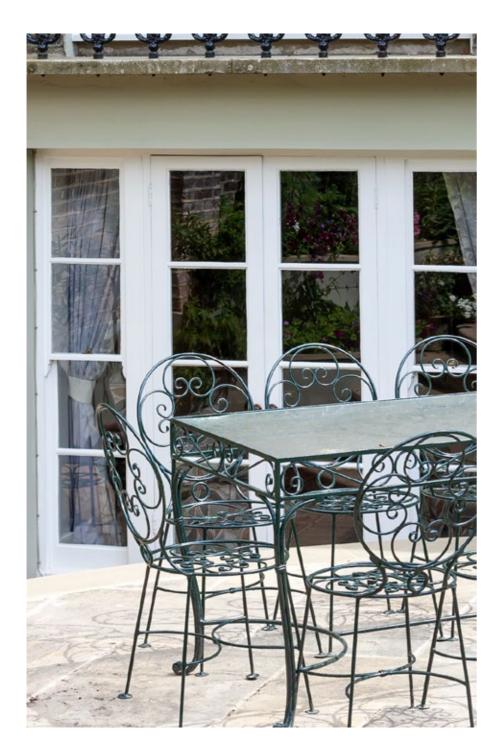

EXTERNAL DETAIL

D-022-14; proposing external door to proposed side extension.

EXTERNAL ELEVATION

### \*Photos are of the lower ground external door on the adjacent 9 Pembroke Villas, in which the Section 08 detail is based.

- Proposed external door to proposed side extension to be inkeeping with external doors to the main house.