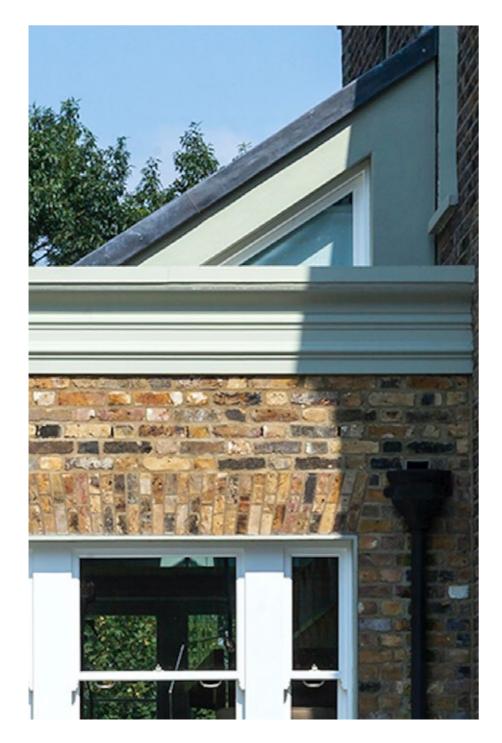

#### EXISTING VIEW FROM BEGINNING OF PORTALND TERRACE

EXTERNAL FRONT ELEVATION

\*Photos are of the window on the adjacent 9 Pembroke Villas, in which the Section 04 detail is based.

- Proposed window to be in-keeping with existing sash windows of Pembroke Villas.

EXTERNAL ELEVATION

INTERNAL ELEVATION

EXTERNAL FRONT ELEVATION