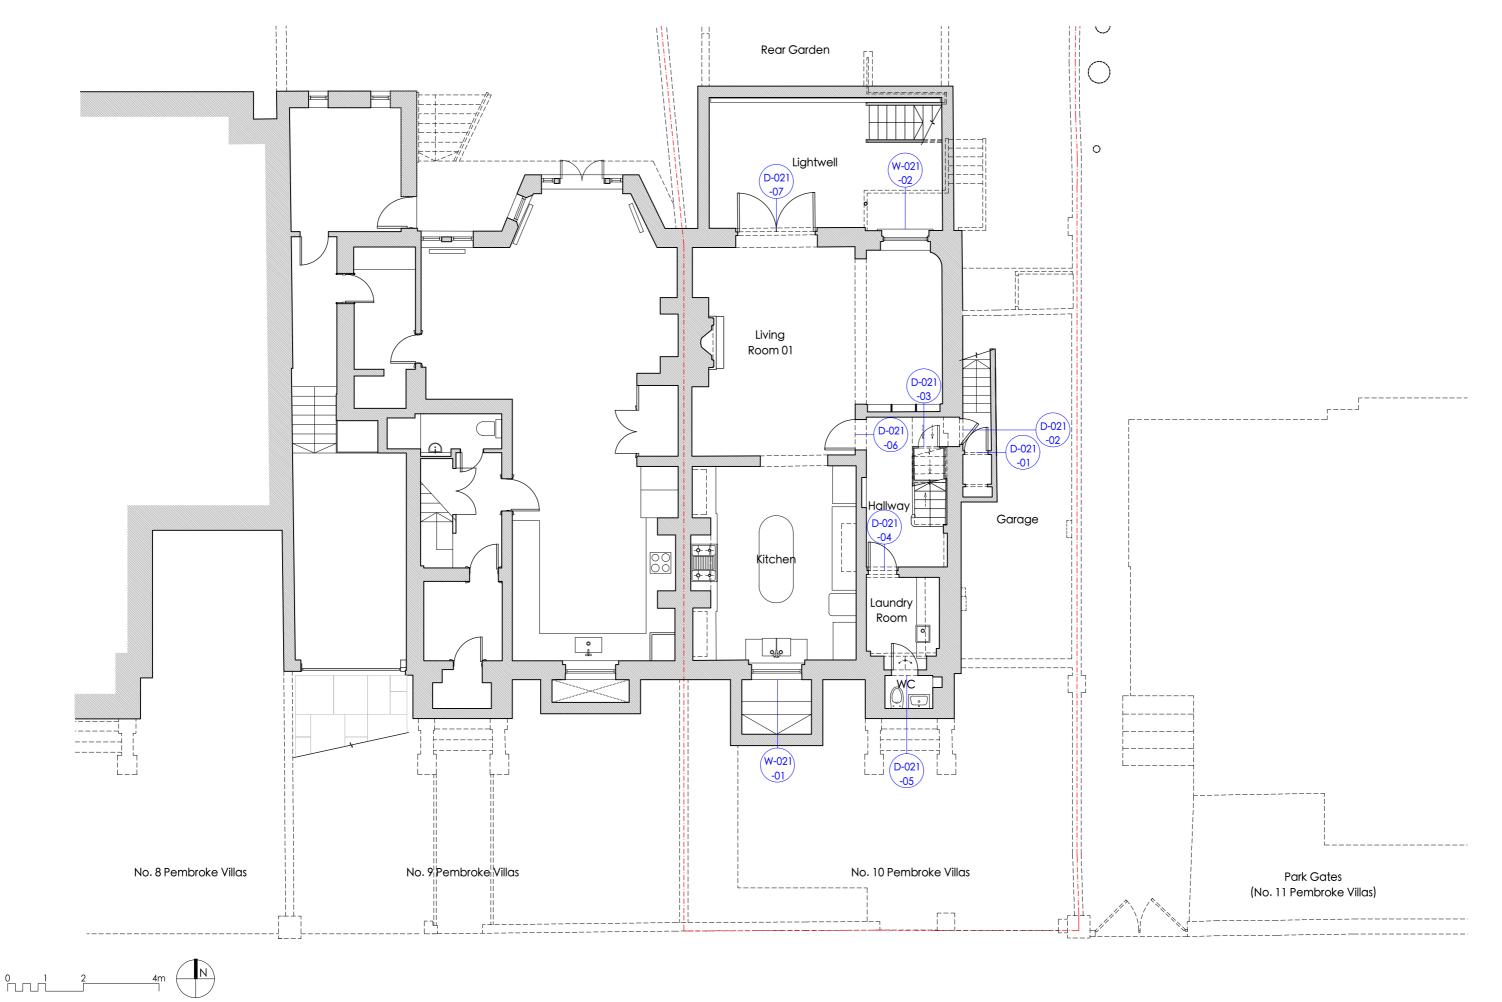

# DISPLAYING THE LOCATION OF EXISTING ROOMS, WINDOWS, DOORS, AND THEIR CORRESPONDING REFERENCE NUMBERS.

N.B. THIS DOCUMENT SHOULD BE READ IN CONJUNCTION WITH THE ACCOMPANYING DRAWINGS.

#### MICHAEL JONES ARCHITECTS 020 8948 1863 | 129 Kew Road, Richmond, TW9 2PN

www.mjarchitects.co.uk | studio@mjarchitects.co.uk

| job title                 | drawing title          |     | scale      | 1:100      |
|---------------------------|------------------------|-----|------------|------------|
| 10 Pembroke Villas        | Existing Basement Plan |     | date       | April 2024 |
| client                    | drawing number         | rev | drawn by   | НХ         |
| Sarah and Colman McCarthy | 2013.01.03.Exg.021.A   | А   | checked by | IP         |

A - No.11 outline amended.