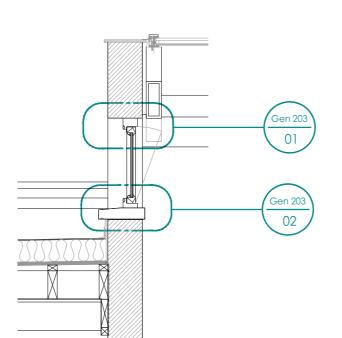

#### 04. PROPOSED FRONT WINDOW DETAIL

DETAIL FOR WINDOW W-022-07.

N.B. THIS DETAIL WILL BE REFLECTED ACROSS THE PROPOSED, IRRESPECTIVE OF THEIR DIFFERENCES IN WIDTH/HEIGHT.

Scale 1:20

#### <u>Detail 201 - 04</u> Scale 1:5

#### MICHAEL JONES ARCHITECTS

020 8948 1863 | 129 Kew Road, Richmond, TW9 2PN www.mjarchitects.co.uk | studio@mjarchitects.co.uk job title 129 Kew Road

client

Sarah and Colman McCarthy

#### - dro Pr dro 20

| drawing title                       |     | scale      | 1:5/1:20 @ A3 |
|-------------------------------------|-----|------------|---------------|
| Proposed Front Sashed Window Detail |     | date       | Oct 2024      |
| drawing number                      | rev | drawn by   | SP            |
| 2013.03.03.Pln.201                  |     | checked by | IP            |