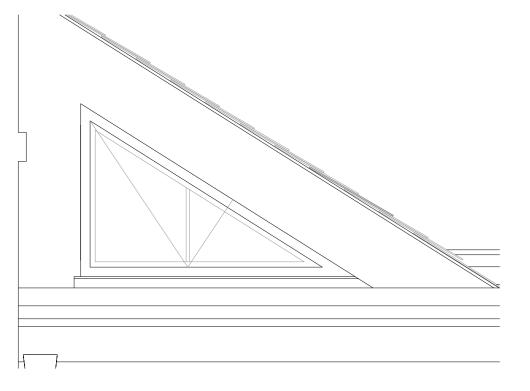

#### 06. PROPOSED CLERESTORY WINDOW DETAIL

## DETAIL FOR THE PROPOSED CLERESTORY WINDOW; W-02-06.

N.B. THIS DETAIL WILL BE REFLECTED ACROSS THE PROPOSED, IRRESPECTIVE OF THEIR DIFFERENCES IN WIDTH/HEIGHT.

External Elevation Scale 1:20

Vertical Section

Scale 1:20

Detail 203 - 01 Scale 1:5

#### <u>Detail 203 - 05</u> Scale 1:5

| drawing title                     |     | scale      | 1:5/1:20 @ A3 |
|-----------------------------------|-----|------------|---------------|
| Proposed Clerestory Window Detail |     | date       | Oct 2024      |
| drawing number                    | rev | drawn by   | SP            |
| 2013.03.03.Pln.203                |     | checked by | IP            |