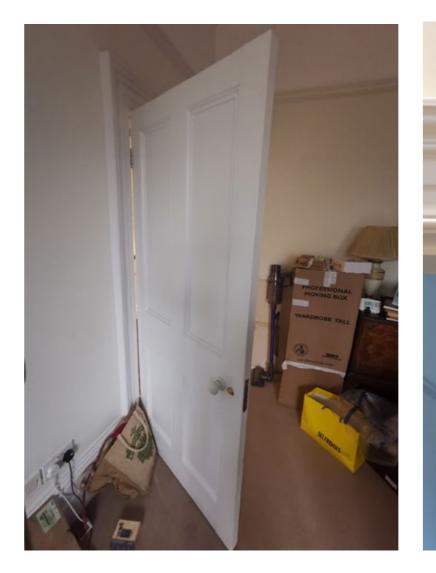

#### DOORS

D-022-06; replace existing modern door with window.

INTERNAL ELEVATION

#### - D-022-03 is a modern door.

- It is proposed to be replaced with a window more in-keeping with the rest of the elevation. See Section 05 for proposed detail. - To remove rear access at ground floor level with the removal of the modern metal staircase.