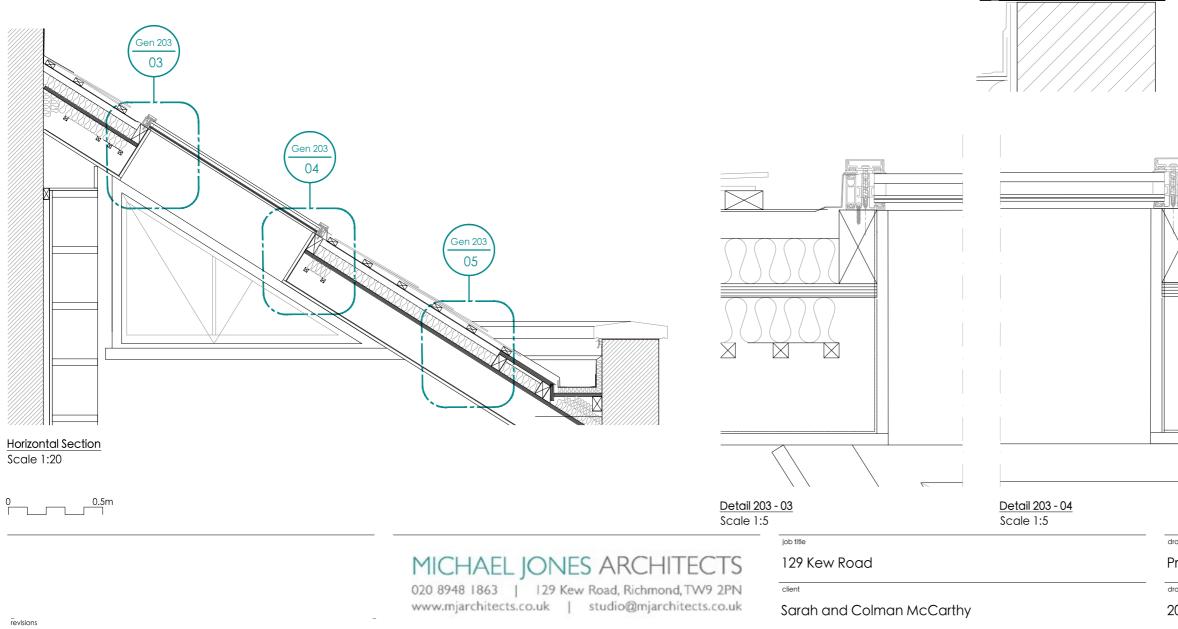

#### 06. PROPOSED CLERESTORY WINDOW DETAIL

## DETAIL FOR THE PROPOSED CLERESTORY WINDOW; W-02-06.

N.B. THIS DETAIL WILL BE REFLECTED ACROSS THE PROPOSED, IRRESPECTIVE OF THEIR DIFFERENCES IN WIDTH/HEIGHT.

External Elevation Scale 1:20

Vertical Section

Scale 1:20

Detail 203 - 01 Scale 1:5

#### <u>Detail 203 - 05</u> Scale 1:5

| drawing title                     |     | scale      | 1:5/1:20 @ A3 |
|-----------------------------------|-----|------------|---------------|
| Proposed Clerestory Window Detail |     | date       | Oct 2024      |
| drawing number                    | rev | drawn by   | SP            |
| 2013.03.03.Pln.203                |     | checked by | IP            |