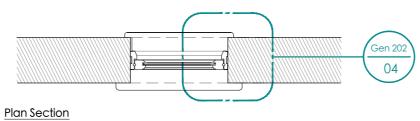

#### 04. PROPOSED FRONT WINDOW DETAIL

DETAIL FOR WINDOW W-022-07.

N.B. THIS DETAIL WILL BE REFLECTED ACROSS THE PROPOSED, IRRESPECTIVE OF THEIR DIFFERENCES IN WIDTH/HEIGHT.

Scale 1:20

#### <u>Detail 201 - 04</u> Scale 1:5