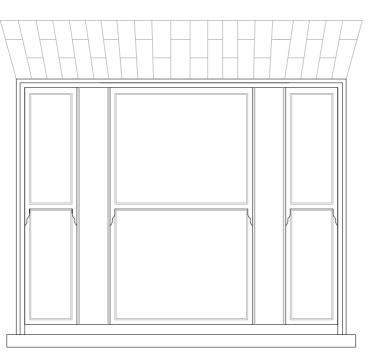

#### 06. PROPOSED CLERESTORY WINDOW DETAIL

## DETAIL FOR THE PROPOSED CLERESTORY WINDOW; W-02-06.

N.B. THIS DETAIL WILL BE REFLECTED ACROSS THE PROPOSED, IRRESPECTIVE OF THEIR DIFFERENCES IN WIDTH/HEIGHT.

External Elevation Scale 1:20

Vertical Section

Scale 1:20

Detail 203 - 01 Scale 1:5

#### <u>Detail 203 - 05</u> Scale 1:5

| drawing title                     |     | scale      | 1:5/1:20 @ A3 |
|-----------------------------------|-----|------------|---------------|
| Proposed Clerestory Window Detail |     | date       | Oct 2024      |
| drawing number                    | rev | drawn by   | SP            |
| 2013.03.03.Pln.203                |     | checked by | IP            |