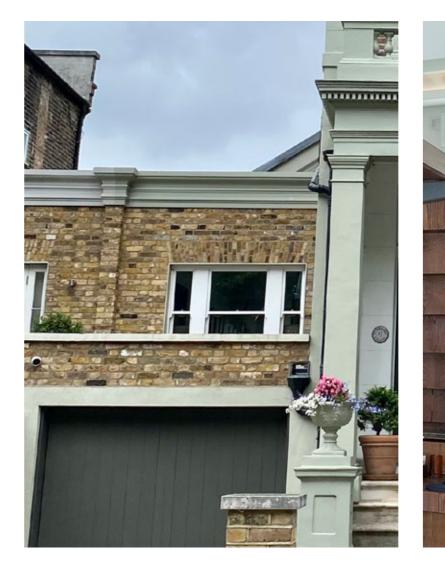

#### DOORS

D-022-07, D-022-08, D-022-09, D-022-10; removal of existing modern doors to garage and outbuilding.

EXTERNAL ELEVATION OF D-022-07

- All are modern doors not in-keeping with the doors to the main house.

- The proposed side extension in this location proposed doors that will be in-keeping with the existing internal doors within the main house.

#### ARCHITRAVE DETAIL D-022-02

INTERNAL ELEVATION

Garage door to be removed and replaced.
To be side-hung tongue & groove double doors, in-keeping with those along Pembroke Villas.
See Section 07 for proposed detail.