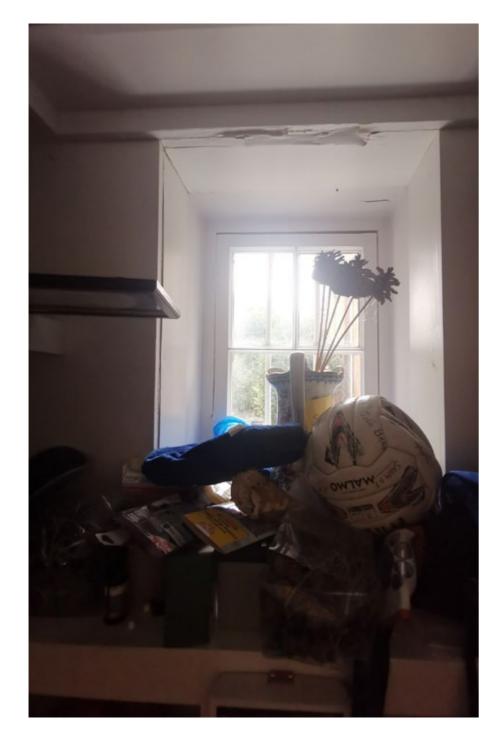

#### WINDOWS

W-022-03; to be removed to form opening between existing ground floor and proposed side extension.

INTERNAL ELEVATION

- W-022-03 is a modern window.

- Its' height and location offers little benefit interms of view and daylight.

- The window as existing is not visible on approach to Pembroke Villas.