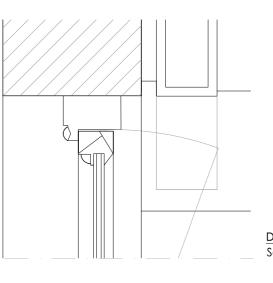

#### 04. PROPOSED FRONT WINDOW DETAIL

DETAIL FOR WINDOW W-022-07.

N.B. THIS DETAIL WILL BE REFLECTED ACROSS THE PROPOSED, IRRESPECTIVE OF THEIR DIFFERENCES IN WIDTH/HEIGHT.

Scale 1:20

#### <u>Detail 201 - 04</u> Scale 1:5