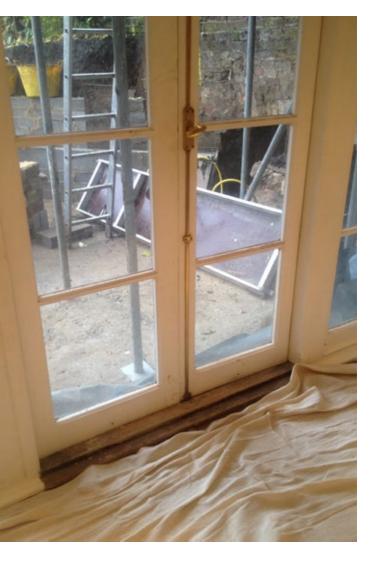

#### DOORS

D-022-06; replace existing modern door with window.

INTERNAL ELEVATION

#### - D-022-03 is a modern door.

- It is proposed to be replaced with a window more in-keeping with the rest of the elevation. See Section 05 for proposed detail. - To remove rear access at ground floor level with the removal of the modern metal staircase.

#### EXTERNAL ELEVATION

#### EXISTING VIEW FROM REAR GARDEN