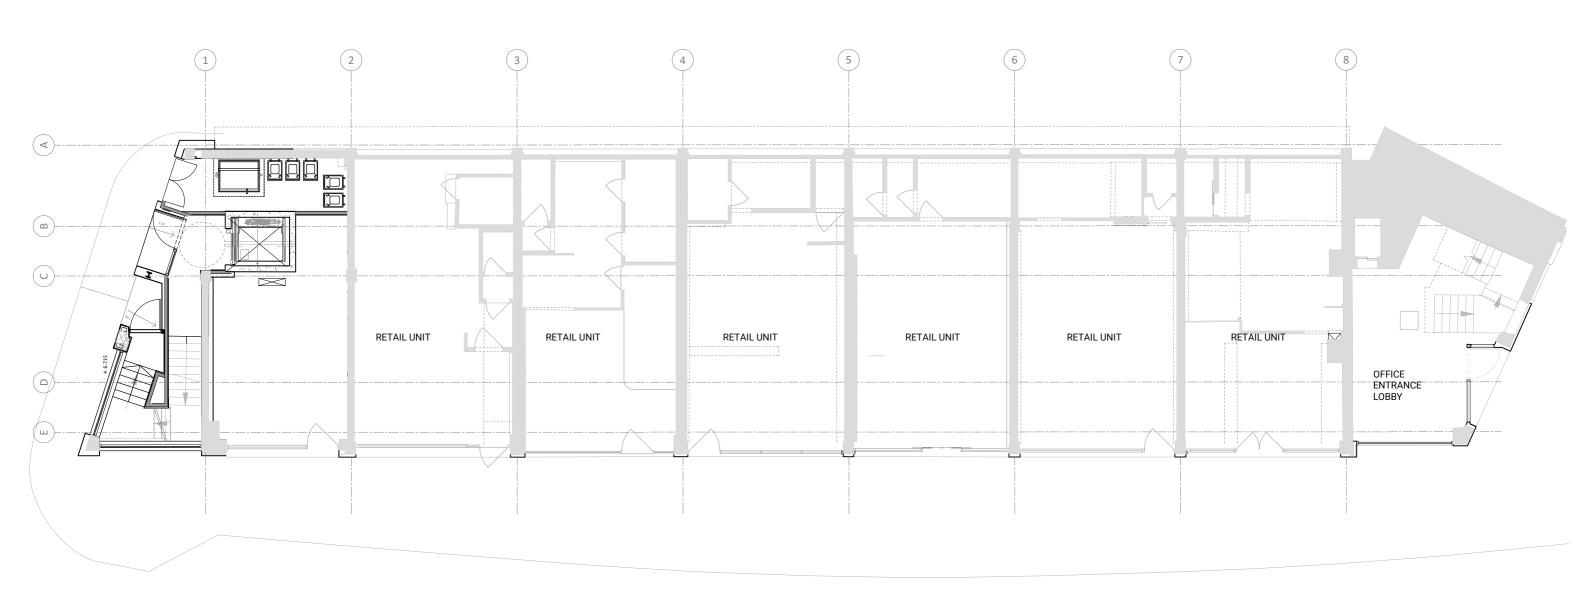

## **Westminster House**

Minor Material Amendment Drawing Set

25 November 2024 Issue 2 1 Location Plan

2 Consented Planning Drawings

PROPOSED GROUND FLOOR PLAN
1:100

The Big Mouth Grill

PROPOSED BASEMENT PLAN
1:100

J 16/02/24 JK Bin store doors & cycle spaces
Rev Date By Description

Do not scale from this drawing, except for planning purposes. Check all dimensions on site. Subject to survey. Subject to site inspection. Site boundary lines are indicative only.

WESTMINSTER HOUSE RICHMOND

PROPOSED BASEMENT AND GROUND FLOOR PLANS

PL0001 drawing status

PRELIMINARY

Level 2 Irongate House 30 Dukes Place London EC3A 7LP

T: +44 (0)20 7539 1200 E: hq@cgluk.com www.cgluk.com