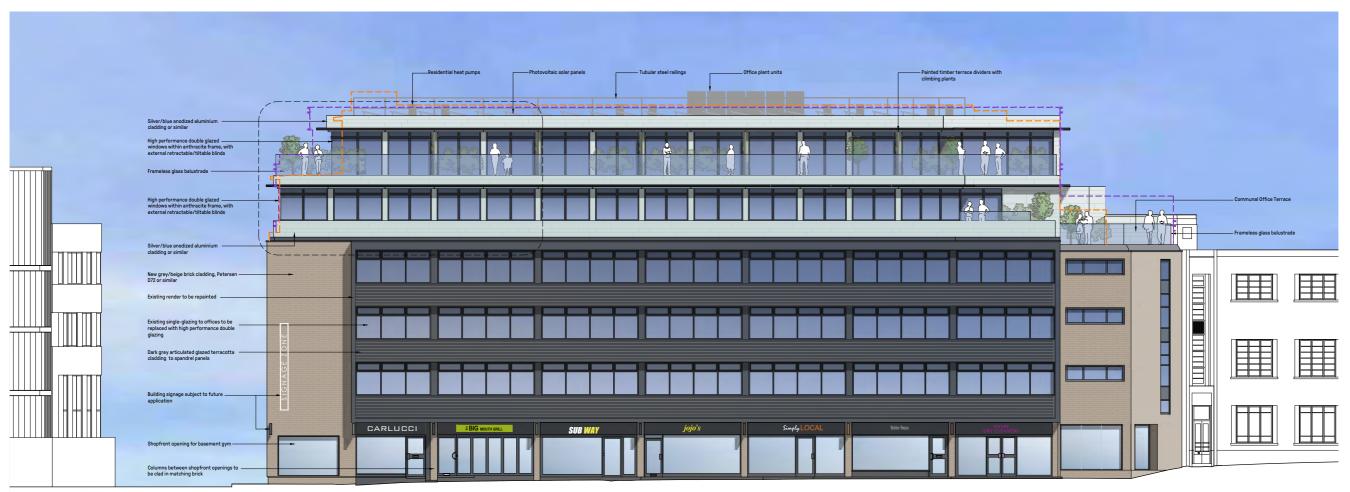

PROPOSED FRONT (WEST) ELEVATION

WESTMINSTER HOUSE RICHMOND PROPOSED

WEST & SOUTH ELEVATIONS

Description

PL0004 drawing status

PRELIMINARY

Child Graddon Lewis

Level 2 Irongate House 30 Dukes Place

T: +44 (0)20 7539 1200 E: hq@cgluk.com www.cgluk.com

 $\underbrace{ \text{ 3} }_{\text{1:50}} \text{ EXTRACT SHOWING BLINDS UP Vs DOWN}$ 

© Copyright Reserved. Child Graddon Lewis Limited

- --/--/ - - - Rev Date By drawing status