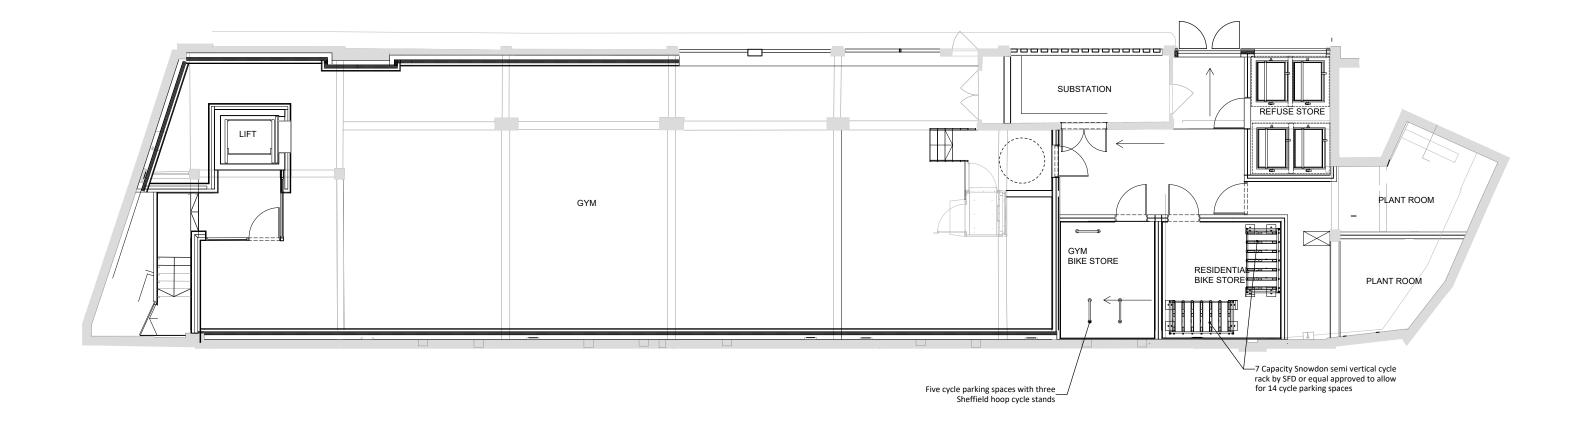

## **Westminster House**

Minor Material Amendment Drawing Set

25 November 2024 Issue 2 1 Location Plan

2 Consented Planning Drawings

PROPOSED GROUND FLOOR PLAN
1:100

The Big Mouth Grill

PROPOSED BASEMENT PLAN
1:100

J 16/02/24 JK Bin store doors & cycle spaces
Rev Date By Description

Do not scale from this drawing, except for planning purposes. Check all dimensions on site. Subject to survey. Subject to site inspection. Site boundary lines are indicative only.

WESTMINSTER HOUSE RICHMOND

PROPOSED BASEMENT AND GROUND FLOOR PLANS

PL0001 drawing status

PRELIMINARY

Level 2 Irongate House 30 Dukes Place London EC3A 7LP

T: +44 (0)20 7539 1200 E: hq@cgluk.com www.cgluk.com