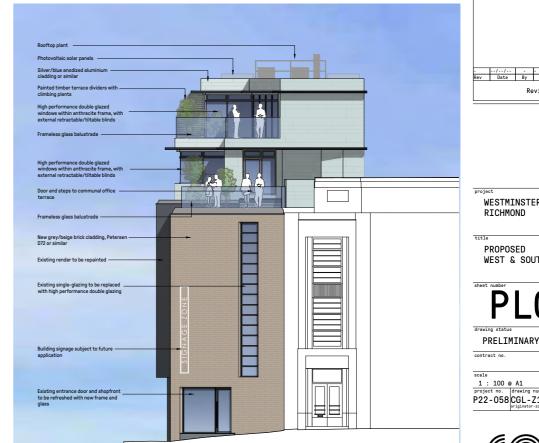

PROPOSED FRONT (WEST) ELEVATION

WESTMINSTER HOUSE RICHMOND PROPOSED

WEST & SOUTH ELEVATIONS

Description

PL0004 drawing status

PRELIMINARY

Child Graddon Lewis

Level 2 Irongate House 30 Dukes Place