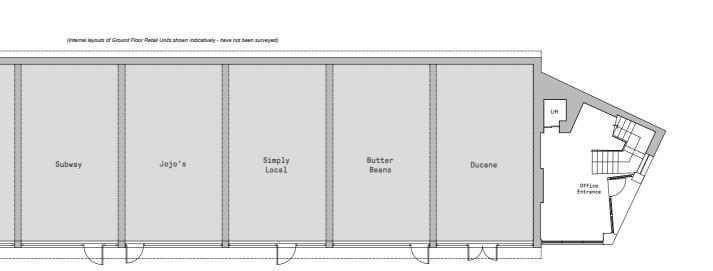

## **Westminster House**

Minor Material Amendment Drawing Set

25 November 2024 Issue 2 1 Location Plan

2 Consented Planning Drawings

PROPOSED GROUND FLOOR PLAN
1:100

The Big Mouth Grill

PROPOSED BASEMENT PLAN
1:100