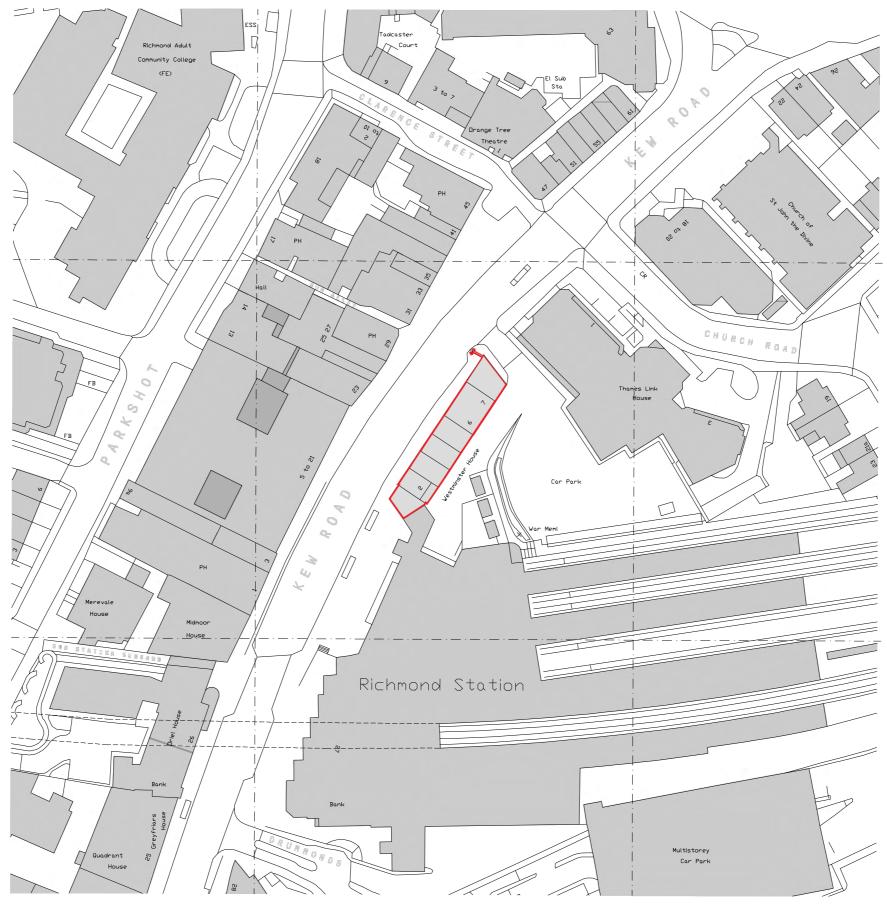

## **Westminster House**

Minor Material Amendment Drawing Set

25 November 2024 Issue 2 1 Location Plan

2 Consented Planning Drawings

PROPOSED GROUND FLOOR PLAN
1:100

The Big Mouth Grill

PROPOSED BASEMENT PLAN
1:100

WESTMINSTER HOUSE RICHMOND

PROPOSED BASEMENT AND GROUND FLOOR PLANS

PL0001 drawing status

PRELIMINARY

Level 2 Irongate House 30 Dukes Place London EC3A 7LP

T: +44 (0)20 7539 1200 E: hq@cgluk.com www.cgluk.com