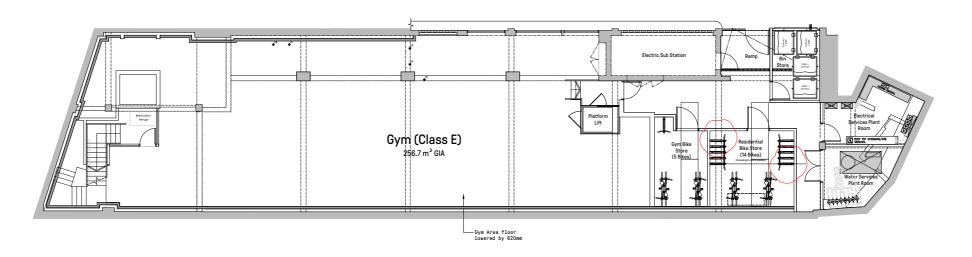

## **Westminster House**

Minor Material Amendment Drawing Set

25 November 2024 Issue 2 1 Location Plan

2 Consented Planning Drawings

PROPOSED GROUND FLOOR PLAN
1:100

The Big Mouth Grill

PROPOSED BASEMENT PLAN
1:100