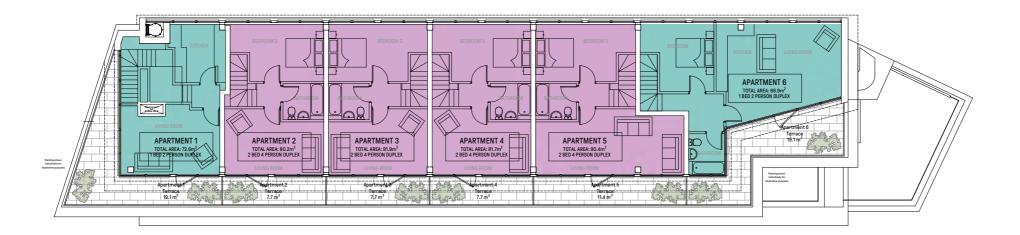

1 BED 1 PERSON 1 BED 2 PERSON 2 BED 3 PERSON 2 BED 4 PERSON

PROPOSED ROOF PLAN
1:100

PROPOSED FIFTH FLOOR PLAN 1:100

PROPOSED FOURTH FLOOR PLAN
1:100

Do not scale from this drawing, except for planning purposes. Check all dimensions on site. Subject to survey. Subject to site inspection. Site boundary lines are indicative only.

WESTMINSTER HOUSE RICHMOND

- --/-- - - - Rev Date By

Revision Schedule

PROPOSED FOURTH, FIFTH AND ROOF PLANS

PL0003

drawing status PRELIMINARY

T: +44 (0)20 7539 1200 E: hq@cgluk.com www.cgluk.com

Level 2 Irongate House 30 Dukes Place London EC3A 7LP