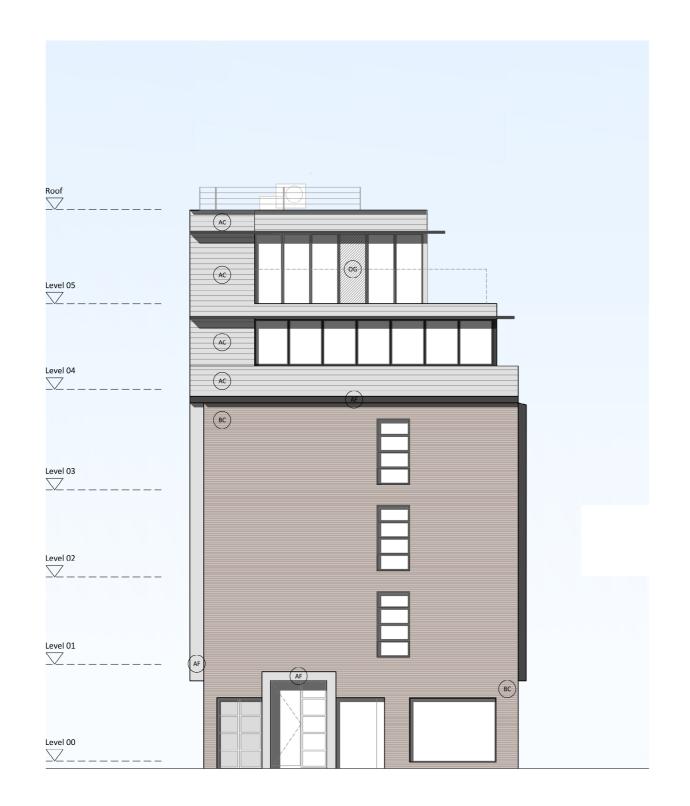

PROPOSED FRONT (WEST) ELEVATION

WESTMINSTER HOUSE RICHMOND PROPOSED

WEST & SOUTH ELEVATIONS

Description

PL0004 drawing status

PRELIMINARY

Child Graddon Lewis

Level 2 Irongate House 30 Dukes Place

T: +44 (0)20 7539 1200 E: hq@cgluk.com www.cgluk.com

 $\underbrace{ \text{ 3} }_{\text{1:50}} \text{ EXTRACT SHOWING BLINDS UP Vs DOWN}$ 

© Copyright Reserved. Child Graddon Lewis Limited

- --/--/ - - - Rev Date By drawing status