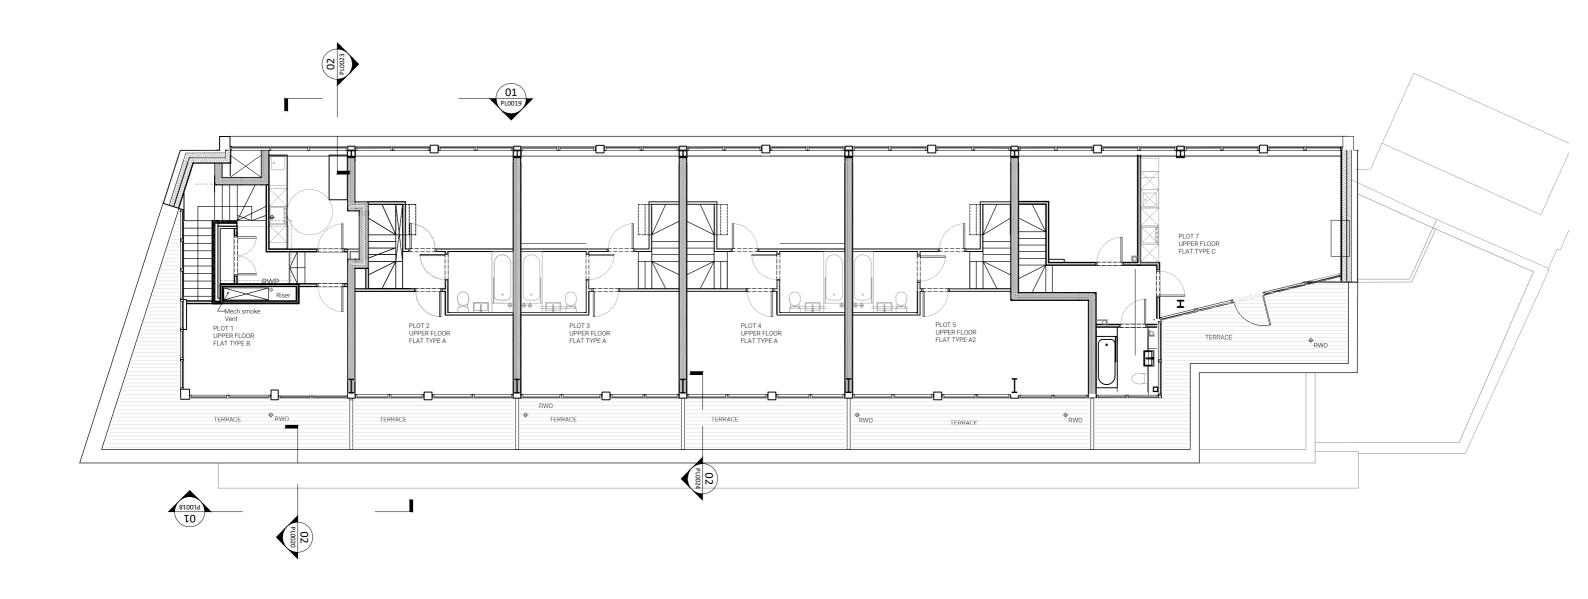

1 BED 1 PERSON 1 BED 2 PERSON 2 BED 3 PERSON 2 BED 4 PERSON

PROPOSED ROOF PLAN
1:100

PROPOSED FIFTH FLOOR PLAN 1:100

PROPOSED FOURTH FLOOR PLAN
1:100

Do not scale from this drawing, except for planning purposes. Check all dimensions on site. Subject to survey. Subject to site inspection. Site boundary lines are indicative only.

WESTMINSTER HOUSE RICHMOND

- --/-- - - - Rev Date By

Revision Schedule

PROPOSED FOURTH, FIFTH AND ROOF PLANS

PL0003

drawing status PRELIMINARY

T: +44 (0)20 7539 1200 E: hq@cgluk.com www.cgluk.com

Level 2 Irongate House 30 Dukes Place London EC3A 7LP