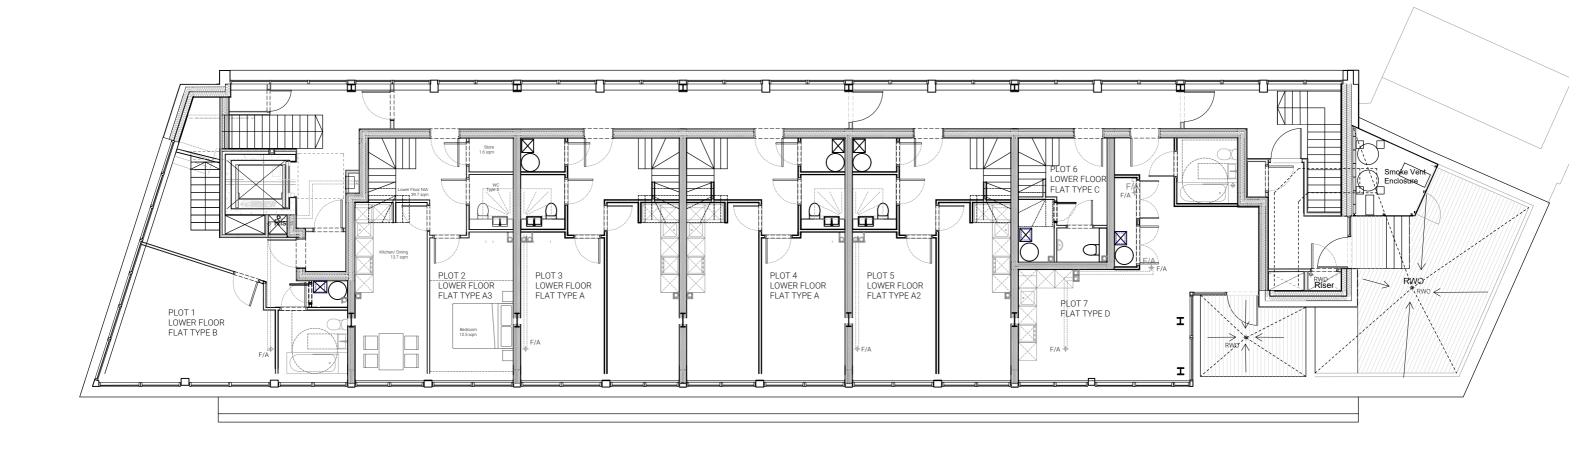

1 BED 1 PERSON 1 BED 2 PERSON 2 BED 3 PERSON 2 BED 4 PERSON

PROPOSED ROOF PLAN
1:100

PROPOSED FIFTH FLOOR PLAN 1:100

PROPOSED FOURTH FLOOR PLAN
1:100

Do not scale from this drawing, except for planning purposes. Check all dimensions on site. Subject to survey. Subject to site inspection. Site boundary lines are indicative only.

WESTMINSTER HOUSE RICHMOND

- --/-- - - - Rev Date By

Revision Schedule

PROPOSED FOURTH, FIFTH AND ROOF PLANS

PL0003

drawing status PRELIMINARY

T: +44 (0)20 7539 1200 E: hq@cgluk.com www.cgluk.com

Level 2 Irongate House 30 Dukes Place London EC3A 7LP