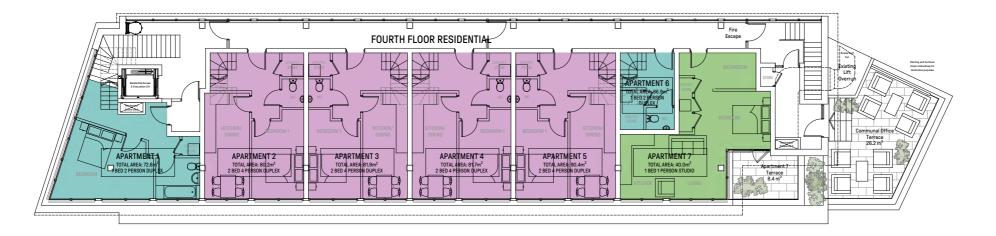

1 BED 1 PERSON 1 BED 2 PERSON 2 BED 3 PERSON 2 BED 4 PERSON

PROPOSED ROOF PLAN
1:100

PROPOSED FIFTH FLOOR PLAN 1:100

PROPOSED FOURTH FLOOR PLAN
1:100

Do not scale from this drawing, except for planning purposes. Check all dimensions on site. Subject to survey. Subject to site inspection. Site boundary lines are indicative only.

WESTMINSTER HOUSE RICHMOND

- --/-- - - - Rev Date By

Revision Schedule

PROPOSED FOURTH, FIFTH AND ROOF PLANS

PL0003

drawing status PRELIMINARY

T: +44 (0)20 7539 1200 E: hq@cgluk.com www.cgluk.com

Level 2 Irongate House 30 Dukes Place London EC3A 7LP