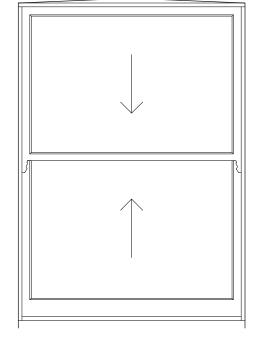

## FIRST FLOOR **BEDROOM 1** REPLACED - 3Nos TYPE - SLIDING SASH WINDOW FRAME - WHITE PAINTED TIMBER GLAZING - DOUBLE GLAZED WITH SLIMLITE GLAZING

CILL - WHITE PAINTED TIMBER TRICKLE VENT - CONCEALED

0

REV DATE DESCRIPTION