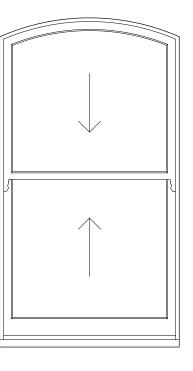

## FRONT ELEVATION WINDOWS

UPPER GROUND FLOOR LIVING ROOM 1 REPLACED - 1No TYPE - SLIDING SASH WINDOW FRAME - WHITE PAINTED TIMBER GLAZING - DOUBLE GLAZED WITH SLIMLITE GLAZING CILL - WHITE PAINTED TIMBER TRICKLE VENT - CONCEALED

UPPER GROUND FLOOR LIVING ROOM 1 REPLACED - 2Nos TYPE - SLIDING SASH WINDOW FRAME - WHITE PAINTED TIMBER GLAZING - DOUBLE GLAZED CILL - WHITE PAINTED TIMBER TRICKLE VENT - CONCEALED

LOWER GROUND FLOOR PLAY ROOM REPLACED - 1No TYPE - SLIDING SASH WINDOW FRAME - WHITE PAINTED TIMBER GLAZING - DOUBLE GLAZED WITH SLIMLITE GLAZING CILL - WHITE PAINTED TIMBER TRICKLE VENT - CONCEALED

## FIRST FLOOR **BEDROOM 1** REPLACED - 3Nos TYPE - SLIDING SASH WINDOW FRAME - WHITE PAINTED TIMBER GLAZING - DOUBLE GLAZED WITH SLIMLITE GLAZING

CILL - WHITE PAINTED TIMBER TRICKLE VENT - CONCEALED

0

REV DATE DESCRIPTION

## FIRST FLOOR BEDROOM 4, BATHROOM **REPLACED - 3Nos**

TYPE - SLIDING SASH WINDOW FRAME - WHITE PAINTED TIMBER GLAZING - DOUBLE GLAZED WITH SLIMLITE GLAZING CILL - WHITE PAINTED TIMBER TRICKLE VENT - CONCEALED