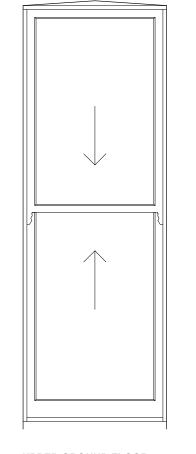

LOWER GROUND FLOOR PLAY ROOM REPLACED - 2Nos

TYPE - SLIDING SASH WINDOW FRAME - WHITE PAINTED TIMBER GLAZING - DOUBLE GLAZED WITH SLIMLITE GLAZING CILL - WHITE PAINTED TIMBER TRICKLE VENT - CONCEALED