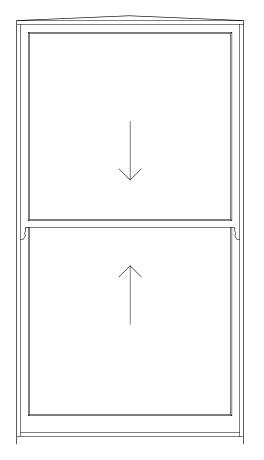

## FRONT ELEVATION WINDOWS

UPPER GROUND FLOOR LIVING ROOM 1 REPLACED - 1No TYPE - SLIDING SASH WINDOW FRAME - WHITE PAINTED TIMBER GLAZING - DOUBLE GLAZED WITH SLIMLITE GLAZING CILL - WHITE PAINTED TIMBER TRICKLE VENT - CONCEALED

UPPER GROUND FLOOR LIVING ROOM 1 REPLACED - 2Nos TYPE - SLIDING SASH WINDOW FRAME - WHITE PAINTED TIMBER GLAZING - DOUBLE GLAZED CILL - WHITE PAINTED TIMBER TRICKLE VENT - CONCEALED

LOWER GROUND FLOOR PLAY ROOM REPLACED - 1No TYPE - SLIDING SASH WINDOW FRAME - WHITE PAINTED TIMBER GLAZING - DOUBLE GLAZED WITH SLIMLITE GLAZING CILL - WHITE PAINTED TIMBER TRICKLE VENT - CONCEALED