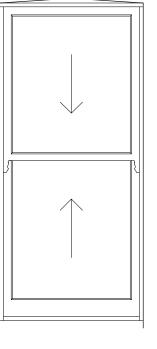

## FIRST FLOOR BEDROOM 4, BATHROOM **REPLACED - 3Nos**

TYPE - SLIDING SASH WINDOW FRAME - WHITE PAINTED TIMBER GLAZING - DOUBLE GLAZED WITH SLIMLITE GLAZING CILL - WHITE PAINTED TIMBER TRICKLE VENT - CONCEALED