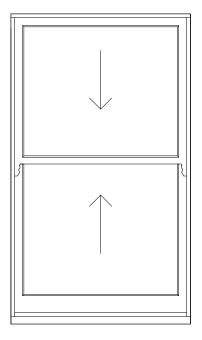

LOWER GROUND FLOOR PLAY ROOM REPLACED - 2Nos

TYPE - SLIDING SASH WINDOW FRAME - WHITE PAINTED TIMBER GLAZING - DOUBLE GLAZED WITH SLIMLITE GLAZING CILL - WHITE PAINTED TIMBER TRICKLE VENT - CONCEALED