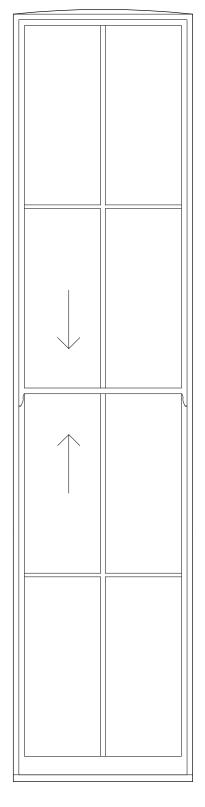

## LOWER AND UPPER GROUND FLOOR KITCHEN & DINING / STUDY

NEW - 1No TYPE - SLIDING SASH WINDOW FRAME - DARK GREY ALUMINIUM OR STEEL GLAZING - DOUBLE GLAZED TRICKLE VENT - CONCEALED