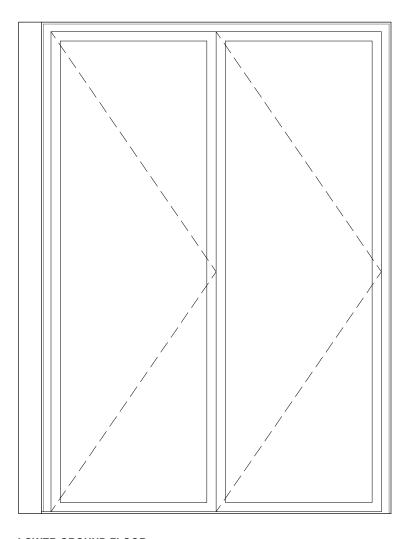

### **LOWER GROUND FLOOR KITCHEN & DINING**

TYPE - BI-FOLD DOORS
FRAME - DARK GREY ALUMINIUM OR STEEL GLAZING - DOUBLE GLAZED TRICKLE VENT - CONCEALED