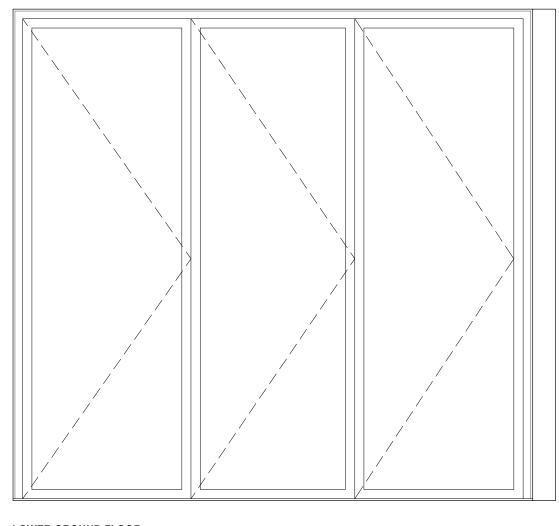

### **LOWER GROUND FLOOR** KITCHEN & DINING

NEW - 1No TYPE - BI-FOLD DOORS FRAME - DARK GREY ALUMINIUM OR STEEL GLAZING - DOUBLE GLAZED TRICKLE VENT - CONCEALED