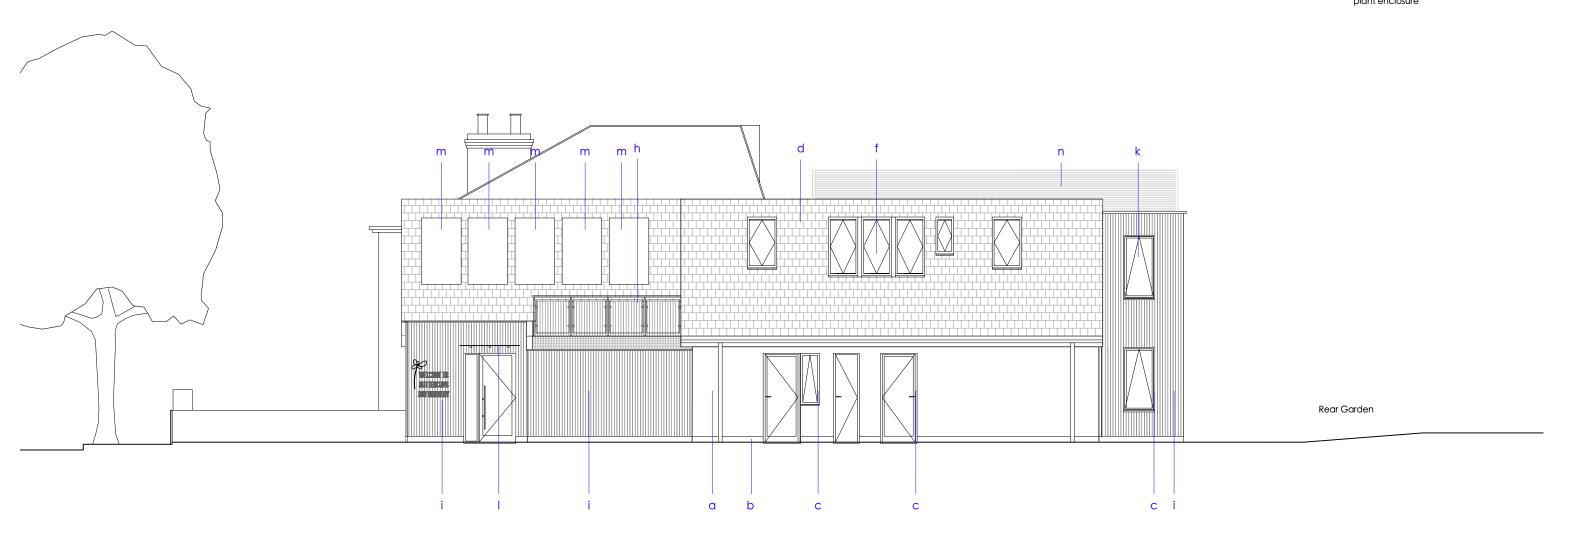

## Materials Key

- a Off white render walls
- b Dark grey painted plinth
- c Thin dark grey aluminium frames
- d Dark slate roof (to match existing)
- e Timber facade board
- f Dark grey conservation rooflights
- g Dark grey skylight upstands
- h Glass balustrades
- i Timber cladding
- j Yellow aluminium frame
- k Obscured glazing to first floor side windows
- I Glass canopy
- m PV panels
- n Grey powdercoated aluminum louvre plant enclosure

77 North Road North Road

MICHAEL JONES ARCHITECTS

020 8948 1863 | 129 Kew Road, Richmond, TW9 2PN www.mjarchitects.co.uk | studio@mjarchitects.co.uk

77 North Road Buttercups Nursery

|  | drawing title                   |     | scale      | 1:100 at A3 |
|--|---------------------------------|-----|------------|-------------|
|  | Proposed Side (South) Elevation |     | date       | Dec 2022    |
|  | drawing number                  | rev | drawn by   | AA          |
|  | 1641.03.03.Pln03.062            | С   | checked by |             |