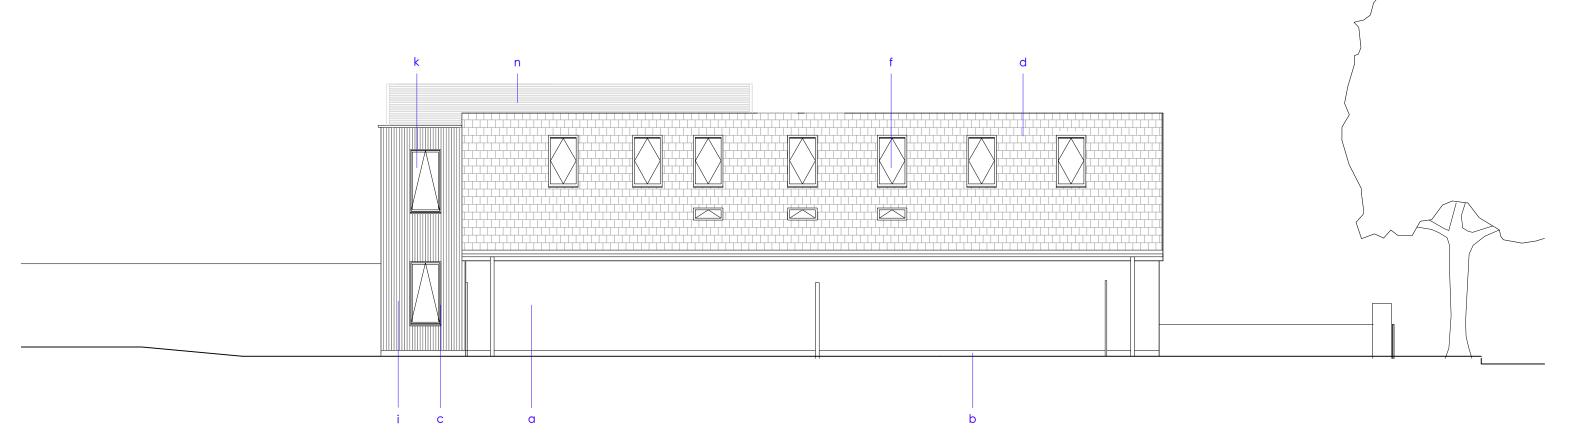

## Materials Key

- a Off white render walls
- b Dark grey painted plinth
- c Thin dark grey aluminium frames
- d Dark slate roof (to match existing)
- e Timber facade board
- f Dark grey conservation rooflights
- g Dark grey skylight upstands
- h Glass balustrades
- i Timber cladding
- j Yellow aluminium frame
- k Obscured glazing to first floor side windows

North Road

- I Glass canopy
- m PV panels
- n Grey powdercoated aluminum louvre plant enclosure

MICHAEL JONES ARCHITECTS

77 North Road

020 8948 1863 | 129 Kew Road, Richmond, TW9 2PN www.mjarchitects.co.uk | studio@mjarchitects.co.uk

77 North Road Buttercups Nursery

scale 1:100 at A3 Proposed Side (North) Elevation Dec 2022 drawing number rev AMP 1641.03.03.Pln03.064 С checked by

C - Louvre Enclosure Added B - Various design adjustments A - Various design adjustments; materials updated revisions XD - 05/12/2024 XD - 20/05/2024 KH - 04/07/2023