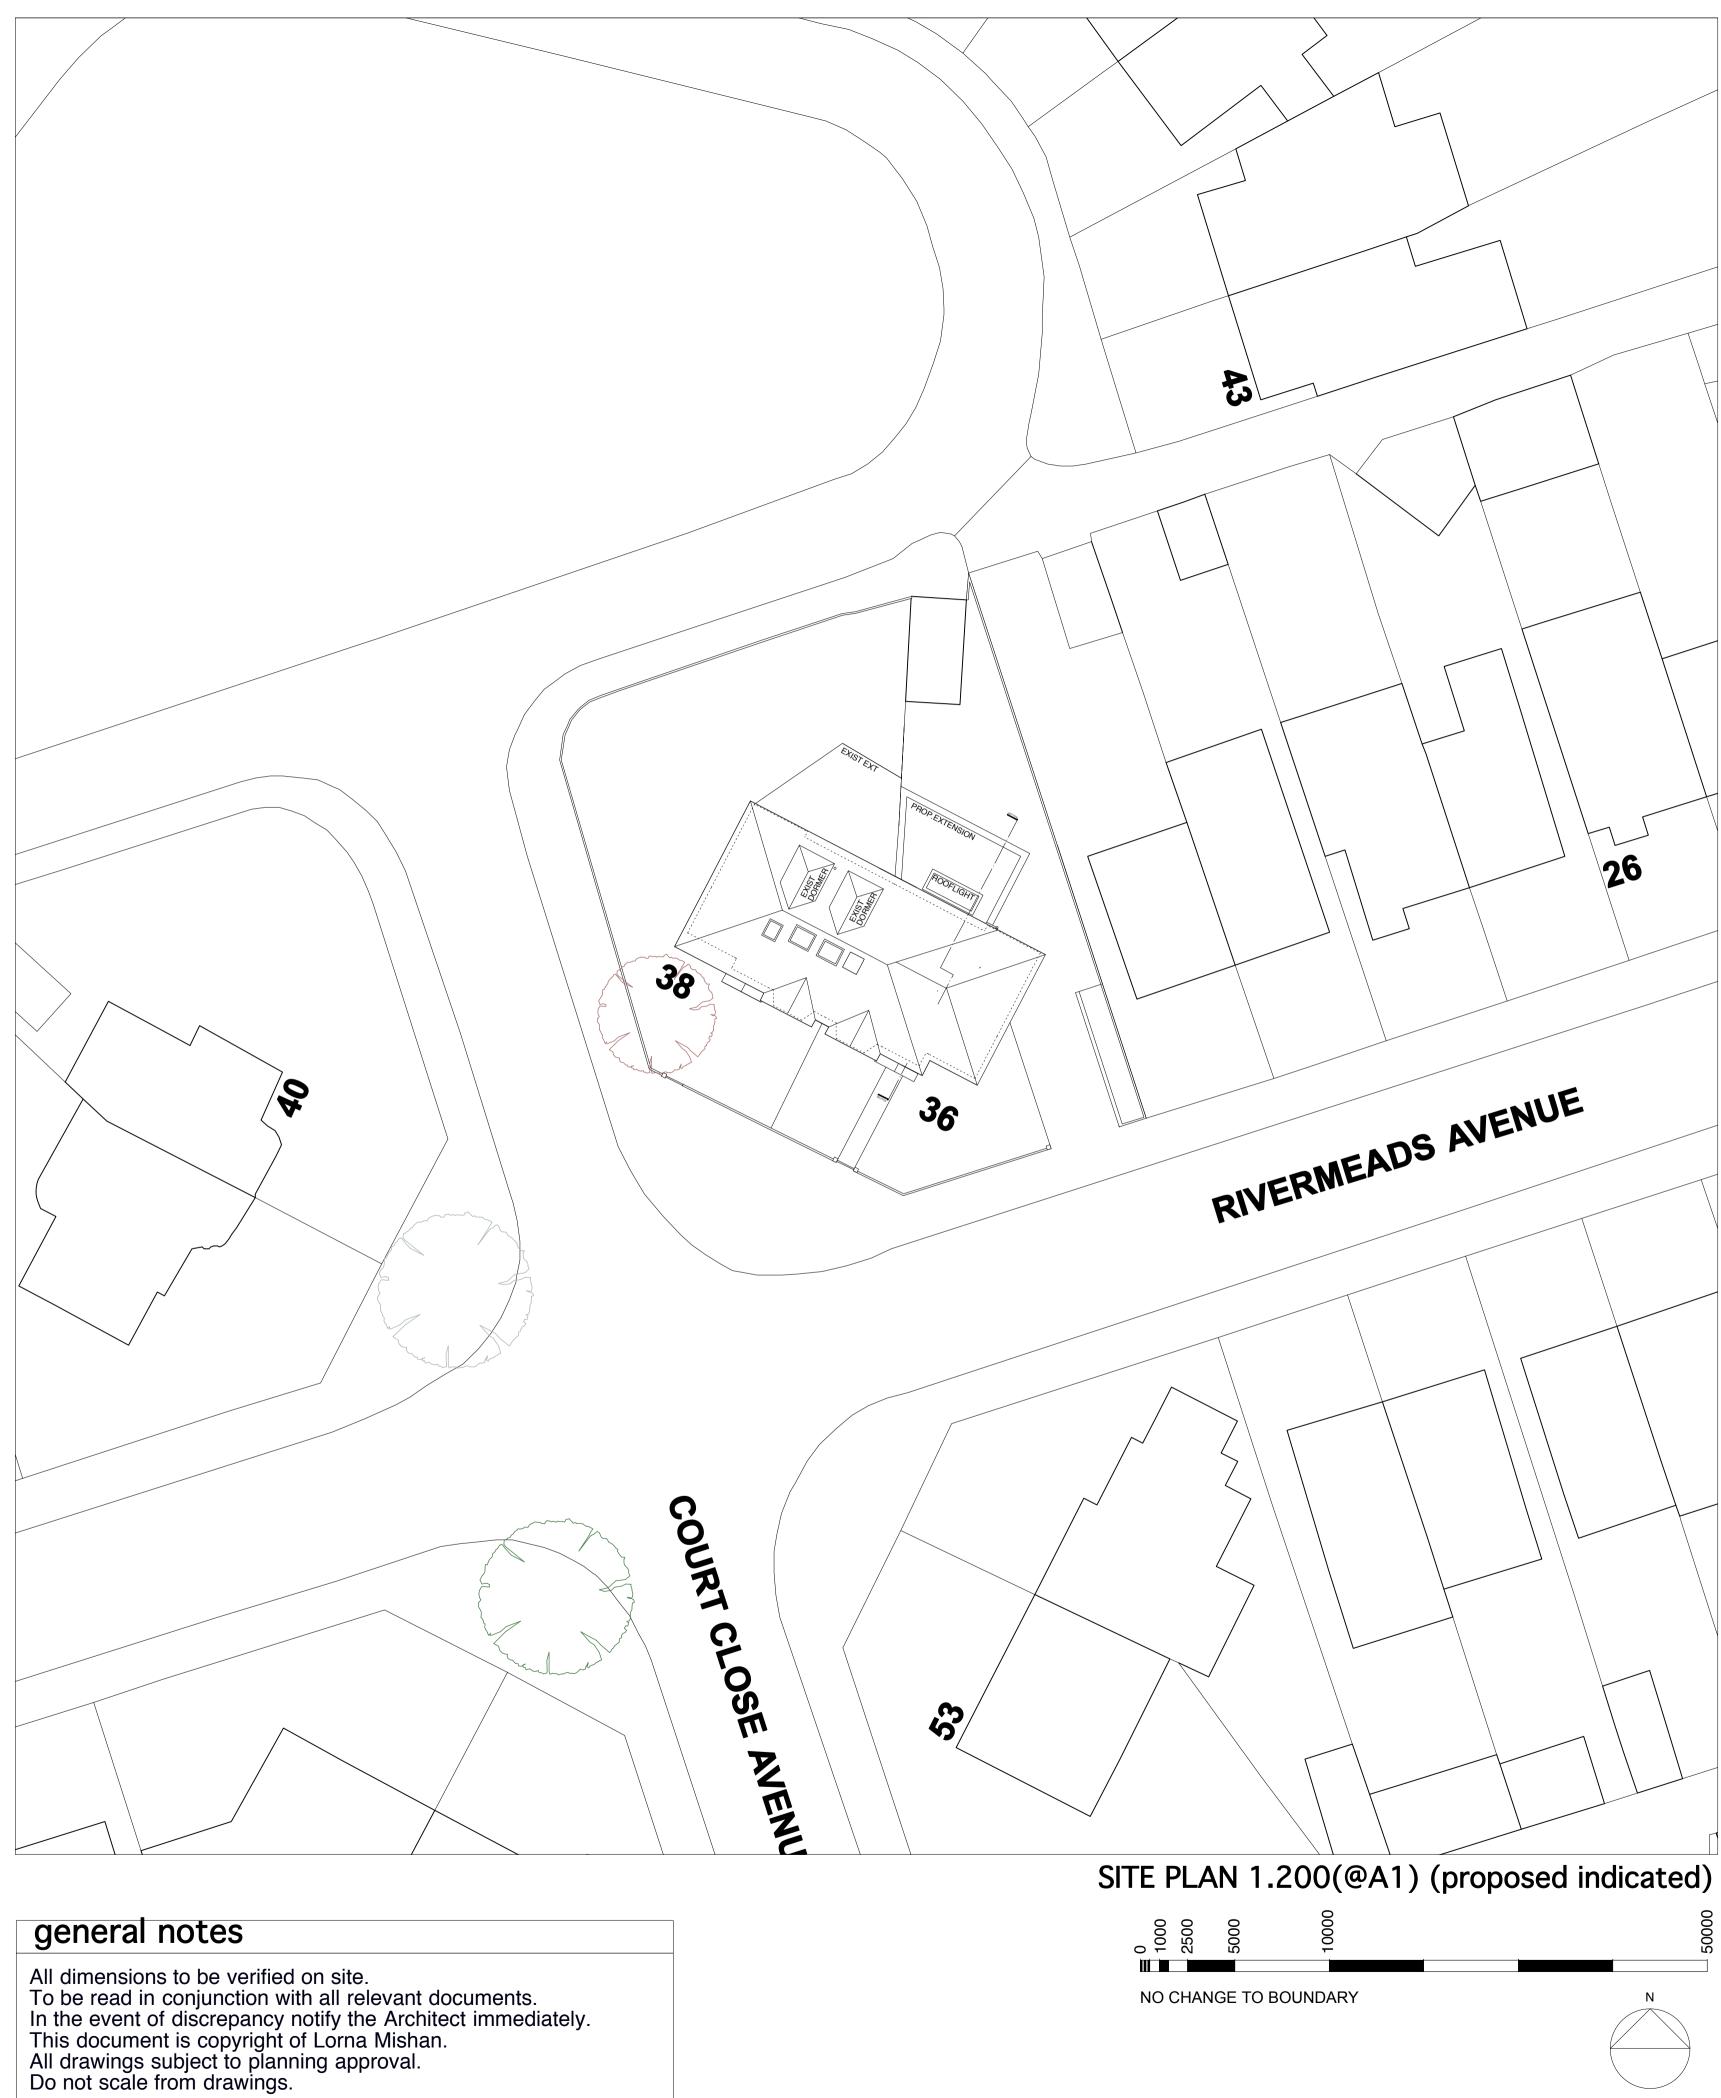

of the situation on taking possession of the site. Any discrepancies to be discussed with architect Note 2: DRAWINGS + INFORMATION FOR USE AT 36 RIVERMEAD'S AVENUE

5 meters

TILE

## 36RIV-P-00(A)

PROPOSED MEMBRANE ROOF PROPOSED ROOF PLAN (A) Issued for application (21.12.24/LM) (-) Issued for application (18.12.24/LM) (date/initials) (rev): description 36 RIVERMEAD'S AVENUE Note 1: This drawing is not to be scaled for construction purposes. Any dimensions Site plan + Roof plans provided on these drawings and the general layout can only be considered approximate as no measured survey has been conducted. Immediately after taking possession of the site the contractor should fully check the levels and dimensions of the site in order that he is fully satisfied with and accepts the drawings as a true record 1:50@A1(1.200@A1) DEC 2024