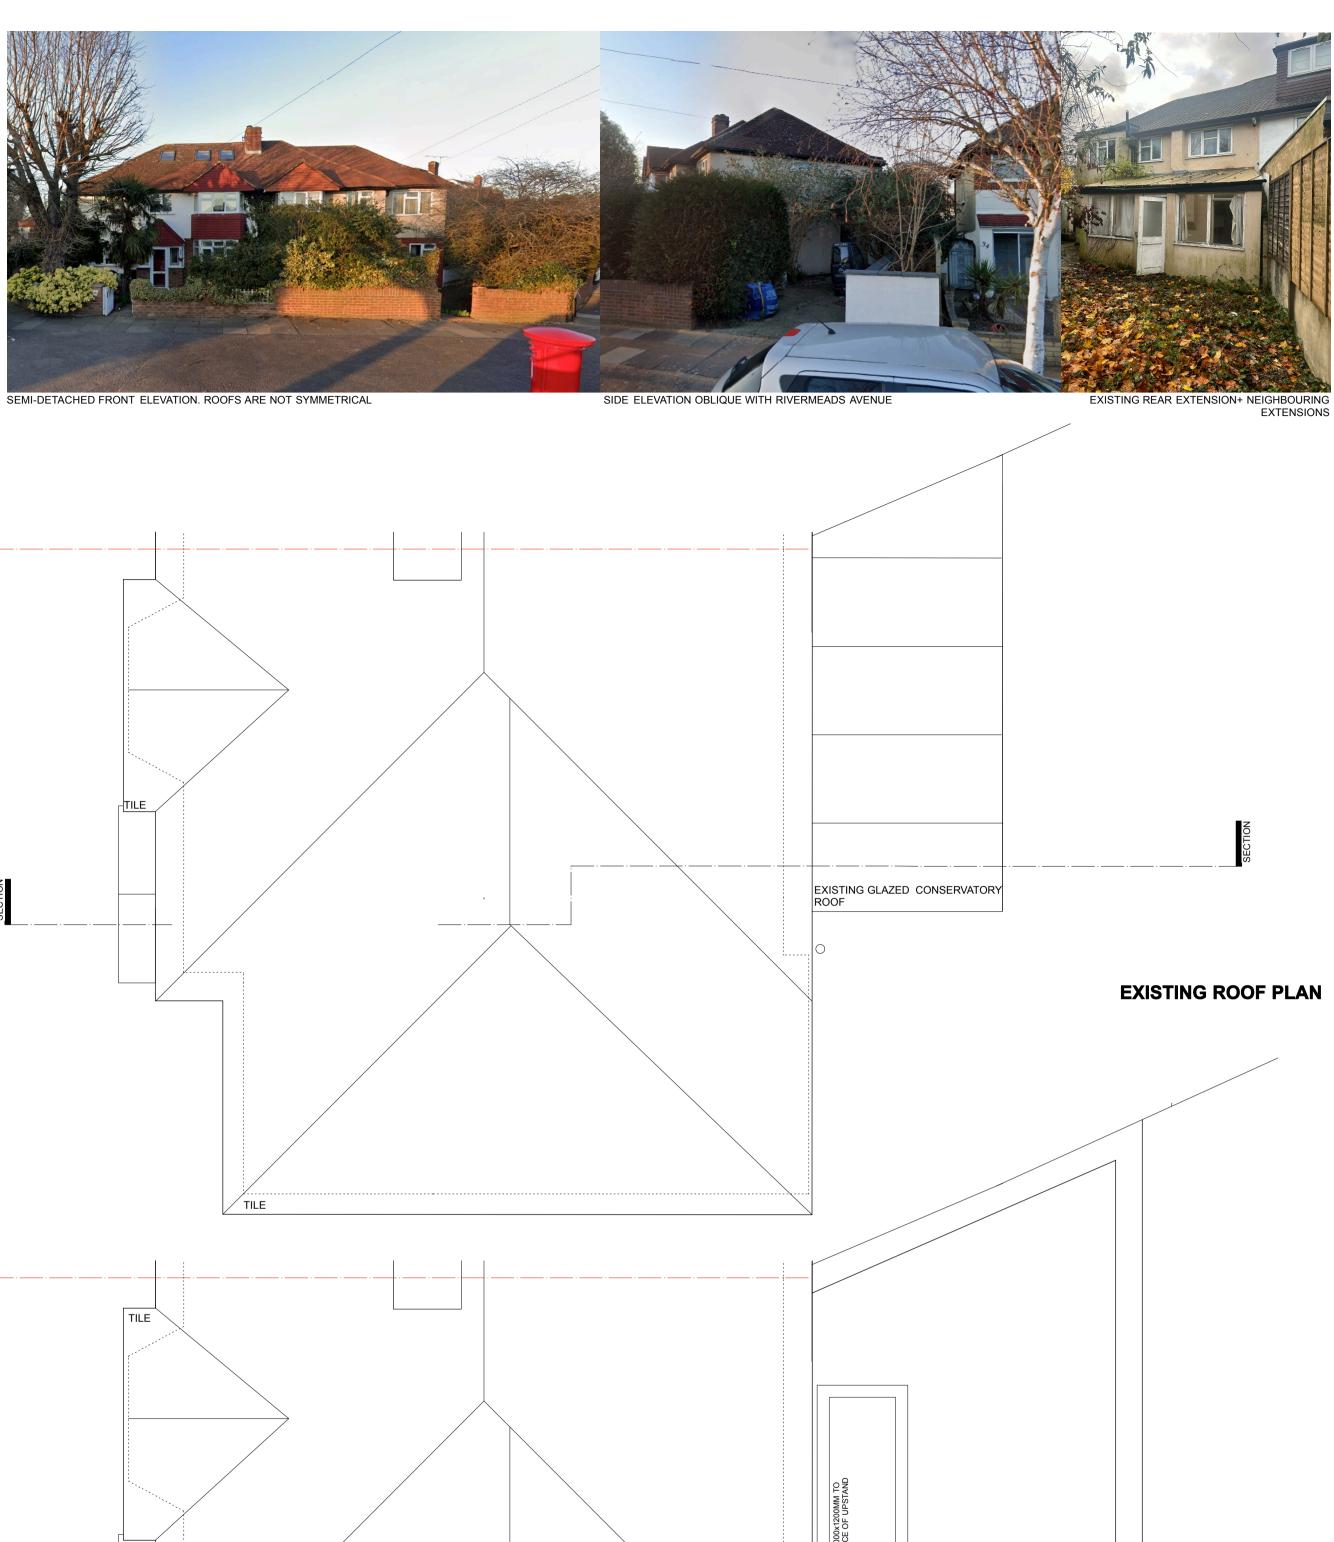

## 36RIV-P-00(A)

PROPOSED MEMBRANE ROOF PROPOSED ROOF PLAN (A) Issued for application (21.12.24/LM) (-) Issued for application (18.12.24/LM) (date/initials) (rev): description 36 RIVERMEAD'S AVENUE Note 1: This drawing is not to be scaled for construction purposes. Any dimensions Site plan + Roof plans provided on these drawings and the general layout can only be considered approximate as no measured survey has been conducted. Immediately after taking possession of the site the contractor should fully check the levels and dimensions of the site in order that he is fully satisfied with and accepts the drawings as a true record 1:50@A1(1.200@A1) DEC 2024