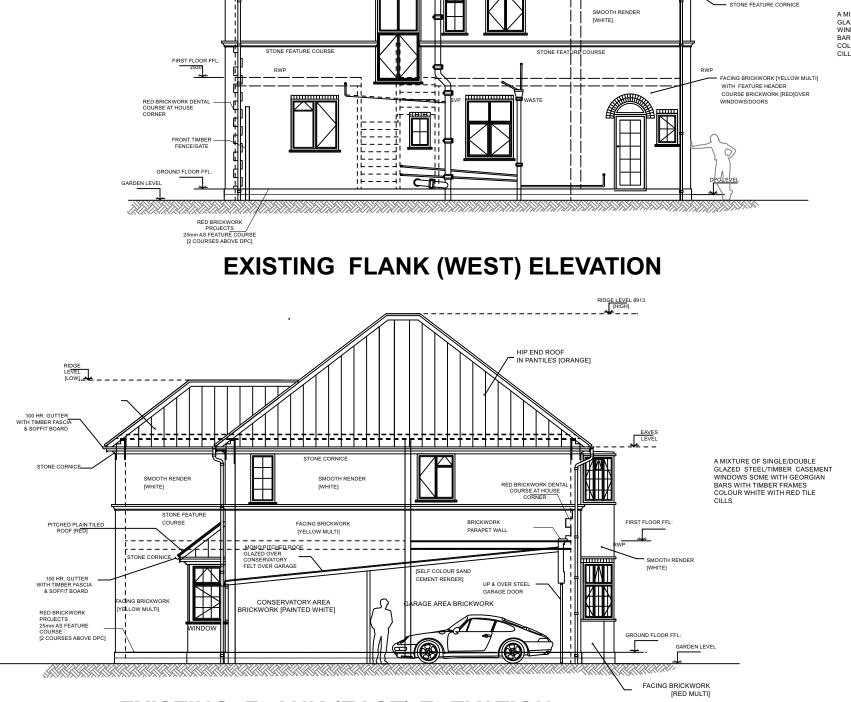

LONDON SW14 8RW DRWG TITLE: EXISTING FLANK ELEVATIONS SCALE: 1/100 @A3 print size DRWG STATUS : DATE: DEC 2024 DRWG N°: REV: 1228/S/006

PROJECT TITLE: 2 STONEHILL ROAD, EAST SHEEN

## **EXISTING FLANK (EAST) ELEVATION**

RIDGE LEVEL 8913 [HIGH]

> EAVES LEVEL

HIP END ROOF

┥╸┾╺╎╸┽╺╠╸┥╸┝╺┥╸

A MIXTURE OF SINGLE/DOUBLE GLAZED STEEL/TIMBER CASEMENT WINDOWS SOME WITH GEORGIAN BARS WITH TIMBER FRAMES COLOUR WHITE WITH RED TILE CILLS

100 HR. GUTTER
WITH TIMBER FASCIA
& SOFFIT BOARD

HIP END ROOF