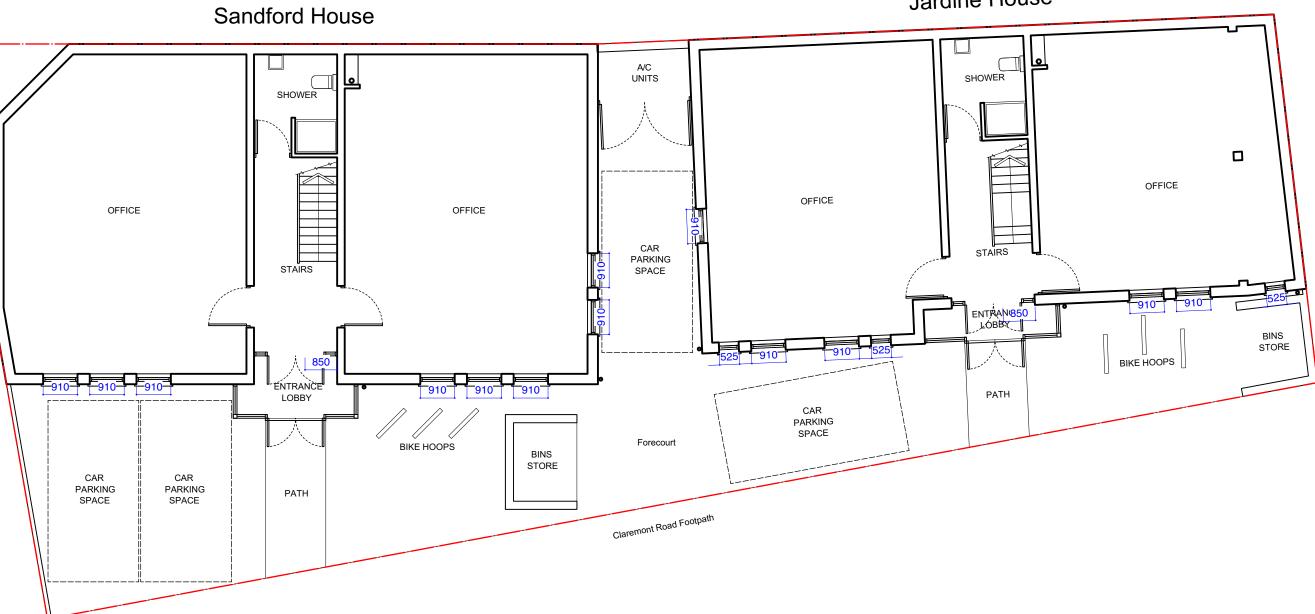

EX GROUND FLOOR PLAN 1:100@A3

|                                                                                                                                                                                                                                                                                                                                                                                                                                                                                                                                                                                                 | 1:20 @ A3 1m | 1:50 @ A3 | 1m   | 2m | 3m | 4m     | 1:100 1m | 2m 3m  | 4m <b>1:20</b> | 0 2m 3m 4m 5m 6m | 7m 8m 9m 1:50 | 10 |
|-------------------------------------------------------------------------------------------------------------------------------------------------------------------------------------------------------------------------------------------------------------------------------------------------------------------------------------------------------------------------------------------------------------------------------------------------------------------------------------------------------------------------------------------------------------------------------------------------|--------------|-----------|------|----|----|--------|----------|--------|----------------|------------------|---------------|----|
|                                                                                                                                                                                                                                                                                                                                                                                                                                                                                                                                                                                                 | DISCLAIMER:  |           | KEY: |    |    | NOTES: |          | •      | REV.           | DESCRIPTION:     |               | Γ  |
| Dimensions to be verified on site. Only figured dimensions to be used and any discrepancies in dimensions are to be reported to Holloway and Holloway. No dimensions are to be scaled from printed drawings. Any areas indicated on this drawing are for guidance only. No responsibility is taken for their accuracy. There is a risk of injury or death in construction if works are not properly planning and supervised. The contractor must not undertake any elements of the work without first having carried out the necessary risk assessments and prepare detailed method statements. |              | N<br>N    |      |    |    |        | STAGE    | STAGE: |                |                  |               |    |
|                                                                                                                                                                                                                                                                                                                                                                                                                                                                                                                                                                                                 |              |           |      |    |    |        |          |        |                | PLAN             | NING          |    |

Jardine House

1

|                                                                                                        | 10m | 20m     | 1:1250                     | 20m 30  | 0m 40m 50m |  |  |  |  |
|--------------------------------------------------------------------------------------------------------|-----|---------|----------------------------|---------|------------|--|--|--|--|
|                                                                                                        |     |         |                            |         |            |  |  |  |  |
| BY: DATE:<br>HOLLOWAY+HOLLOWAY<br>DONNINGTON HOUSE<br>COLLEGE AVENUE<br>MAIDENHEAD, BERKSHIRE, SL6 6AP |     |         |                            |         |            |  |  |  |  |
|                                                                                                        |     | Client  |                            |         |            |  |  |  |  |
|                                                                                                        |     | Address | SANDFORD AND JARDINE HOUSE |         |            |  |  |  |  |
|                                                                                                        |     | TITLE   | EXISTING PLANS             |         |            |  |  |  |  |
|                                                                                                        |     | DRAWING | 001                        |         |            |  |  |  |  |
|                                                                                                        |     | REV.    | -                          | SCALE   | AS STATED  |  |  |  |  |
|                                                                                                        |     | STATUS  | PLANNING                   | DRAWN   | VH         |  |  |  |  |
|                                                                                                        |     | DATE    | DEC 24                     | CHECKED | -          |  |  |  |  |
|                                                                                                        |     |         |                            |         |            |  |  |  |  |