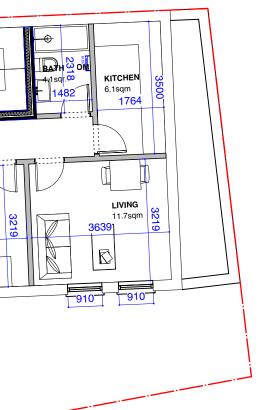

## ģ 2295 STORAGE 0.8sqm Ð STORAGE 0.8sqm 1800 -BATHE B IM ф 2570 ....**⊨** 2698 ва 2295) KITCHEN 4.1sqm 307 8sqm KITCHEN 9.4sqm FLAT 3 FLAT 4 51.5sqm кітсні 🗳 37sqm FLAT 4 TORAG FLAT 3 12.9sqm 57.6sqm 58.4sqm 2820 STORAGE 0.5sqm 2650 BEDROOM 7.5sqm 2348 LIVING 3576 U LIVING 16.3sqm BEDROOM BEDROOM 21.9sqm 4545 12.4sqm 12.7sqm BEDROOM LIVING 4945 11.5sqm Ø <u>[</u>] 4701 16.8sam **182** 3393 Б. 3455 3455 $\left[\right]$ ħ 3877 -910-2650 4695 ĿIJ 910 910 910 910 910 910 910 910