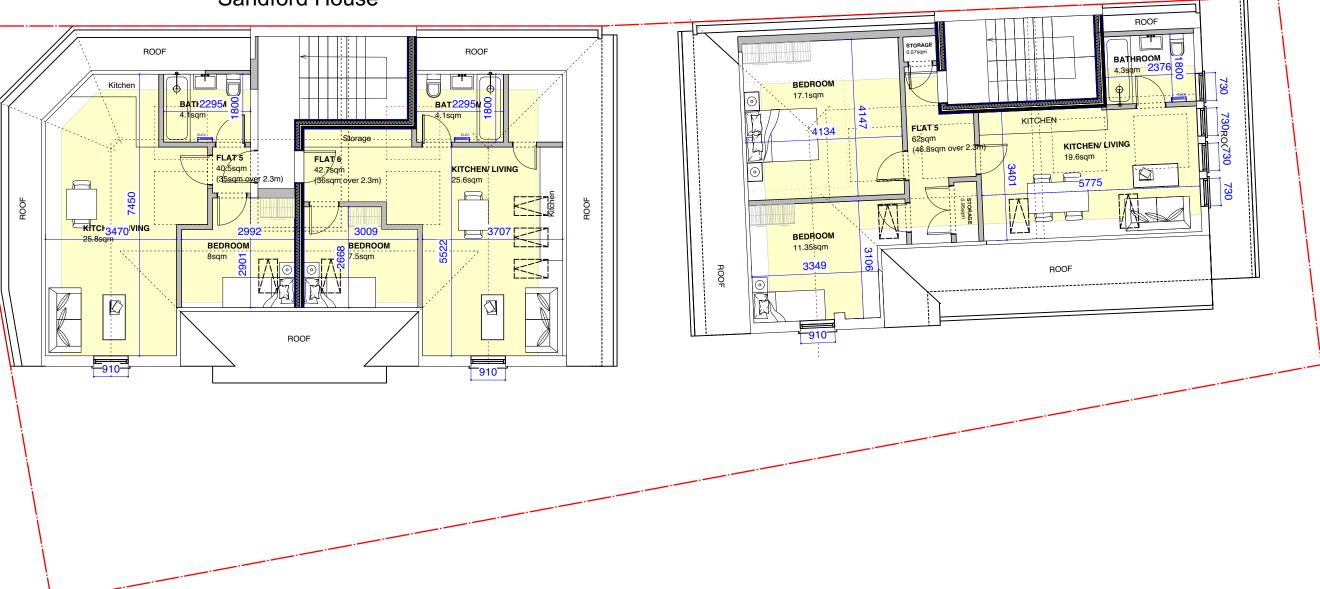

## Sandford House

## Jardine House

| 1:20 @ A3 1m 1:50 @ A3                                                                                                                                                                                                                                                                                                 | 1m 2m | 3m     | 4m       | 1:100 1m 2m | 3m 4m 1 | 200 <sub>2m</sub> | n 3m 4m 5m 6m 7m 8m 9m 1 | :500          | 10m                                                                  | 20m               | <b>1:1250</b> 20m        | 30m 40m 50 |
|------------------------------------------------------------------------------------------------------------------------------------------------------------------------------------------------------------------------------------------------------------------------------------------------------------------------|-------|--------|----------|-------------|---------|-------------------|--------------------------|---------------|----------------------------------------------------------------------|-------------------|--------------------------|------------|
| DISCLAIMER:                                                                                                                                                                                                                                                                                                            | KEY:  | NOTES: | NOTES:   |             | V. DESC | DESCRIPTION: BY:  |                          | DATE:         |                                                                      | HOLLOWAY+HOLLOWAY |                          |            |
| Dimensions to be verified on site. Only figured dimensions to be used and any discrepancies in dimensions are to be reported to Holloway and Holloway. No dimensions are to be scaled from printed drawings. Any areas indicated on this drawing are for guidance only. No responsibility is taken for their accuracy. |       |        |          |             |         |                   |                          |               | DONNINGTON HOUSE<br>COLLEGE AVENUE<br>MAIDENHEAD, BERKSHIRE, SL6 6AP |                   |                          |            |
| There is a risk of injury or death in construction if works are not properly planning and supervised. The contractor must not                                                                                                                                                                                          |       |        |          |             |         |                   |                          |               |                                                                      | Client            | BRIGHT HILL              |            |
| undertake any elements of the work without first having carried out the necessary risk assessments and prepare detailed method statements.                                                                                                                                                                             |       |        |          |             |         |                   |                          |               |                                                                      | Address           | SANDFORD AND JARDINE HOU | SE         |
|                                                                                                                                                                                                                                                                                                                        |       |        |          |             |         |                   |                          |               | TITLE                                                                | PROPOSED PLANS    |                          |            |
|                                                                                                                                                                                                                                                                                                                        |       |        |          |             |         |                   |                          | l             | DRAWING                                                              |                   |                          |            |
|                                                                                                                                                                                                                                                                                                                        |       |        |          |             | ST      |                   |                          |               | REV.                                                                 | - SCALE           | AS STATED                |            |
|                                                                                                                                                                                                                                                                                                                        |       |        |          |             |         |                   |                          |               | STATUS                                                               | PLANNING DRAWN    | VH                       |            |
|                                                                                                                                                                                                                                                                                                                        |       |        | PLANNING |             |         |                   | DATE                     | DEC 24 CHECKE | D -                                                                  |                   |                          |            |