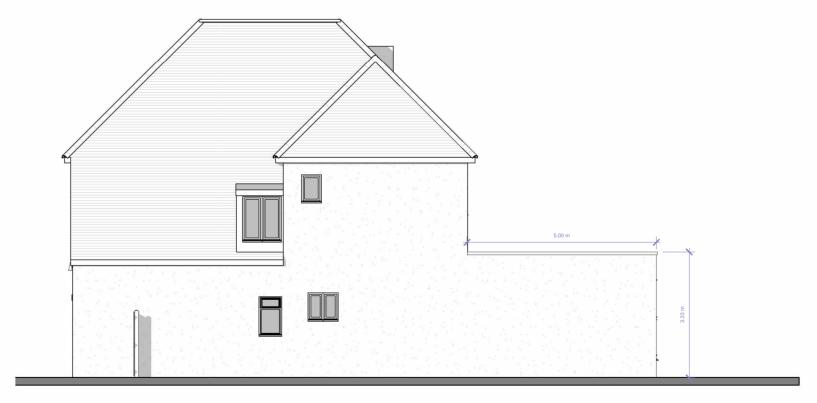

## Front Elevation

Rear Elevation

Side 1 Elevation

Side 2 Elevation

| 15 Sandy Lane. Richmond TW10 7EW        | Scale @ A3<br>1 : 100 | Drawing num P.M.3 |
|-----------------------------------------|-----------------------|-------------------|
| To carray Larror Hormitoria 11110 1 Liv | Date 18.12.2024       | Project numb      |
|                                         | 16.12.2024  Drawn by  | 226               |
| Proposed Elevations                     | MV                    | 1/6/              |