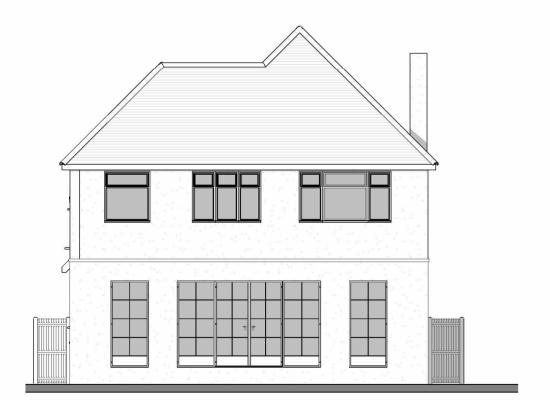

## Front Elevation

Rear Elevation

Side 1 Elevation

Side 2 Elevation

| 15 Sandy Lane. Richmond TW10 7EW        | Scale @ A3<br>1 : 100 | Drawing num P.M.3 |
|-----------------------------------------|-----------------------|-------------------|
| To carray Larror Hormitoria 11110 1 Liv | Date 18.12.2024       | Project numb      |
|                                         | 16.12.2024  Drawn by  | 226               |
| Proposed Elevations                     | MV                    | 1/6/              |