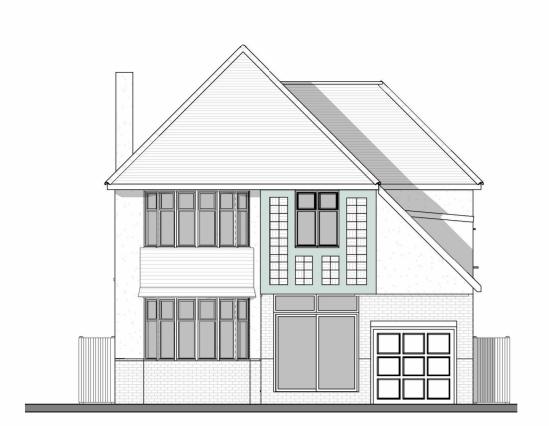

## Front Elevation

Rear Elevation

Side 1 Elevation

Side 2 Elevation

| 15 Sandy Lane. Richmond TW10 7EW        | Scale @ A3<br>1 : 100 | Drawing num P.M.3 |
|-----------------------------------------|-----------------------|-------------------|
| To carray Larror Hormitoria 11110 1 Liv | Date 18.12.2024       | Project numb      |
|                                         | 16.12.2024  Drawn by  | 226               |
| Proposed Elevations                     | MV                    | 1/6/              |