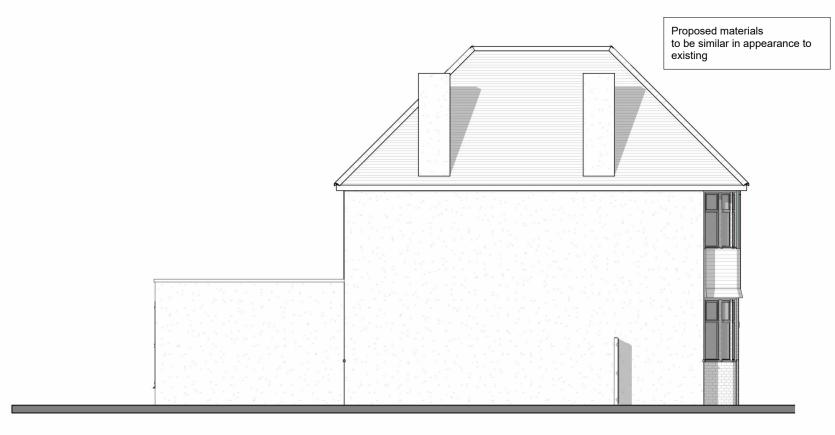

## Front Elevation

Rear Elevation

Side 1 Elevation

Side 2 Elevation

| 15 Sandy Lane. Richmond TW10 7EW        | Scale @ A3<br>1 : 100 | Drawing num P.M.3 |
|-----------------------------------------|-----------------------|-------------------|
| To carray Larror Hormitoria 11110 1 Liv | Date 18.12.2024       | Project numb      |
|                                         | 16.12.2024  Drawn by  | 226               |
| Proposed Elevations                     | MV                    | 1/6/              |