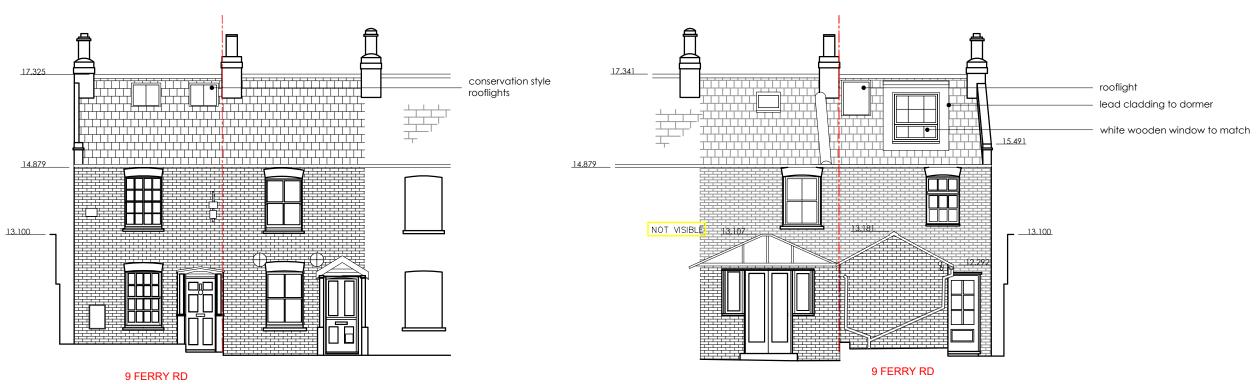

STREET ELEVATION GARDEN ELEVATION

FLANK ELEVATION

NOTES

THIS DRAWING IS THE COPYRIGHT OF THE ARCHITECTS AND MANOT BE REPRODUCED WITHOUT PERMISSION

THE CONTRACTOR IS RESPONSIBLE FOR CHECKING DIMENSIONS, TOLERANCES AND REFERENCE. ANY DISCREPENCIES TO BE CHECKED BEFORE PROCEEDING WITH THE WORKS

DATE Dec 2024 CLIENT: DRAWN Mr Trevethan & CHECKED

SCALE@A3 1:100

DORMER TO EXISTING DWELLING AND NEW ROOFLIGHTS

PROPOSED ELEVATIONS

ADDRESS:

9 FERRY ROAD TWICKENHAM, TW1 3DW

DRAWING NUMBER JOB No 1181 04 A3 Sheet