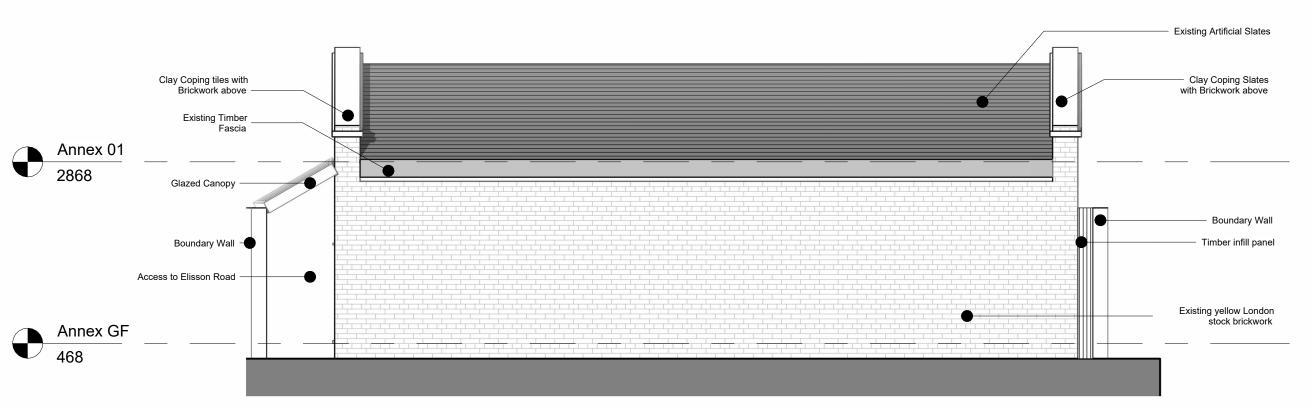

Clay coping tiles with Brokwork above

Annex 01

2868

Boundary Wall

Trinber infili panel

Existing rendered brickwork

Annex GF

Annex GF

Annex 01

2868

Annex GF

Annex GF

**3** Annexe- Proposed Front Elevation 1:50

**Annexe- Proposed Left Elevation**1:50

**5** Annexe- Proposed Rear Elevation 1:50

6 Annexe- Proposed Right Elevation