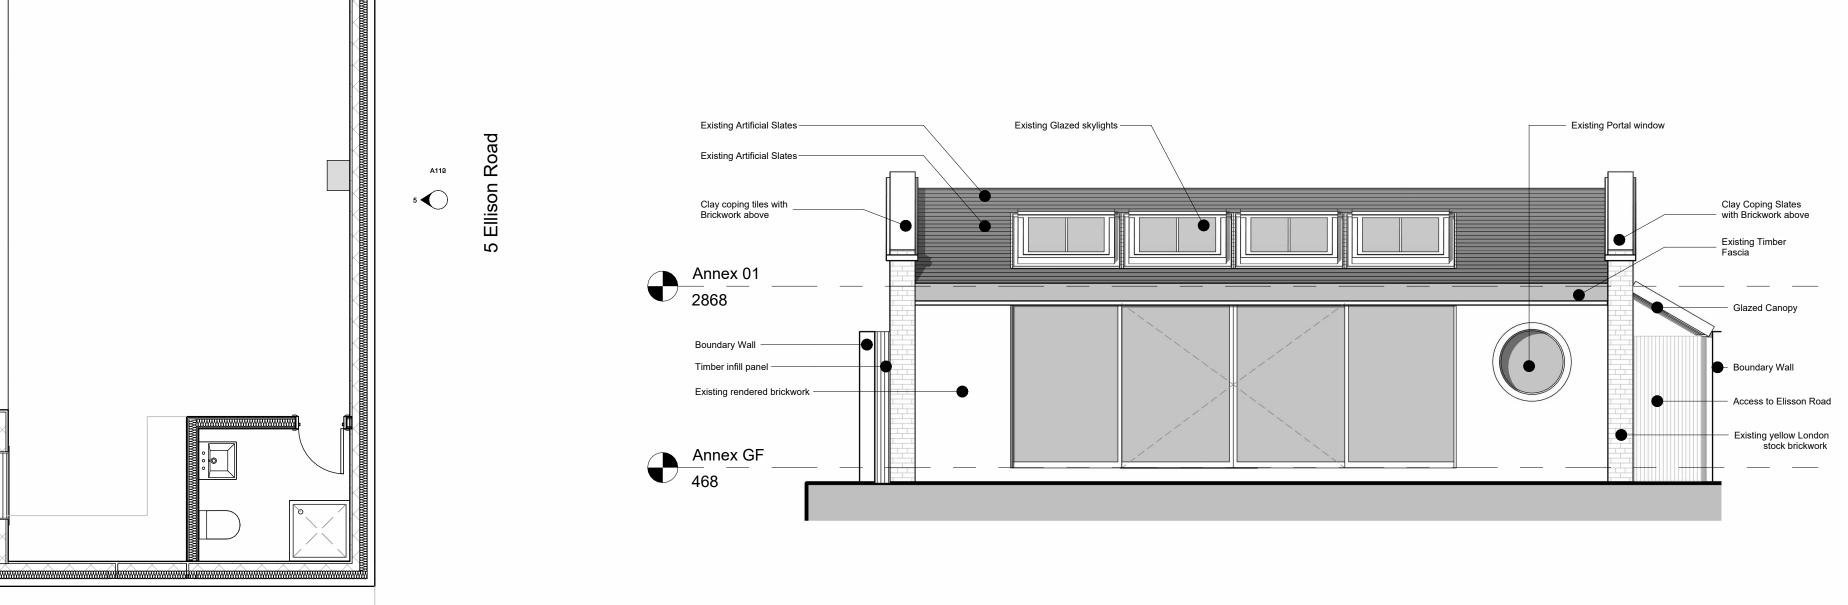

Annexe - Existing Right Elevation

|   |               | 50 Station |      |  |
|---|---------------|------------|------|--|
| 2 | Existing 1:50 | Roof       | Plan |  |

Client

Private

50 Station

Existing Ground Floor Plan