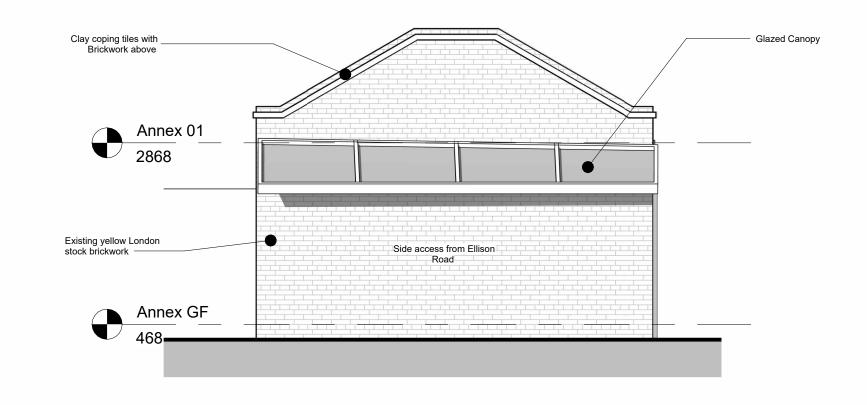

Annexe - Existing Right Elevation

|   |               | 50 Station |      |  |
|---|---------------|------------|------|--|
| 2 | Existing 1:50 | Roof       | Plan |  |

Client

Private

50 Station

Existing Ground Floor Plan