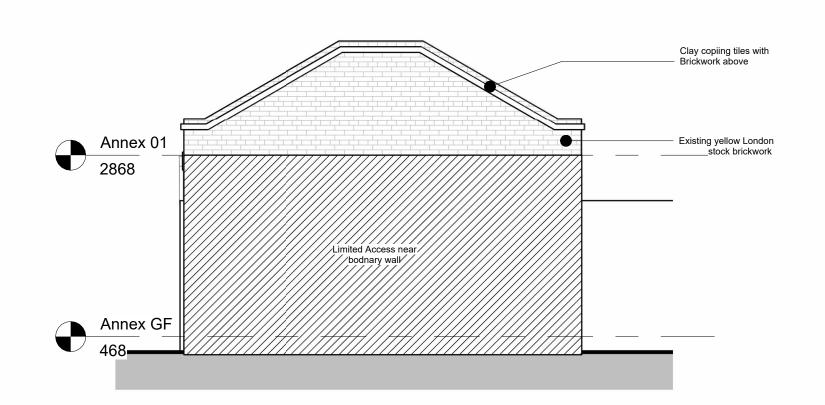

Annexe - Existing Right Elevation

|   |               | 50 Station |      |  |
|---|---------------|------------|------|--|
| 2 | Existing 1:50 | Roof       | Plan |  |

Client

Private

50 Station

Existing Ground Floor Plan