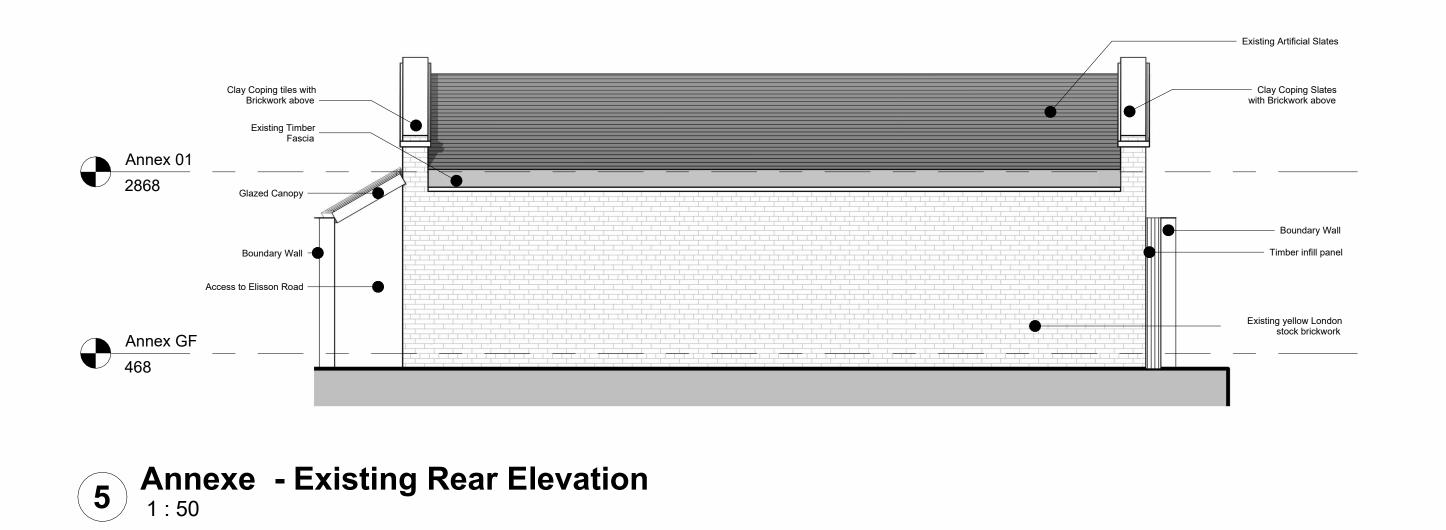

Annexe - Existing Right Elevation

|   |               | 50 Station |      |  |
|---|---------------|------------|------|--|
| 2 | Existing 1:50 | Roof       | Plan |  |

Client

Private

50 Station

Existing Ground Floor Plan