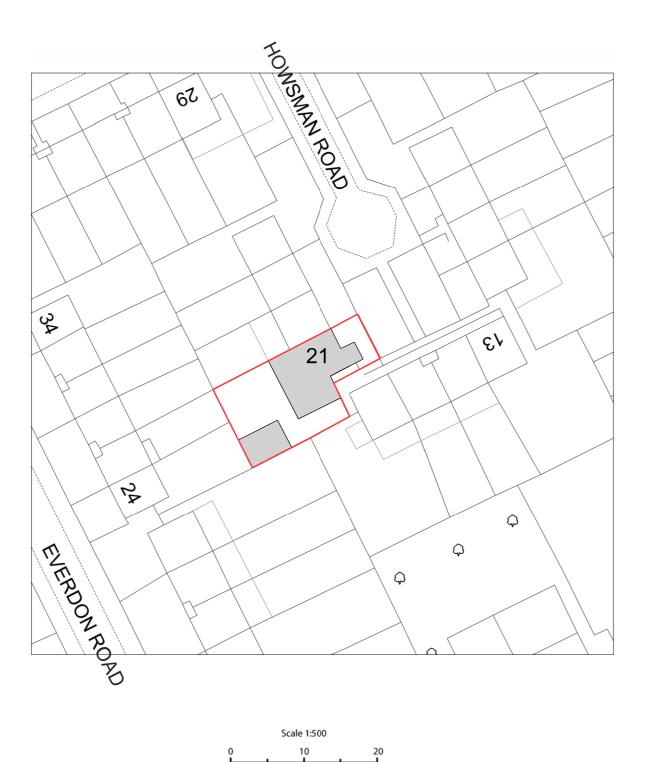

## Legend:

--- Site Boundary

Property Location

e. eva.plamadeala@gmail.com

m. 07787154328

## PROJECT:

21 Howsman Road SW13

## TITLE:

Location Plan

SCALE DATE: CHECKED: 1:500@A3 20.12.2024 EP EΡ STAT**U**S:

Planning

DRAWING NO:

REV: 21HR\_01\_00

Architecture | Interiors