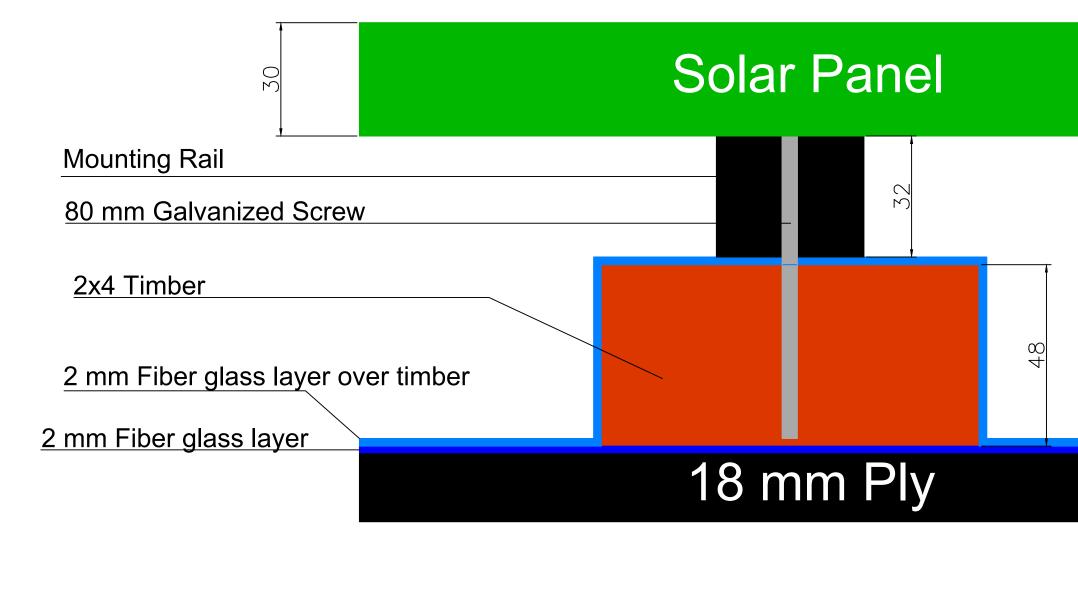

|  |  |                         | Project:                                                            | REV. | DESCRIPTION | DATE |                                                                    |
|--|--|-------------------------|---------------------------------------------------------------------|------|-------------|------|--------------------------------------------------------------------|
|  |  |                         | 28 Westfields Avenue<br>SW13 0AU                                    |      |             |      | Drawn by:<br>Drawing scale: 1:1 @ A3<br>Drawing ID: 02_DG_AD.00_PV |
|  |  | Ramki Heating Ltd,      |                                                                     |      |             |      |                                                                    |
|  |  | Access Business Centre, | Client:<br>Amit Depala                                              |      |             |      |                                                                    |
|  |  | Manor Road, London.     |                                                                     |      |             |      |                                                                    |
|  |  | W13 0AS                 |                                                                     |      |             |      |                                                                    |
|  |  | T: 020 8813 4000        | Drawing Description:<br>Proposed Solar PV<br>Mounting Cross-Section |      |             |      |                                                                    |
|  |  | 1.020 0010 1000         |                                                                     |      |             |      |                                                                    |
|  |  |                         |                                                                     |      |             |      |                                                                    |
|  |  |                         |                                                                     |      |             |      |                                                                    |