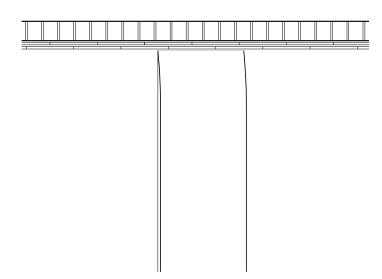

# <u>Proposed Section BB - Coping, Pier & Wall Detail</u> scale 1:5

Stokes House, Ham Street

Mr & Mrs McNicholas

1:5@A3/Various Typical B - Coping & Pier Detail Dec 2024 drawing number 1939.03.03.Pln.07.201 checked by