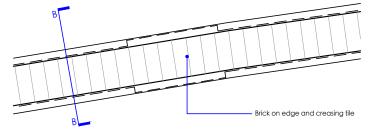

## Typical B Proposed Detail

Proposed Plan - Coping, Pier & Wall Detail

## Proposed Elevation - Coping, Pier & Wall Detail

 Brick on edge to match other existing garden walls - Creasing tile to create overhang drip