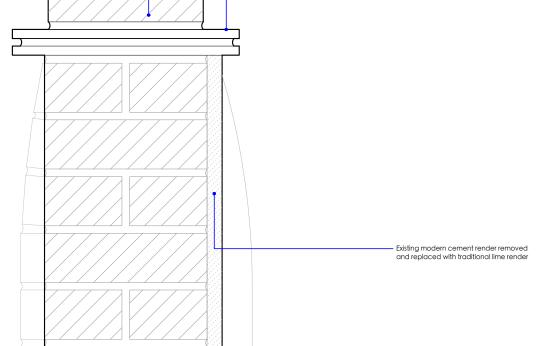

## Proposed Elevation - Coping, Pier & Wall Detail

 Brick on edge to match other existing garden walls - Creasing tile to create overhang drip

# <u>Proposed Section BB - Coping, Pier & Wall Detail</u> scale 1:5

Stokes House, Ham Street

Mr & Mrs McNicholas

1:5@A3/Various Typical B - Coping & Pier Detail Dec 2024 drawing number 1939.03.03.Pln.07.201 checked by