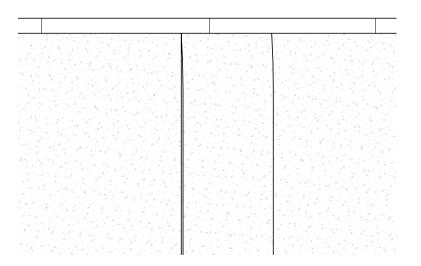

## Typical B Existing Detail



Existing Plan - Coping & Wall Detail



#### Existing Elevation - Coping Wall Detail

- Brick Wall Concrete Coping

#### Existing Section BB - Coping & Wall Detail

## Typical B Proposed Detail



Proposed Plan - Coping, Pier & Wall Detail





## Proposed Elevation - Coping, Pier & Wall Detail

 Brick on edge to match other existing garden walls - Creasing tile to create overhang drip



# <u>Proposed Section BB - Coping, Pier & Wall Detail</u> scale 1:5

Stokes House, Ham Street

Mr & Mrs McNicholas

1:5@A3/Various Typical B - Coping & Pier Detail Dec 2024 drawing number 1939.03.03.Pln.07.201 checked by

0.2m

## MICHAEL JONES ARCHITECTS