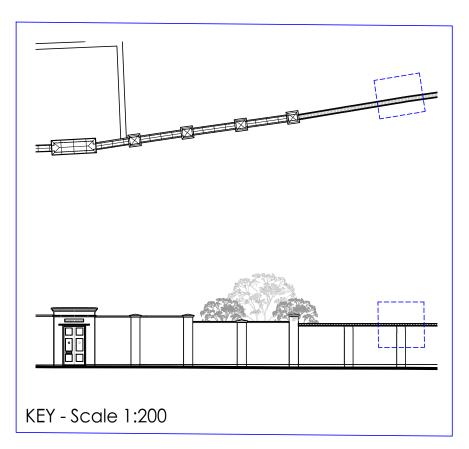

## Typical B Existing Detail

Existing Plan - Coping & Wall Detail

#### Existing Elevation - Coping Wall Detail

- Brick Wall Concrete Coping

#### Existing Section BB - Coping & Wall Detail

## Typical B Proposed Detail

Proposed Plan - Coping, Pier & Wall Detail

## Proposed Elevation - Coping, Pier & Wall Detail

 Brick on edge to match other existing garden walls - Creasing tile to create overhang drip

# <u>Proposed Section BB - Coping, Pier & Wall Detail</u> scale 1:5

Stokes House, Ham Street

Mr & Mrs McNicholas

1:5@A3/Various Typical B - Coping & Pier Detail Dec 2024 drawing number 1939.03.03.Pln.07.201 checked by